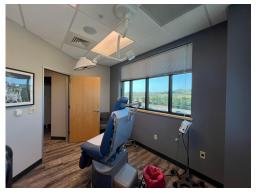

## **Property Overview:**

County: Douglas

**SF Available:** 3,479 SF

Base Rent: \$12,399.54 per month

**NNN:** \$1,514.59 per month

**Total Monthly:** \$13,914.13 per month

- Sublease Available Now November 30th 2026
- Located in the Conifer Building at SkyRidge Hospital
- Current interior equipment (FF&E) can be negotiated
- Located Directly off of I-25 and Ridgegate Parkway
- Multiple Treatment rooms and exam rooms

- **Large Reception**
- **2 Treatment Rooms**
- **5 Exam Rooms**
- **2 Procedure Rooms**
- **2 Office Rooms**

- 1 M.A. Station
- **Lab Room**
- **1 Computer Room**
- 1 Break Room
- **1 Procedure Waiting Room**