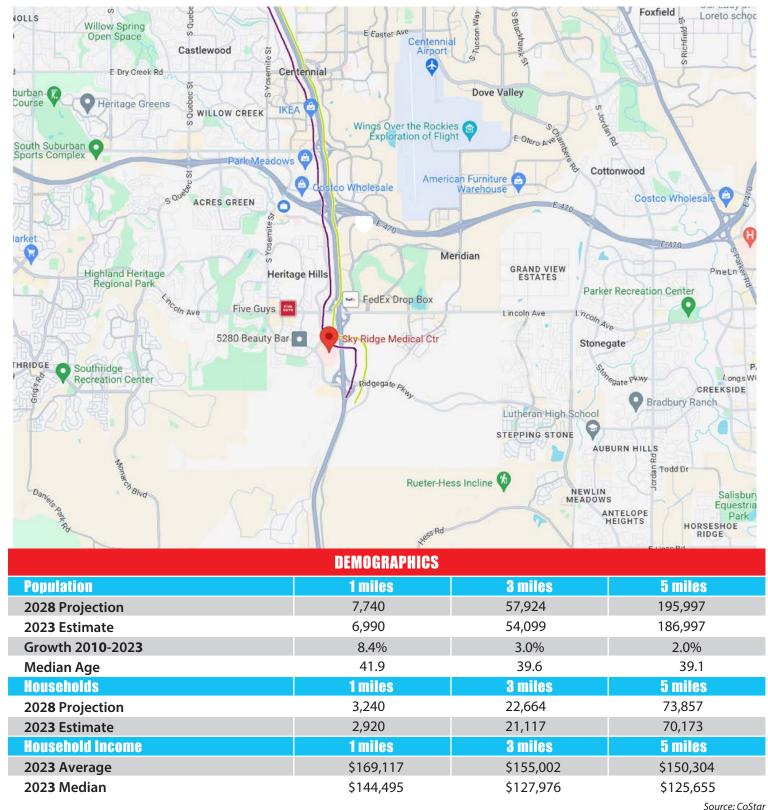

## **Property Overview:**

County: Douglas

**SF Available:** 3,479 SF

Base Rent: \$12,399.54 per month

**NNN:** \$1,514.59 per month

**Total Monthly:** \$13,914.13 per month

- Sublease Available Now November 30th 2026
- Located in the Conifer Building at SkyRidge Hospital
- Current interior equipment (FF&E) can be negotiated
- Located Directly off of I-25 and Ridgegate Parkway
- Multiple Treatment rooms and exam rooms