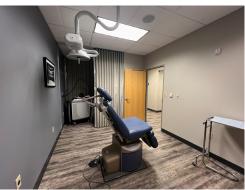

## **Property Overview:**

County: Douglas

**SF Available:** 3,479 SF

Base Rent: \$12,399.54 per month

**NNN:** \$1,514.59 per month

**Total Monthly:** \$13,914.13 per month

- Sublease Available Now November 30th 2026
- Located in the Conifer Building at SkyRidge Hospital
- Current interior equipment (FF&E) can be negotiated
- Located Directly off of I-25 and Ridgegate Parkway
- Multiple Treatment rooms and exam rooms

- **Large Reception**
- **2 Treatment Rooms**
- **5 Exam Rooms**
- **2 Procedure Rooms**
- **2 Office Rooms**

- 1 M.A. Station
- **Lab Room**
- **1 Computer Room**
- 1 Break Room
- **1 Procedure Waiting Room**