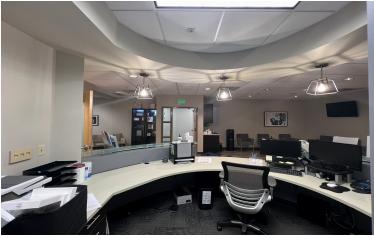

## **Property Overview:**

County: Douglas

**SF Available:** 3,479 SF

Base Rent: \$12,399.54 per month

**NNN:** \$1,514.59 per month

**Total Monthly:** \$13,914.13 per month

- Sublease Available Now November 30th 2026
- Located in the Conifer Building at SkyRidge Hospital
- Current interior equipment (FF&E) can be negotiated
- Located Directly off of I-25 and Ridgegate Parkway
- Multiple Treatment rooms and exam rooms

- **Large Reception**
- **2 Treatment Rooms**
- **5 Exam Rooms**
- **2 Procedure Rooms**
- **2 Office Rooms**

- 1 M.A. Station
- **Lab Room**
- **1 Computer Room**
- 1 Break Room
- **1 Procedure Waiting Room**