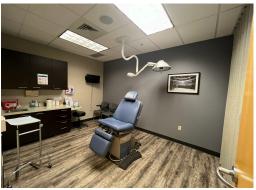

## **Property Overview:**

County: Douglas

**SF Available:** 3,479 SF

Base Rent: \$12,399.54 per month

**NNN:** \$1,514.59 per month

**Total Monthly:** \$13,914.13 per month

- Sublease Available Now November 30th 2026
- Located in the Conifer Building at SkyRidge Hospital
- Current interior equipment (FF&E) can be negotiated
- Located Directly off of I-25 and Ridgegate Parkway
- Multiple Treatment rooms and exam rooms

- **Large Reception**
- **2 Treatment Rooms**
- **5 Exam Rooms**
- **2 Procedure Rooms**
- **2 Office Rooms**

- 1 M.A. Station
- **Lab Room**
- **1 Computer Room**
- 1 Break Room
- **1 Procedure Waiting Room**