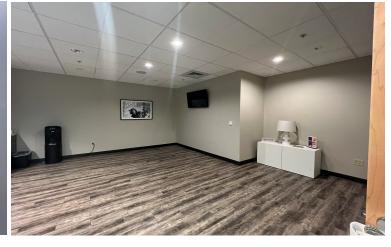

## **Property Overview:**

County: Douglas

**SF Available:** 3,479 SF

Base Rent: \$12,399.54 per month

**NNN:** \$1,514.59 per month

**Total Monthly:** \$13,914.13 per month

- Sublease Available Now November 30th 2026
- Located in the Conifer Building at SkyRidge Hospital
- Current interior equipment (FF&E) can be negotiated
- Located Directly off of I-25 and Ridgegate Parkway
- Multiple Treatment rooms and exam rooms

- **Large Reception**
- **2 Treatment Rooms**
- **5 Exam Rooms**
- **2 Procedure Rooms**
- **2 Office Rooms**

- 1 M.A. Station
- **Lab Room**
- **1 Computer Room**
- 1 Break Room
- **1 Procedure Waiting Room**