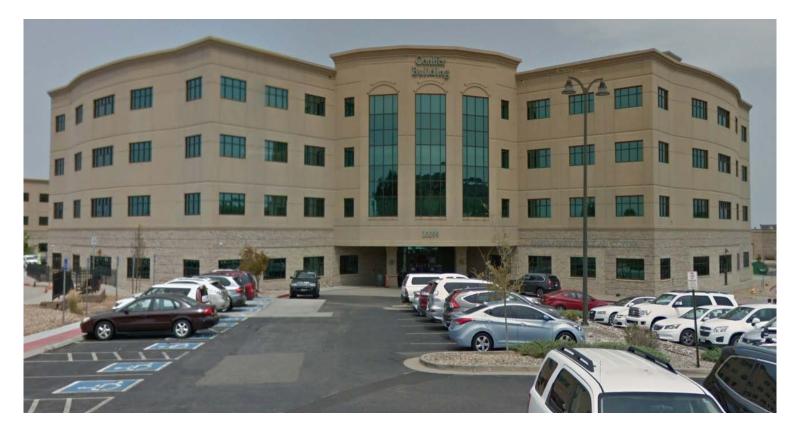

## **Medical Office Space for Sublease**

## 10099 Ridgegate Parkway| Lone Tree, CO 80124

## **Property Overview:**

County: Douglas

**SF Available:** 3,479 SF

Base Rent: \$12,399.54 per month

**NNN:** \$1,514.59 per month

**Total Monthly:** \$13,914.13 per month

- Sublease Available Now November 30th 2026
- Located in the Conifer Building at SkyRidge Hospital
- Current interior equipment (FF&E) can be negotiated
- Located Directly off of I-25 and Ridgegate Parkway
- Multiple Treatment rooms and exam rooms