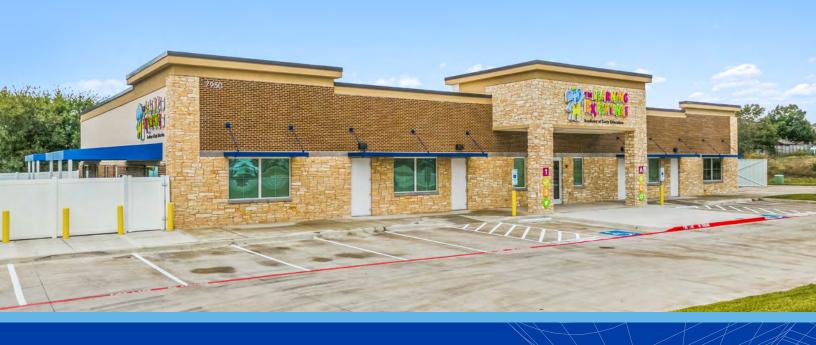

## THE LEARNING EXPERIENCE

Sachse (Dallas), TX

Asking Price: \$5,454,545 | Cap Rate: 7.15%

## CLICK TO VIEW OFFERING MEMORANDUM

**Best-in-Class Operator & Fastest-Growing** Childcare Concept in the US

**Nearby Several Retail Corridors with National Tenants** 

**Brand New 2024 Construction,** Surrounded by Residential, Retail and **Industrial Corridors** 

Feeder School for Whitt Elementary School, Cheri Cox Elementary School and R.F. Hartman **Elementary School** 

15-Year NNN Lease with Minimal **Landlord Responsibilities & 10% Rental Increases Every 5 Years** 

Population Counts Exceed 191k in a 5-Mile Radius, and are Projected to Grow 4.65% by '29

\$613M+ Spent on Education & Daycare in a 10-Mi Radius

Excellent Average HH Income of \$161k+ in a 1-Mile Radius is Expected to Rise 16.17% by '29

**Growing Suburb of Dallas** 

+1 415.925.9955

BRE #02220211