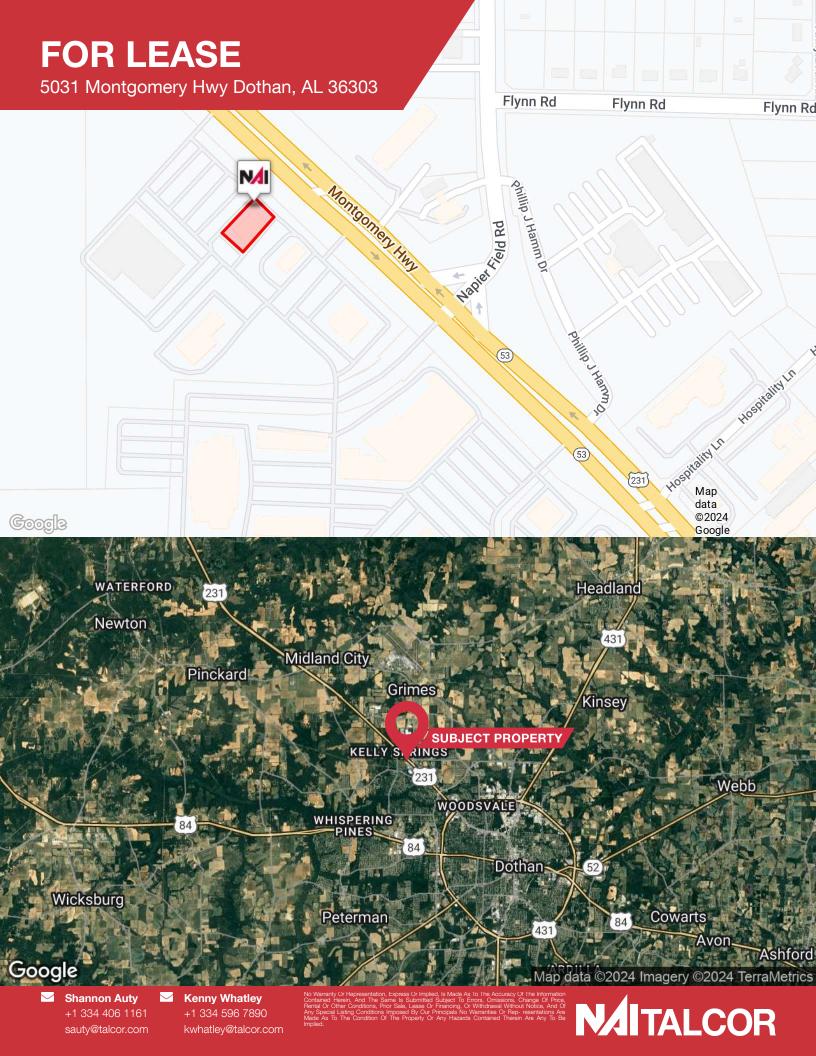

5031 Montgomery Hwy, Ste. 3 Dothan, AL 36303 AVAILABLE

5031 Montgomery Hwy Dothan, AL 36303

5031 Montgomery Hwy Dothan, AL 36303

5031 Montgomery Hwy Dothan, AL 36303

| POPULATION                              | 3 MILES   | 5 MILES   | 15 MILES  |
|-----------------------------------------|-----------|-----------|-----------|
| Total Population                        | 20,863    | 49,327    | 132,866   |
| Average Age                             | 41        | 41        | 41        |
| Average Age (Male)                      | 40        | 40        | 40        |
| Average Age (Female)                    | 43        | 43        | 42        |
| HOUSEHOLDS & INCOME                     | 3 MILES   | 5 MILES   | 15 MILES  |
| Total Households                        | 8,973     | 21,081    | 54,969    |
| # of Persons per HH                     | 2.3       | 2.3       | 2.4       |
| Average HH Income                       | \$93,729  | \$84,700  | \$76,398  |
| Average House Value                     | \$251,719 | \$244,681 | \$211,834 |
| Demographics data derived from AlphaMap |           |           |           |