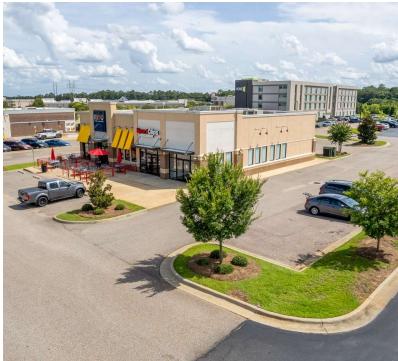

#### Hwy 231 N Retail Space

Available end-cap space in retail center with Sports Clips and KIKU Asian Express with excellent highway visibility and access. Located on Hwy 231N adjacent to major retail hub of the Wiregrass at The Dothan Pavilion. Join National retailers nearby featuring: Target, Lowe's, BestBuy, Dick's Sporting Goods, Kohls, AMC Theater, Michaels, ULTA, and more.

- Hwy 231N is Dothan's primary retail corridor
- Adjacent to newly built Home2 Suites by Hilton, Five Star Credit Union and McDonald's
- Located in Dothan's predominant hospitality market with multiple luxury hotels nearby + brand new SpringHill Suites by Marriot close to completion across the highway
- Situated in one of Dothan's higher income communities with an average household income of \$78,874 within a 1 mi radius
- 2023 ALDOT: 30,464 VPD