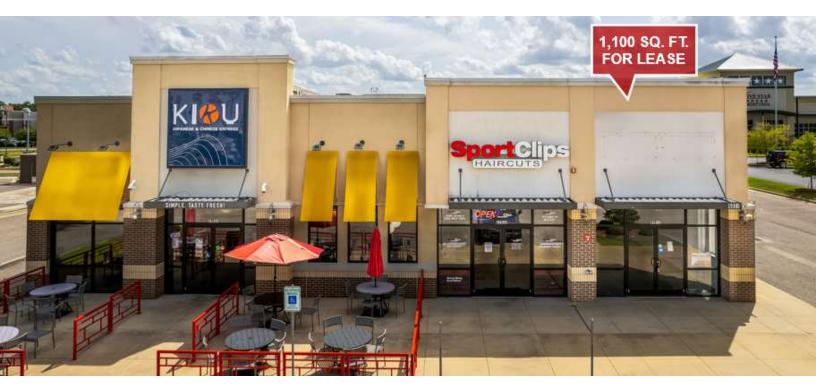

#### Hwy 231 N Retail Space

Available end-cap space in retail center with Sports Clips and KIKU Asian Express with excellent highway visibility and access. Located on Hwy 231N adjacent to major retail hub of the Wiregrass at The Dothan Pavilion. Join National retailers nearby featuring: Target, Lowe's, BestBuy, Dick's Sporting Goods, Kohls, AMC Theater, Michaels, ULTA, and more.

| OFFERING SUMMARY |                |  |
|------------------|----------------|--|
| AVAILABLE SF     | 1,100 (+/-) SF |  |
| LEASE RATE       | \$24.00/SF/YR  |  |
| CAM FEE          | \$6.00 SF/YR   |  |
| LEASE TYPE       | NNN            |  |
| LOT SIZE         | 1.01 Acres     |  |