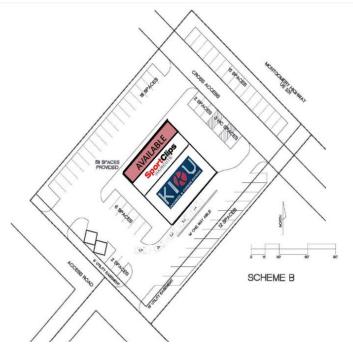

#### Hwy 231 N Retail Space

Available end-cap space in retail center with Sports Clips and KIKU Asian Express with excellent highway visibility and access. Located on Hwy 231N adjacent to major retail hub of the Wiregrass at The Dothan Pavilion. Join National retailers nearby featuring: Target, Lowe's, BestBuy, Dick's Sporting Goods, Kohls, AMC Theater, Michaels, ULTA, and more.

| OFFERING SUMMARY |                |  |
|------------------|----------------|--|
| AVAILABLE SF     | 1,100 (+/-) SF |  |
| LEASE RATE       | \$24.00/SF/YR  |  |
| CAM FEE          | \$6.00 SF/YR   |  |
| LEASE TYPE       | NNN            |  |
| LOT SIZE         | 1.01 Acres     |  |