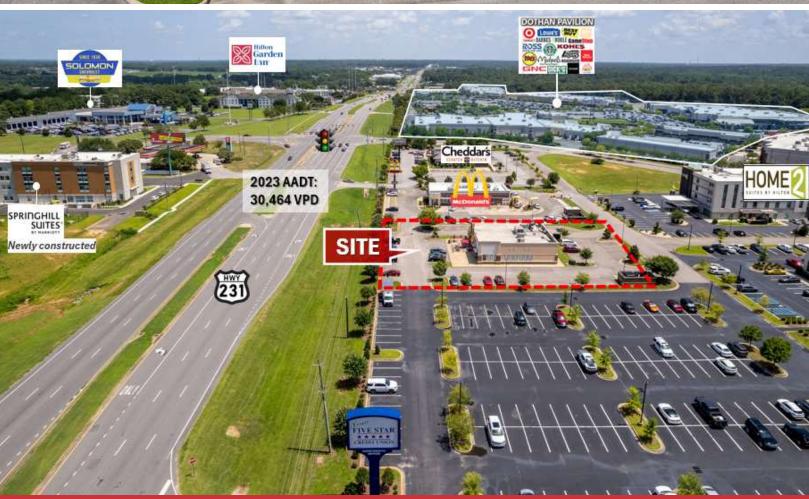

#### Hwy 231 N Retail Space

Available end-cap space in retail center with Sports Clips and KIKU Asian Express with excellent highway visibility and access. Located on Hwy 231N adjacent to major retail hub of the Wiregrass at The Dothan Pavilion. Join National retailers nearby featuring: Target, Lowe's, BestBuy, Dick's Sporting Goods, Kohls, AMC Theater, Michaels, ULTA, and more.

- Hwy 231N is Dothan's primary retail corridor
- Adjacent to newly built Home2 Suites by Hilton, Five Star Credit Union and McDonald's
- Located in Dothan's predominant hospitality market with multiple luxury hotels nearby + brand new SpringHill Suites by Marriot close to completion across the highway
- Situated in one of Dothan's higher income communities with an average household income of \$78,874 within a 1 mi radius
- 2023 ALDOT: 30,464 VPD