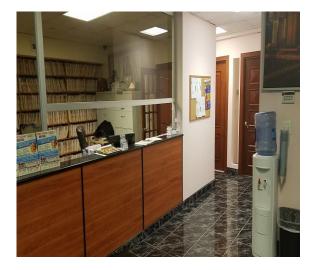

## **Features:**

- 4,300 SF Medical Office Space / Fully Built
- Located on First Floor of Residential Condo Building
- Built 2008
- ADA Compliant
- 18 Exam Rooms
- 4 Person Reception Area / Front Desk
- Large Waiting Area
- 3 Bathrooms
- Kitchenette
- Storage Room
- Files Room
- Fully HVAC
- Sprinklered
- Busy Location
- One Block from Subway Lines D F N Q
- Buses at the Door B74 & B82
- Couple Blocks from Belt Parkway Exit
- High Density Residential & Commercial Area
- Near 1000's New Residential Units