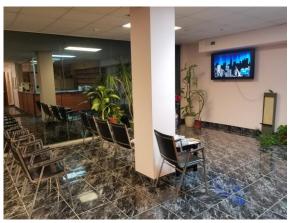

## **Features:**

- 4,300 SF Medical Office Space / Fully Built
- Located on First Floor of Residential Condo Building
- Built 2008
- ADA Compliant
- 18 Exam Rooms
- 4 Person Reception Area / Front Desk
- Large Waiting Area
- 3 Bathrooms
- Kitchenette
- Storage Room
- Files Room
- Fully HVAC
- Sprinklered
- Busy Location
- One Block from Subway Lines D F N Q
- Buses at the Door B74 & B82
- Couple Blocks from Belt Parkway Exit
- High Density Residential & Commercial Area
- Near 1000's New Residential Units