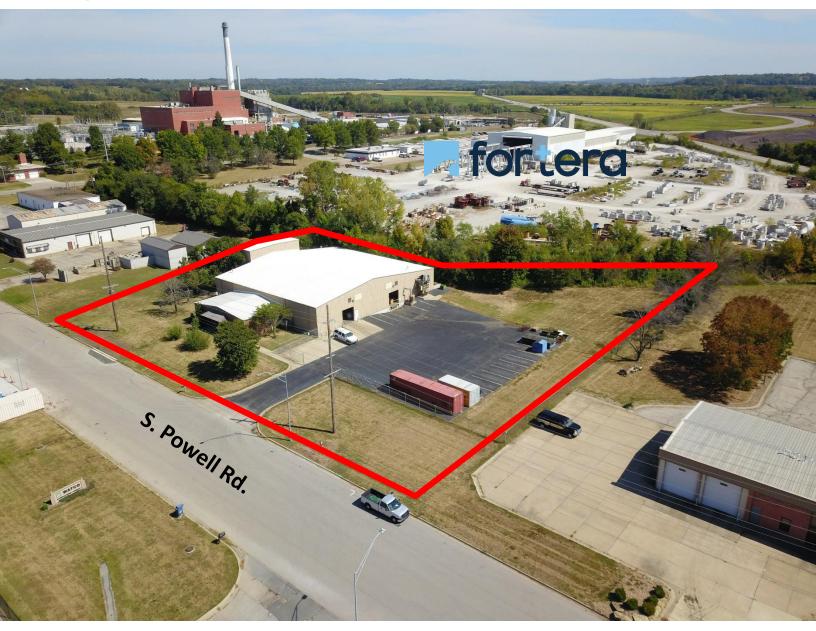

## FOR SALE OR LEASE

1211 S. Powell Rd. Independence, MO 64057

### ±13,650sf Office/Warehouse on ±1.77 Acres

- ±13,650sf Total
- ± 1,500sf Office
- Three 10'x10' Drive-in Doors
- One 10'x10' Dock-high Door
- 18'-22' Clear Height

- Heavy Power
- Parcel Size: 1.77 Acres
- Zoning: I-1 Industrial
- For Sale: \$1,200,000
- For Lease: \$7.75/sf NNN

1211 S. Powell Rd. Independence, MO 64057

# 1211 S. Powell Rd. Independence, MO 64057