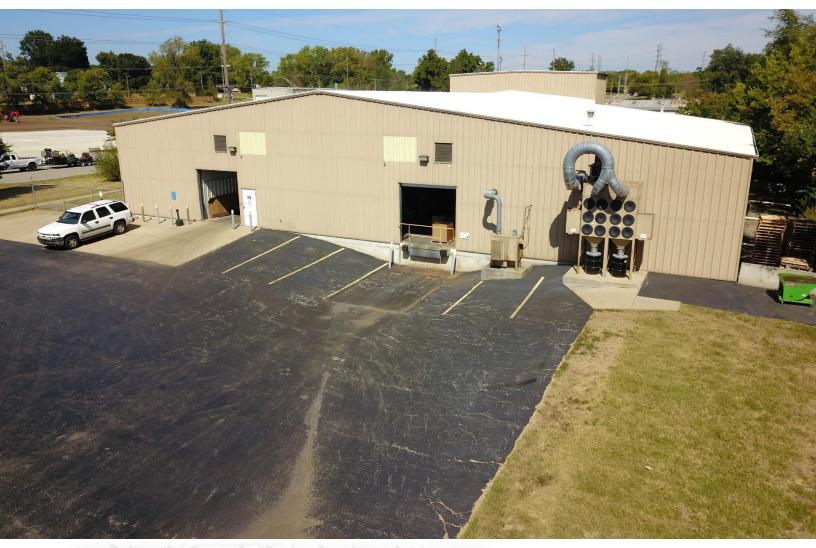

### ±13,650sf Office/Warehouse on ±1.77 Acres

- ±13,650sf Total
- ± 1,500sf Office
- Three 10'x10' Drive-in Doors
- One 10'x10' Dock-high Door
- 18'-22' Clear Height

- Heavy Power
- Parcel Size: 1.77 Acres
- Zoning: I-1 Industrial
- For Sale: \$1,200,000
- For Lease: \$7.75/sf NNN

### **Property Amenities**

- Mezzanine Storage
- Floor Drains
- Heavy Power
- Gas Heaters
- Vent Fans

- Outdoor Storage Capabilities
- Parking Lot Fully Fenced & Secured
- LED Lighting
- Clear Span Building
- Ability to Increase Door Sizes