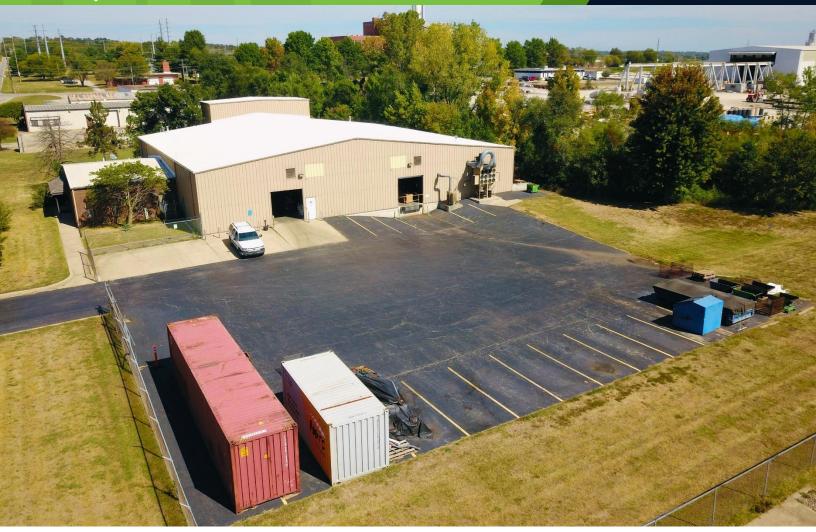

## FOR SALE OR LEASE

1211 S. Powell Rd. Independence, MO 64057

### ±13,650sf Office/Warehouse on ±1.77 Acres

- ±13,650sf Total
- ± 1,500sf Office
- Three 10'x10' Drive-in Doors
- One 10'x10' Dock-high Door
- 18'-22' Clear Height

- Heavy Power
- Parcel Size: 1.77 Acres
- Zoning: I-1 Industrial
- For Sale: \$1,200,000
- For Lease: \$7.75/sf NNN

### **Property Amenities**

- Mezzanine Storage
- Floor Drains
- Heavy Power
- Gas Heaters
- Vent Fans

- Outdoor Storage Capabilities
- Parking Lot Fully Fenced & Secured
- LED Lighting
- Clear Span Building
- Ability to Increase Door Sizes