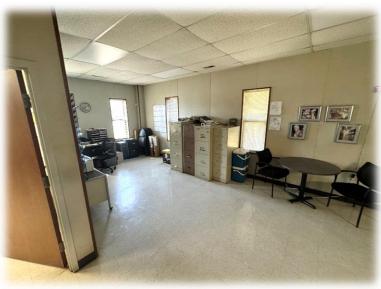

### ±13,650sf Office/Warehouse on ±1.77 Acres

- ±13,650sf Total
- ± 1,500sf Office
- Three 10'x10' Drive-in Doors
- One 10'x10' Dock-high Door
- 18'-22' Clear Height

- Heavy Power
- Parcel Size: 1.77 Acres
- Zoning: I-1 Industrial
- For Sale: \$1,200,000
- For Lease: \$7.75/sf NNN

### **Property Amenities**

- Mezzanine Storage
- Floor Drains
- Heavy Power
- Gas Heaters
- Vent Fans

- Outdoor Storage Capabilities
- Parking Lot Fully Fenced & Secured
- LED Lighting
- Clear Span Building
- Ability to Increase Door Sizes