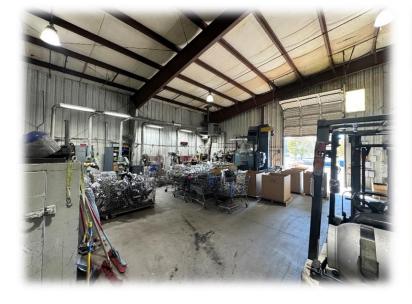

### ±13,650sf Office/Warehouse on ±1.77 Acres

- ±13,650sf Total
- ± 1,500sf Office
- Three 10'x10' Drive-in Doors
- One 10'x10' Dock-high Door
- 18'-22' Clear Height

- Heavy Power
- Parcel Size: 1.77 Acres
- Zoning: I-1 Industrial
- For Sale: \$1,200,000
- For Lease: \$7.75/sf NNN

### **Property Amenities**

- Mezzanine Storage
- Floor Drains
- Heavy Power
- Gas Heaters
- Vent Fans

- Outdoor Storage Capabilities
- Parking Lot Fully Fenced & Secured
- LED Lighting
- Clear Span Building
- Ability to Increase Door Sizes