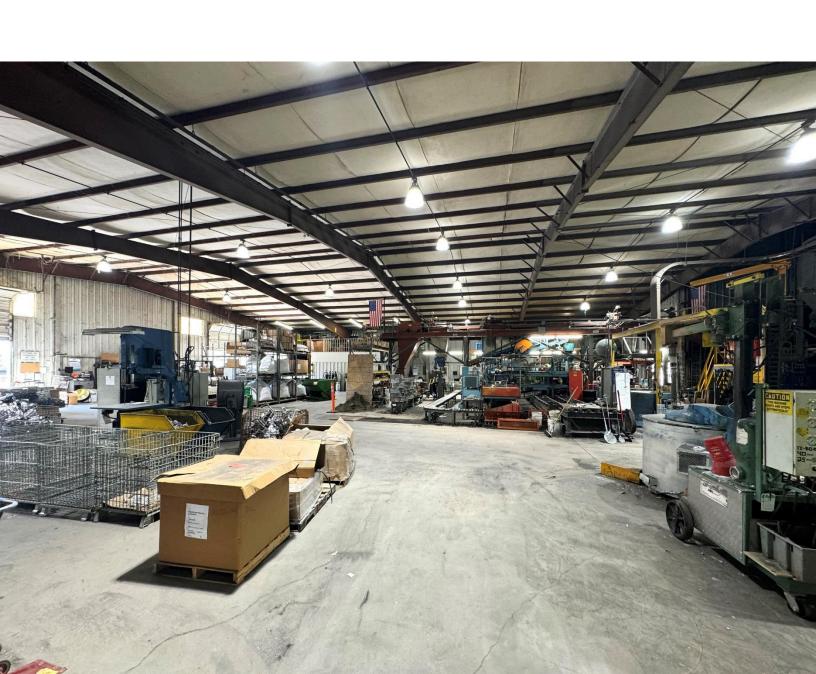

### ±13,650sf Office/Warehouse on ±1.77 Acres

- ±13,650sf Total
- ± 1,500sf Office
- Three 10'x10' Drive-in Doors
- One 10'x10' Dock-high Door
- 18'-22' Clear Height

- Heavy Power
- Parcel Size: 1.77 Acres
- Zoning: I-1 Industrial
- For Sale: \$1,200,000
- For Lease: \$7.75/sf NNN

### **Property Amenities**

- Mezzanine Storage
- Floor Drains
- Heavy Power
- Gas Heaters
- Vent Fans

- Outdoor Storage Capabilities
- Parking Lot Fully Fenced & Secured
- LED Lighting
- Clear Span Building
- Ability to Increase Door Sizes