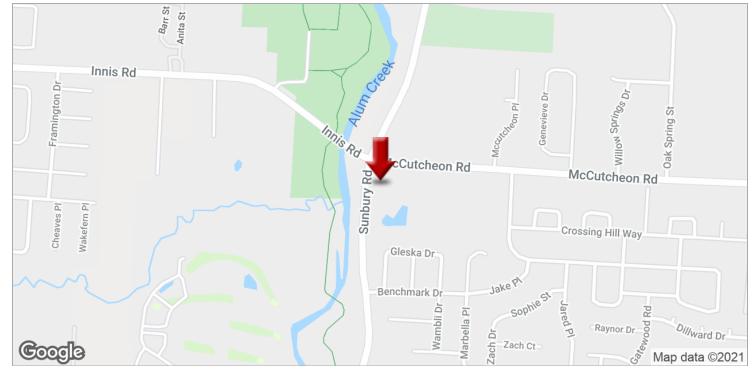

## 0 SUNBURY RD.

0 Sunbury Rd, Columbus, OH 43219

#### **PROPERTY OVERVIEW**

Located at the busy signalized corner of McCutcheon and Sunbury. Great visibility less than 2 miles to Easton. Zoned commercial office usable acreage is approx. 1.88 acres. Great location for Dr's office, child care, veterinarian etc.

#### PROPERTY HIGHLIGHTS

- · Busy Signalized Corner
- Zoned Commercial
- Great location for Doctor's Office, Child Care, Veterinarian, etc.
- Usable land is approx. 1.88 acres