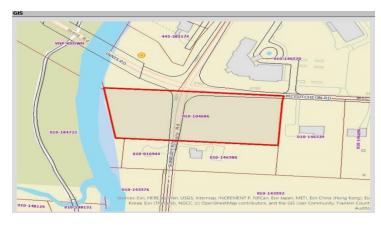

#### **PROPERTY OVERVIEW**

Located at the busy signalized corner of McCutcheon and Sunbury. Great visibility less than 2 miles to Easton. Zoned commercial office usable acreage is approx. 1.88 acres. Great location for Dr's office, child care, veterinarian etc.

#### PROPERTY HIGHLIGHTS

- · Busy Signalized Corner
- Zoned Commercial
- Great location for Doctor's Office, Child Care, Veterinarian, etc.
- Usable land is approx. 1.88 acres