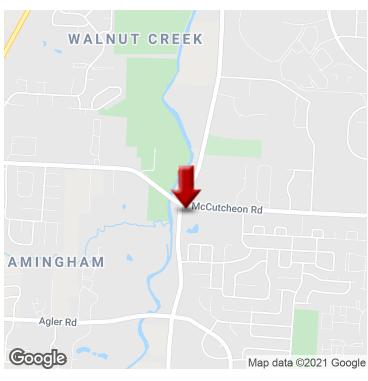

#### **PROPERTY OVERVIEW**

Located at the busy signalized corner of McCutcheon and Sunbury. Great visibility less than 2 miles to Easton. Zoned commercial office usable acreage is approx. 1.88 acres. Great location for Dr's office, child care, veterinarian etc.

#### PROPERTY HIGHLIGHTS

- · Busy Signalized Corner
- Zoned Commercial
- Great location for Doctor's Office, Child Care, Veterinarian, etc.
- Usable land is approx. 1.88 acres