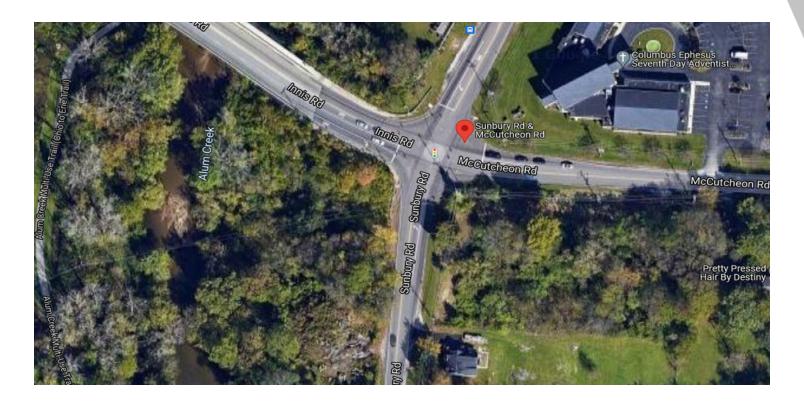

#### **PROPERTY OVERVIEW**

Located at the busy signalized corner of McCutcheon and Sunbury. Great visibility less than 2 miles to Easton. Zoned commercial office usable acreage is approx. 1.88 acres. Great location for Dr's office, child care, veterinarian etc.

#### PROPERTY HIGHLIGHTS

- · Busy Signalized Corner
- Zoned Commercial
- Great location for Doctor's Office, Child Care, Veterinarian, etc.
- Usable land is approx. 1.88 acres