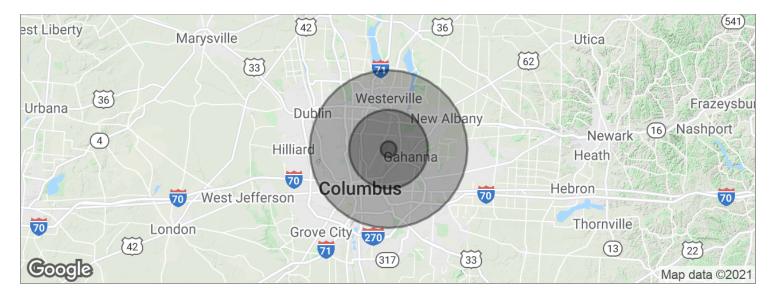

## 0 SUNBURY RD.

0 Sunbury Rd, Columbus, OH 43219

| POPULATION                                                                                                     | 1 MILE   | 5 MILES  | 10 MILES |
|----------------------------------------------------------------------------------------------------------------|----------|----------|----------|
| Total population                                                                                               | 3,825    | 243,608  | 874,410  |
| Median age                                                                                                     | 31.9     | 34.8     | 34.7     |
| Median age (male)                                                                                              | 29.9     | 33.8     | 33.6     |
| Median age (Female)                                                                                            | 34.7     | 35.9     | 35.8     |
| HOUSEHOLDS & INCOME                                                                                            | 1 MILE   | 5 MILES  | 10 MILES |
| Total households                                                                                               | 1,699    | 97,901   | 357,307  |
| # of persons per HH                                                                                            | 2.3      | 2.5      | 2.4      |
| Average HH income                                                                                              | \$65,665 | \$57,262 | \$64,661 |
| 7.11.01.030 1 11 1 11 10 11 10 11 10 11 10 11 10 11 10 11 10 11 10 11 10 11 10 11 10 11 10 11 10 11 10 11 10 1 | Ψ00,000  | Ψ01,202  | Ψ0-1,001 |

<sup>\*</sup> Demographic data derived from 2010 US Census