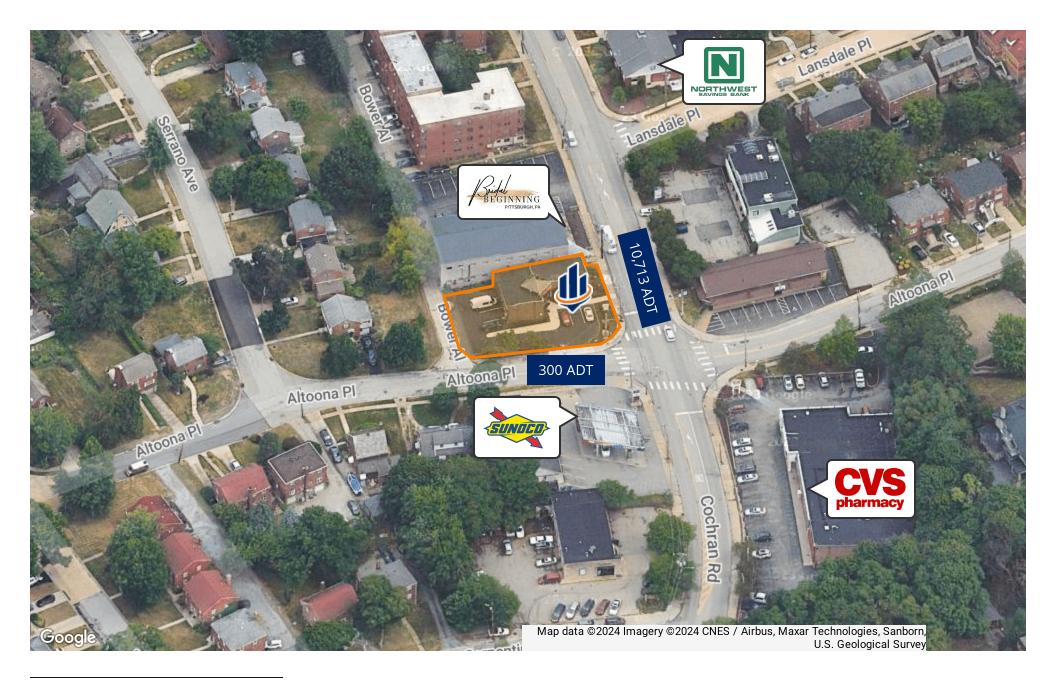

#### **PROPERTY HIGHLIGHTS**

- Traffic lighted intersection
- Great visibility
- 10,710+ ADT on Cochran Rd
- On site parking