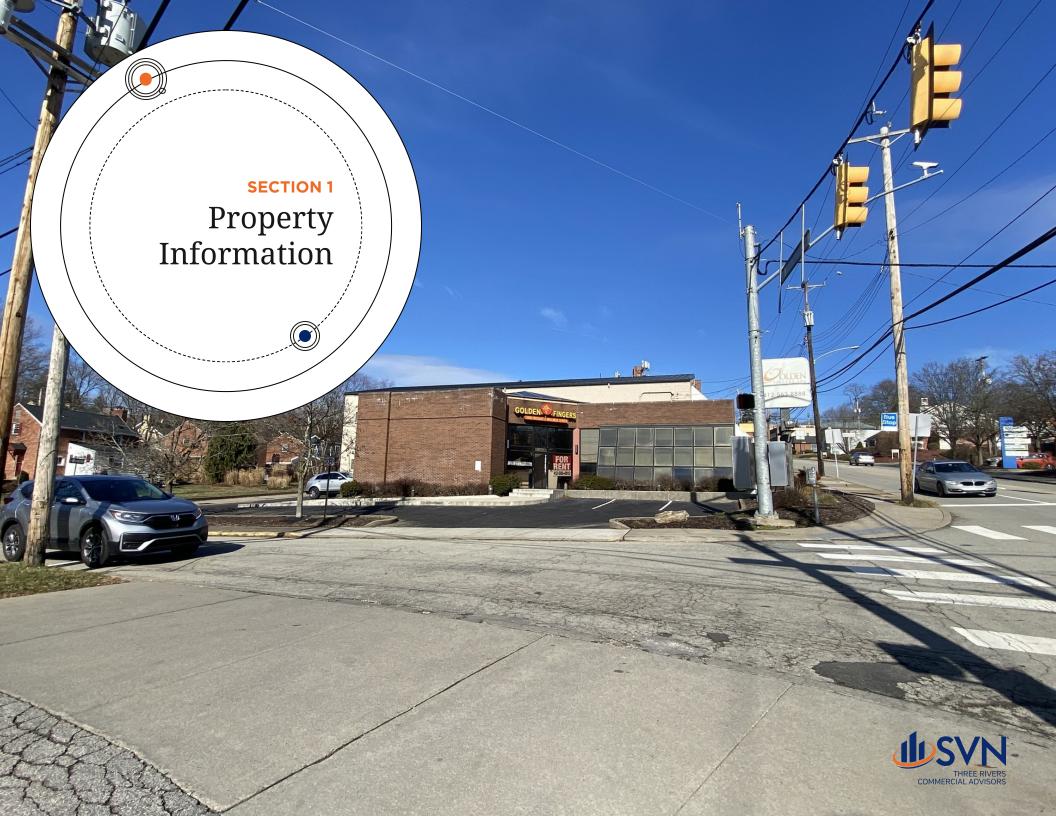

#### **PROPERTY OVERVIEW**

SVN Three Rivers Commercial Advisors is pleased to present this 3,200 SF retail space available for lease on Cochran Rd in Mt. Lebanon, PA.

#### **PROPERTY HIGHLIGHTS**

- Traffic lighted intersection
- Great visibility
- 10,710+ ADT on Cochran Rd
- On site parking