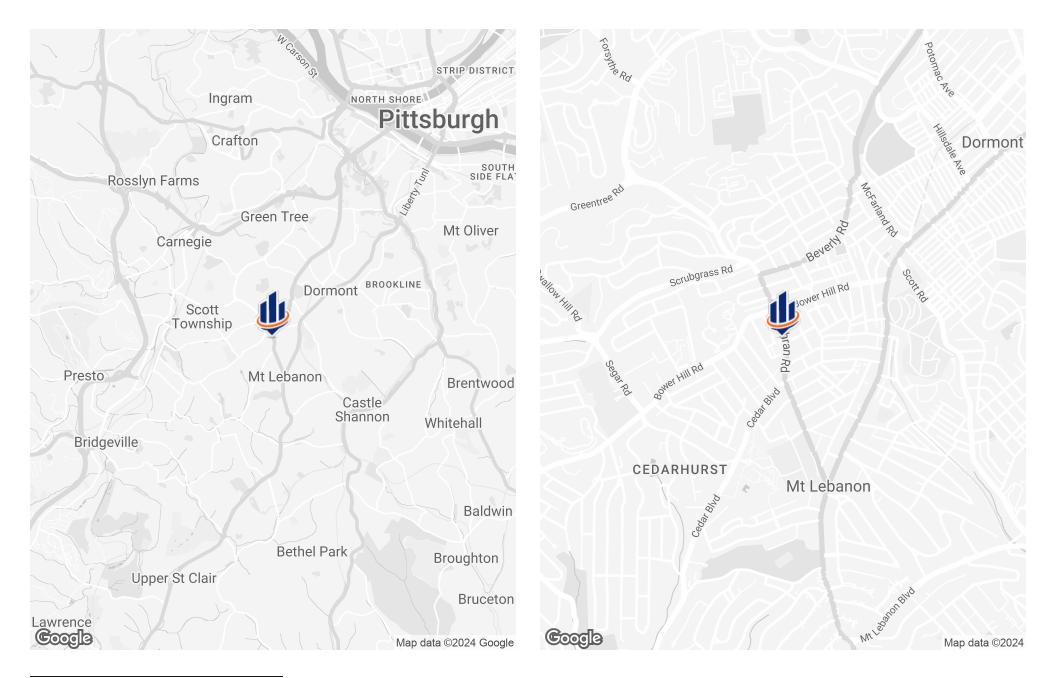

----------|---------------------|
| BUILDING SIZE: | 3,200 SF            |
| AVAILABLE SF:  | 3,200 SF            |
| LOT SIZE:      | 8,165 SF            |
| MARKET:        | Pittsburgh          |
| SUBMARKET:     | South Hills         |

#### **PROPERTY OVERVIEW**

SVN Three Rivers Commercial Advisors is pleased to present this 3,200 SF retail space available for lease on Cochran Rd in Mt. Lebanon, PA.

#### **PROPERTY HIGHLIGHTS**

- Traffic lighted intersection
- Great visibility
- 10,710+ ADT on Cochran Rd
- On site parking

#### DEMOGRAPHICS

|                   | 1 MILE    | 3 MILES  | 5 MILES  |
|-------------------|-----------|----------|----------|
| TOTAL POPULATION  | 20,528    | 121,456  | 272,608  |
| AVERAGE HH INCOME | \$116,371 | \$89,511 | \$81,051 |



## LOCATION MAPS







#### **DEMOGRAPHICS MAP & REPORT**

| POPULATION           | 1 MILE | 3 MILES | 5 MILES |
|----------------------|--------|---------|---------|
| TOTAL POPULATION     | 20,528 | 121,456 | 272,608 |
| AVERAGE AGE          | 43.5   | 43.5    | 42.2    |
| AVERAGE AGE (MALE)   | 41.8   | 41.3    | 40.3    |
| AVERAGE AGE (FEMALE) | 44.5   | 45.5    | 44.0    |

#### HOUSEHOLDS & INCOME 1 MILE 3 MILES 5 MILES

| TOTAL HOUSEHOLDS    | 9,654     | 58,936    | 132,778   |
|---------------------|-----------|-----------|-----------|
| # OF PERSONS PER HH | 2.1       | 2.1       | 2.1       |
| AVERAGE HH INCOME   | \$116,371 | \$89,511  | \$81,051  |
| AVERAGE HOUSE VALUE | \$273,125 | \$193,720 | \$178,028 |

\* Demographic data derived from 2020 ACS - US Census



# **PRESENTED BY:**

(F

#