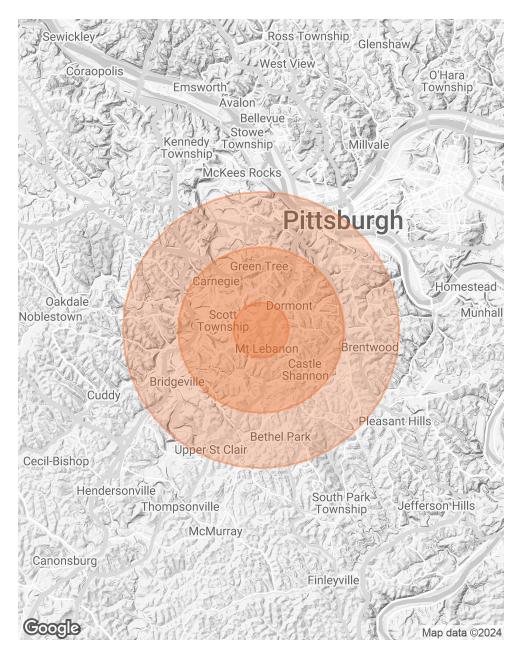

## LOCATION MAPS

#### **DEMOGRAPHICS MAP & REPORT**

| POPULATION           | 1 MILE | 3 MILES | 5 MILES |
|----------------------|--------|---------|---------|
| TOTAL POPULATION     | 20,528 | 121,456 | 272,608 |
| AVERAGE AGE          | 43.5   | 43.5    | 42.2    |
| AVERAGE AGE (MALE)   | 41.8   | 41.3    | 40.3    |
| AVERAGE AGE (FEMALE) | 44.5   | 45.5    | 44.0    |