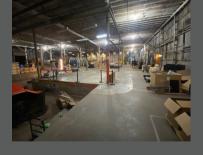

# 1118 SW 3rd St

OKLAHOMA CITY, OK 73109

Industrial Warehouse in Downtown Oklahoma City



**Management** 

760-212-0174

garrett.aposhian@larson-development.com

## **KEY DISTANCE**



## **BUILDING SPECS:**

**Building size:** 67,131 SF (with the ability to

separate space if needed)

Levels: 2

Private office available: 1,000 SF

Lot Size: 1.01 Acre

Elevator: 1

**Drive-In Bays:** 4 **Loading Dock:** ±4

**Exterior Dock Doors:** 2 Interior Dock Doors: 4

**Standard Parking Spaces: 20** 

Large lot space behind property can be made available if additional parking or storage is needed.



#### **FACILITY PHOTOS**









### **SPEED-TO-MARKET LOCATION**

1118 SW 3rd St, Oklahoma City, OK 73109

| OKC Farmer's Public Market | 1 min / 0.1 miles |
|----------------------------|-------------------|
| Anthem Brewing             | 1 min / 0.2 miles |
| I-40                       | 1 min / 0.3 miles |
| Lively Beerworks           | 2 min / 0.3 miles |
| Loaded Bowl                | 2 min / 0.2 miles |
| Powerhouse                 | 2 min / 0.2 miles |

| Jones Assembly   | 2 min / 0.5 miles |
|------------------|-------------------|
| Social Capital   | 3 min / 0.8 miles |
| Scissortail Park | 3 min / 0.8 miles |
| Paycom Center    | 4 min / 1.0 miles |
| Bricktown        | 6 min / 1.6 miles |
| Downtown         | 6 min / 1.8 miles |

Offering easy access to I-40, local entertainment including, OKC Farmer's