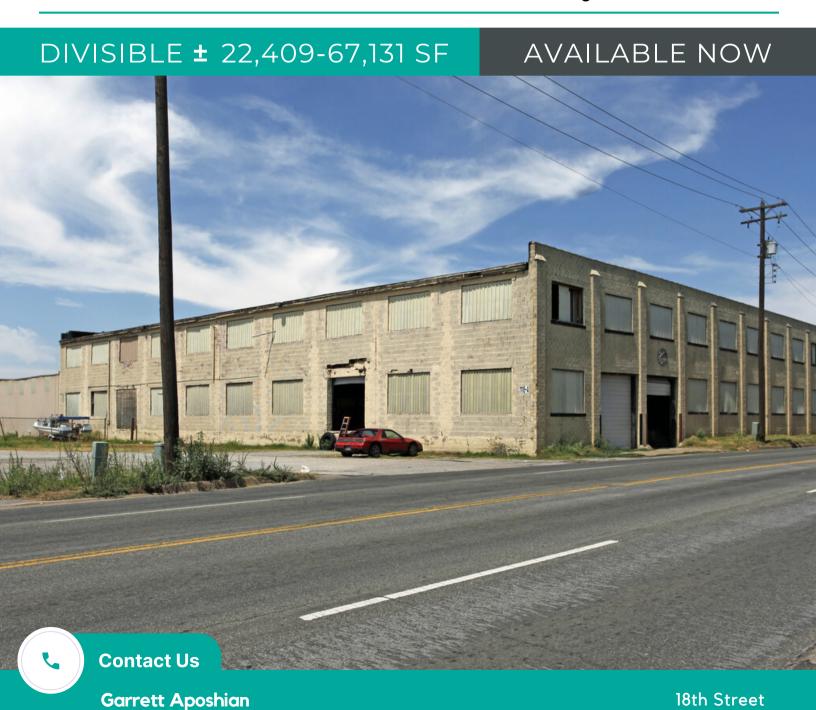

# 1118 SW 3rd St

OKLAHOMA CITY, OK 73109

Industrial Warehouse in Downtown Oklahoma City

**Management** 

760-212-0174

garrett.aposhian@larson-development.com

## **BUILDING SPECS:**

**Building size:** 67,131 SF (with the ability to

separate space if needed)

Levels: 2

Private office available: 1,000 SF

Lot Size: 1.01 Acre

Elevator: 1

**Drive-In Bays:** 4 **Loading Dock:** ±4

**Exterior Dock Doors:** 2 Interior Dock Doors: 4

**Standard Parking Spaces: 20** 

Large lot space behind property can be made available if additional parking or storage is needed.