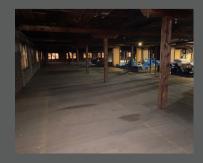

# 1118 SW 3rd St

OKLAHOMA CITY, OK 73109

Industrial Warehouse in Downtown Oklahoma City



**Management** 

760-212-0174

garrett.aposhian@larson-development.com

## **KEY DISTANCE**



## **BUILDING SPECS:**

**Building size:** 67,131 SF (with the ability to

separate space if needed)

Levels: 2

Private office available: 1,000 SF

Lot Size: 1.01 Acre

Elevator: 1

**Drive-In Bays:** 4 **Loading Dock:** ±4

**Exterior Dock Doors:** 2 Interior Dock Doors: 4

**Standard Parking Spaces: 20** 

Large lot space behind property can be made available if additional parking or storage is needed.



#### **FACILITY PHOTOS**









### **SPEED-TO-MARKET LOCATION**

1118 SW 3rd St, Oklahoma City, OK 73109

| OKC Farmer's Public Market | 1 min / 0.1 miles |
|----------------------------|-------------------|
| Anthem Brewing             | 1 min / 0.2 miles |
| I-40                       | 1 min / 0.3 miles |
| Lively Beerworks           | 2 min / 0.3 miles |
| Loaded Bowl                | 2 min / 0.2 miles |
| Powerhouse                 | 2 min / 0.2 miles |

| Jones Assembly   | 2 min / 0.5 miles |
|------------------|-------------------|
| Social Capital   | 3 min / 0.8 miles |
| Scissortail Park | 3 min / 0.8 miles |
| Paycom Center    | 4 min / 1.0 miles |
| Bricktown        | 6 min / 1.6 miles |
| Downtown         | 6 min / 1.8 miles |

Offering easy access to I-40, local entertainment including, OKC Farmer's Mar