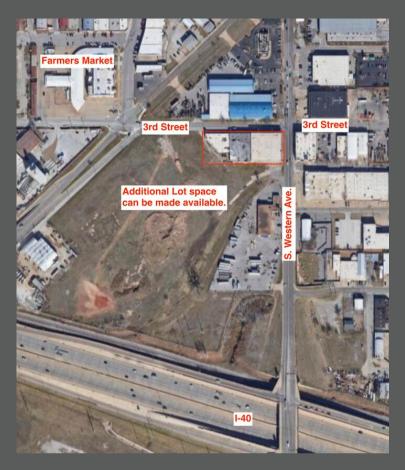

**Exterior Dock Doors:** 2 Interior Dock Doors: 4

**Standard Parking Spaces: 20** 

Large lot space behind property can be made available if additional parking or storage is needed.

### **SPEED-TO-MARKET LOCATION**

1118 SW 3rd St, Oklahoma City, OK 73109

| OKC Farmer's Public Market | 1 min / 0.1 miles |
|----------------------------|-------------------|
| Anthem Brewing             | 1 min / 0.2 miles |
| I-40                       | 1 min / 0.3 miles |
| Lively Beerworks           | 2 min / 0.3 miles |
| Loaded Bowl                | 2 min / 0.2 miles |
| Powerhouse                 | 2 min / 0.2 miles |

Offering easy access to I-40, local entertainment including, OKC Farmer's Market, breweries and eateries, and the vibrant Bricktown and Downtown area of OKC.