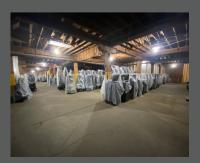

# 1118 SW 3rd St

OKLAHOMA CITY, OK 73109

Industrial Warehouse in Downtown Oklahoma City



**Management** 

760-212-0174

garrett.aposhian@larson-development.com

## **KEY DISTANCE**



## **BUILDING SPECS:**

**Building size:** 67,131 SF (with the ability to

separate space if needed)

Levels: 2

Private office available: 1,000 SF

Lot Size: 1.01 Acre

Elevator: 1

**Drive-In Bays:** 4 **Loading Dock:** ±4

**Exterior Dock Doors:** 2 Interior Dock Doors: 4

**Standard Parking Spaces: 20** 

Large lot space behind property can be made available if additional parking or storage is needed.



#### **FACILITY PHOTOS**









### **SPEED-TO-MARKET LOCATION**

1118 SW 3rd St, Oklahoma City, OK 73109

| OKC Farmer's Public Market | 1 min / 0.1 miles |
|----------------------------|-------------------|
| Anthem Brewing             | 1 min / 0.2 miles |
| I-40                       | 1 min / 0.3 miles |
| Lively Beerworks           | 2 min / 0.3 miles |
| Loaded Bowl                | 2 min / 0.2 miles |
| Powerhouse                 | 2 min / 0.2 miles |

| Jones Assembly   | 2 min / 0.5 miles |
|------------------|-------------------|
| Social Capital   | 3 min / 0.8 miles |
| Scissortail Park | 3 min / 0.8 miles |
| Paycom Center    | 4 min / 1.0 miles |
| Bricktown        | 6 min / 1.6 miles |
| Downtown         | 6 min / 1.8 miles |

Offering easy access to I-40, local entertainment including, OKC Farmer's M