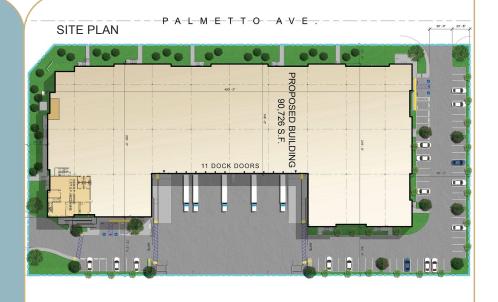

## PROPERTY FEATURES

- Sits on Approximately ±4.25 Acres
- 32' Clear Height
- ±3,000 SF Office and ±1,777 SF Mezzanine
- 11 Dock High Doors (9' X 10') with
- 35,000 lb. Mechanical Pit Levelers on every other door
- 2 Ground Level Doors (12' X 14')
- ESFR Sprinkler System (K-25 Heads)
  @25 PSI
- 2,000 Amps, 277/480 Volt 3 Phase 4
  Wire (verify)
- 135' All Concrete Large Secured Truck Court
- Immediate Access to the 210 Freeway via Alder Avenue On/Off Ramp
- Typical Column Spacing: 60' X 52'
- 6" Slab Thickness
- LED Warehouse Lighting 25 foot candles
- 3% Skylights
- 4-Ply Built Up Roof
- One Air Change per Hour
- Building Dimensions: 490' X 219'
- 73 Auto Parking Stalls (0.84:1,000)
- Corporate Neighbors: Amazon, Under Armour, Niagara, Medline, Monster Energy, Kellogg