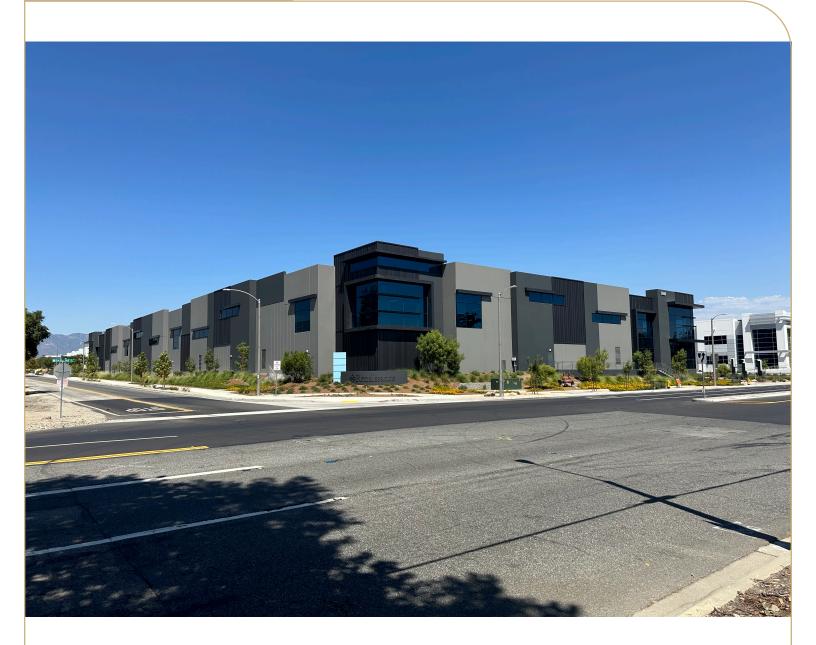

## PALMETTO COMMERCE CENTER

2688 W. Baseline Avenue, Rialto, CA 92376

±90,726 SF

**LEASING INFO** & CONTACT

Ryan Lal, SIOR Lic. #01854104 (909) 545-8020 / rlal@voitco.com Dante Borruso (909) 775-4475 / dborruso@voitco.com Lic. #02086368 Michael Chavez Lic. #00929693 (909) 373-2900 / mchavez@lee-assoc.com

## PROPERTY FEATURES

- Sits on Approximately ±4.25 Acres
- 32' Clear Height
- ±3,000 SF Office and ±1,777 SF Mezzanine
- 11 Dock High Doors (9' X 10') with
- 35,000 lb. Mechanical Pit Levelers on every other door
- 2 Ground Level Doors (12' X 14')
- ESFR Sprinkler System (K-25 Heads)
  @25 PSI
- 2,000 Amps, 277/480 Volt 3 Phase 4
  Wire (verify)
- 135' All Concrete Large Secured Truck Court
- Immediate Access to the 210 Freeway via Alder Avenue On/Off Ramp
- Typical Column Spacing: 60' X 52'
- 6" Slab Thickness
- LED Warehouse Lighting 25 foot candles
- 3% Skylights
- 4-Ply Built Up Roof
- One Air Change per Hour
- Building Dimensions: 490' X 219'
- 73 Auto Parking Stalls (0.84:1,000)
- Corporate Neighbors: Amazon, Under Armour, Niagara, Medline, Monster Energy, Kellogg