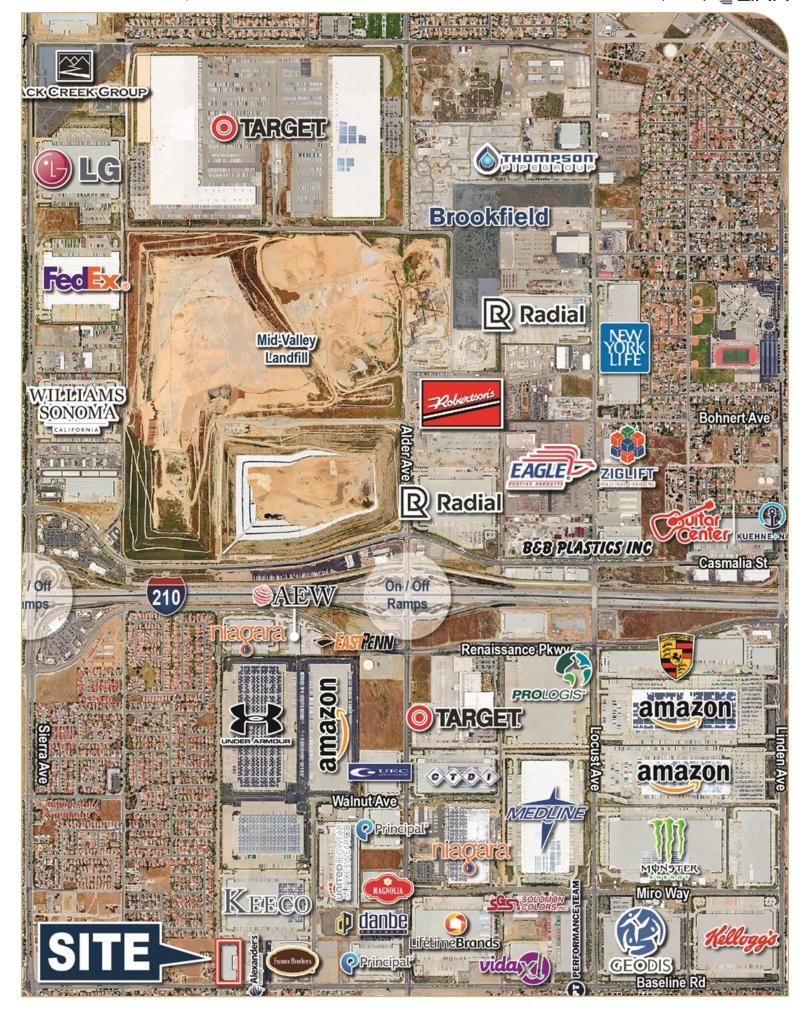

## PROPERTY FEATURES

- Sits on Approximately ±4.25 Acres
- 32' Clear Height
- ±3,000 SF Office and ±1,777 SF Mezzanine
- 11 Dock High Doors (9' X 10') with
- 35,000 lb. Mechanical Pit Levelers on every other door
- 2 Ground Level Doors (12' X 14')
- ESFR Sprinkler System (K-25 Heads)
  @25 PSI
- 2,000 Amps, 277/480 Volt 3 Phase 4
  Wire (verify)
- 135' All Concrete Large Secured Truck Court
- Immediate Access to the 210 Freeway via Alder Avenue On/Off Ramp
- Typical Column Spacing: 60' X 52'
- 6" Slab Thickness
- LED Warehouse Lighting 25 foot candles
- 3% Skylights
- 4-Ply Built Up Roof
- One Air Change per Hour
- Building Dimensions: 490' X 219'
- 73 Auto Parking Stalls (0.84:1,000)
- Corporate Neighbors: Amazon, Under Armour, Niagara, Medline, Monster Energy, Kellogg

## **LOCATION DETAILS**

- 12.9 Miles to Ontario International Airport
- 68.3 Miles to Port of Long Beach & Port of Los Angeles
- 68.4 to Los Angeles International Airport
- 117 Miles to San Diego