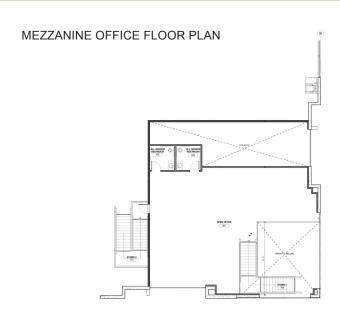

## PROPERTY FEATURES

- Sits on Approximately ±4.25 Acres
- 32' Clear Height
- ±3,000 SF Office and ±1,777 SF Mezzanine
- 11 Dock High Doors (9' X 10') with
- 35,000 lb. Mechanical Pit Levelers on every other door
- 2 Ground Level Doors (12' X 14')
- ESFR Sprinkler System (K-25 Heads)
  @25 PSI
- 2,000 Amps, 277/480 Volt 3 Phase 4
  Wire (verify)
- 135' All Concrete Large Secured Truck Court
- Immediate Access to the 210 Freeway via Alder Avenue On/Off Ramp
- Typical Column Spacing: 60' X 52'
- 6" Slab Thickness
- LED Warehouse Lighting 25 foot candles
- 3% Skylights
- 4-Ply Built Up Roof
- One Air Change per Hour
- Building Dimensions: 490' X 219'
- 73 Auto Parking Stalls (0.84:1,000)
- Corporate Neighbors: Amazon, Under Armour, Niagara, Medline, Monster Energy, Kellogg