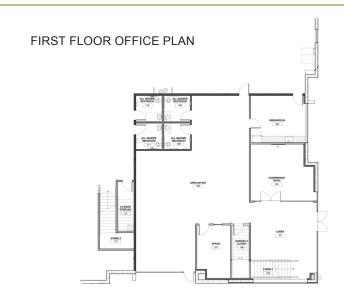

## PROPERTY FEATURES

- Sits on Approximately ±4.25 Acres
- 32' Clear Height
- ±3,000 SF Office and ±1,777 SF Mezzanine
- 11 Dock High Doors (9' X 10') with
- 35,000 lb. Mechanical Pit Levelers on every other door
- 2 Ground Level Doors (12' X 14')
- ESFR Sprinkler System (K-25 Heads)
  @25 PSI
- 2,000 Amps, 277/480 Volt 3 Phase 4
  Wire (verify)
- 135' All Concrete Large Secured Truck Court
- Immediate Access to the 210 Freeway via Alder Avenue On/Off Ramp
- Typical Column Spacing: 60' X 52'
- 6" Slab Thickness
- LED Warehouse Lighting 25 foot candles
- 3% Skylights
- 4-Ply Built Up Roof
- One Air Change per Hour
- Building Dimensions: 490' X 219'
- 73 Auto Parking Stalls (0.84:1,000)
- Corporate Neighbors: Amazon, Under Armour, Niagara, Medline, Monster Energy, Kellogg