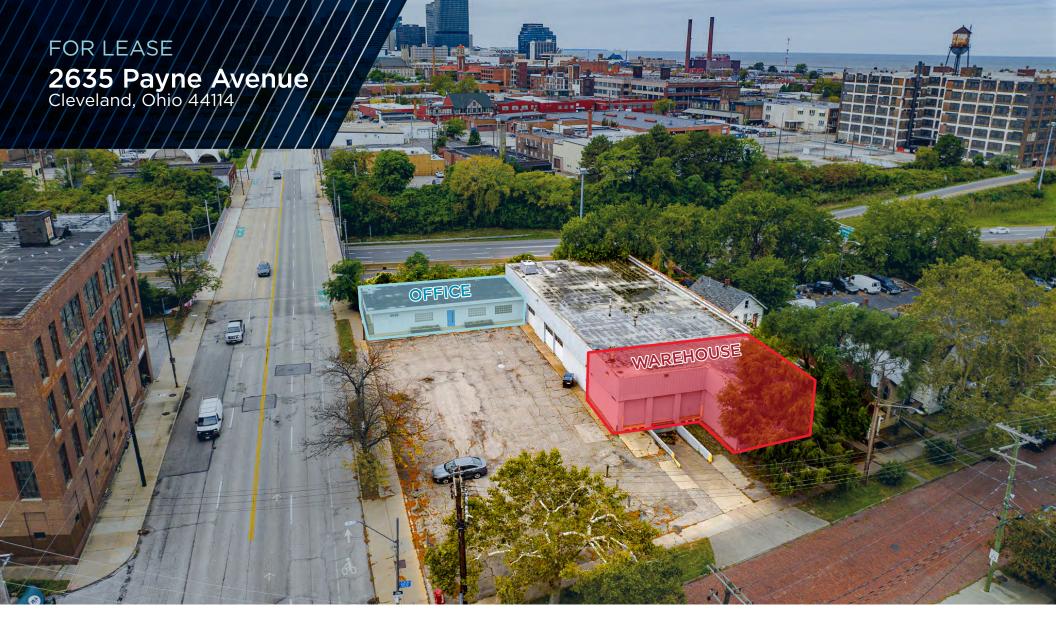

### OFFICE & WAREHOUSE SPACE FOR LEASE

Excellent Access to I-90

10,844 SF

TOTAL BUILDING SF

2,104 SF

AVAILABLE OFFICE SF

1,816 SF

AVAILABLE WHSE SE

0.56 AC

TOTAL LAND SIZE

\$8.00/SF NNN

OFFICE LEASE RATE

\$1,000/MONTH

WHSE LEASE RATE

#### **COMMENTS**

- Excellent access to I-90 and Downtown Cleveland
- The office unit and warehouse unit can be leased together or separately
- Proximity to Burke Lakefront Airport and 20 minutes from Cleveland Hopkins International Airport
- Excellent visibility along the highly trafficked Payne Avenue
- The perfect home for your growing business