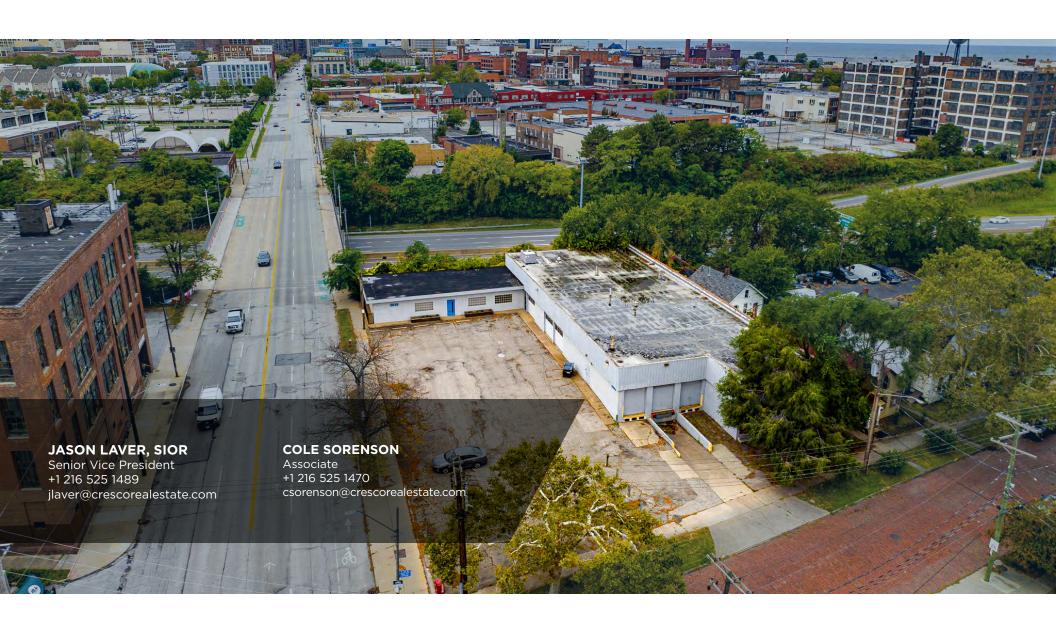

#### **COMMENTS**

- Excellent access to I-90 and Downtown Cleveland
- The office unit and warehouse unit can be leased together or separately
- Proximity to Burke Lakefront Airport and 20 minutes from Cleveland Hopkins International Airport
- Excellent visibility along the highly trafficked Payne Avenue
- The perfect home for your growing business

#### **PROPERTY SPECIFICATIONS**

CONSTRUCTION: Masonry

ROOF: Flat

HEAT: Overhead Gas Unit

AIR CONDITIONED: HVAC-Office

LIGHTING: Metal Halide

CEILING HEIGHT: 8'-16'

One (1) 8'x10' Dock High Door,