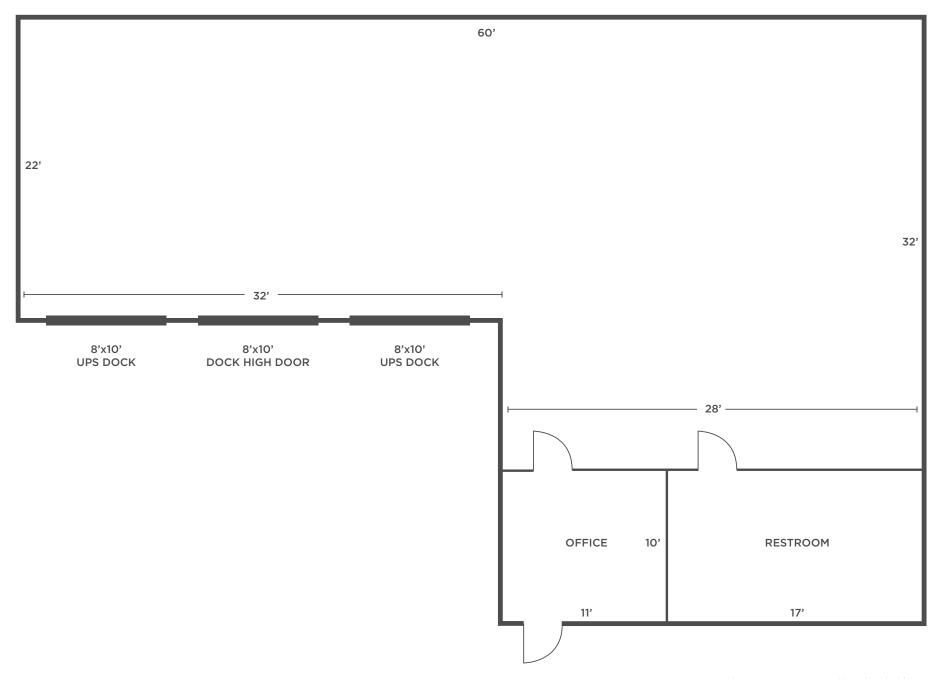

## WAREHOUSE FLOOR PLAN

#### **PROPERTY SPECIFICATIONS**

CONSTRUCTION: Masonry

ROOF: Flat

HEAT: Overhead Gas Unit

AIR CONDITIONED: HVAC-Office

LIGHTING: Metal Halide

CEILING HEIGHT: 8'-16'

One (1) 8'x10' Dock High Door,

Two (2) 8'x10' UPS Docks