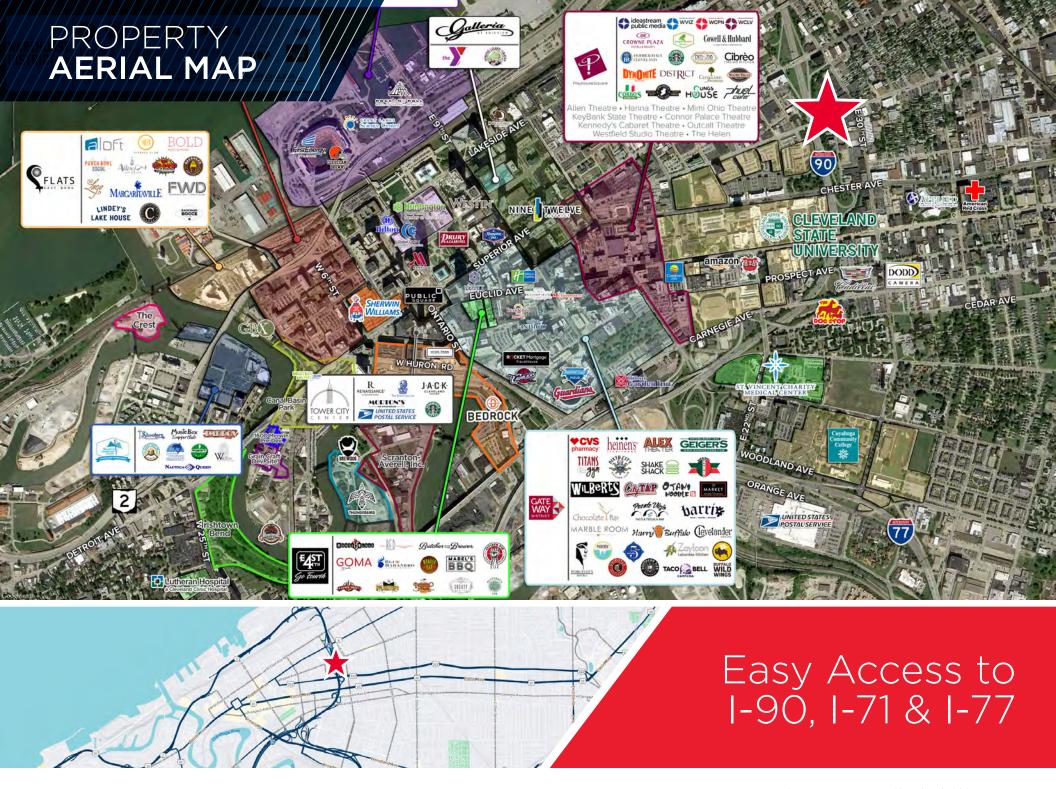

#### **COMMENTS**

- Excellent access to I-90 and Downtown Cleveland
- The office unit and warehouse unit can be leased together or separately
- Proximity to Burke Lakefront Airport and 20 minutes from Cleveland Hopkins International Airport
- Excellent visibility along the highly trafficked Payne Avenue
- The perfect home for your growing business