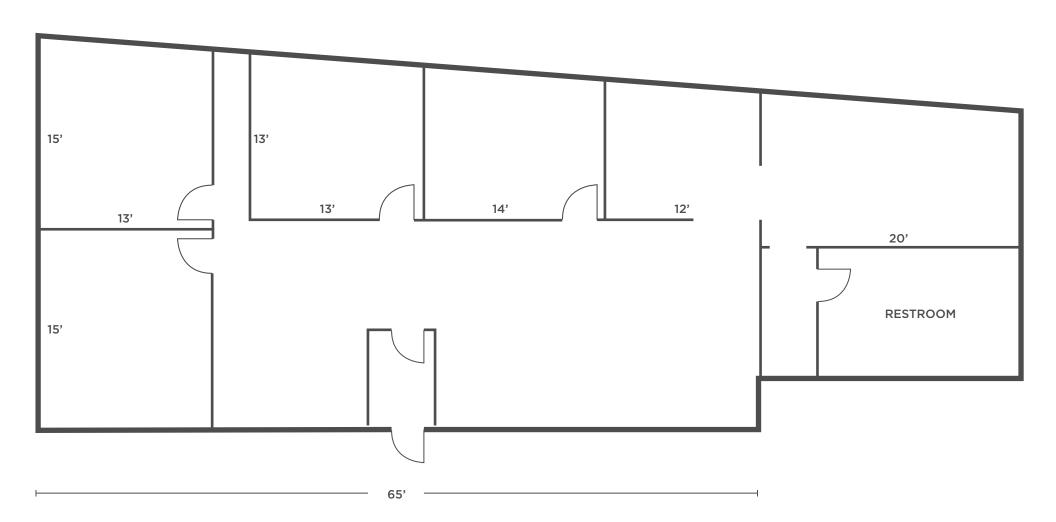

ess to I-90



10,844 SF

TOTAL BUILDING SF

2,104 SF

AVAILABLE OFFICE SF

1,816 SF

AVAILABLE WHSE SE

0.56 AC

TOTAL LAND SIZE

\$8.00/SF NNN

OFFICE LEASE RATE

\$1,000/MONTH

WHSE LEASE RATE

#### **COMMENTS**

- Excellent access to I-90 and Downtown Cleveland
- The office unit and warehouse unit can be leased together or separately
- Proximity to Burke Lakefront Airport and 20 minutes from Cleveland Hopkins International Airport
- Excellent visibility along the highly trafficked Payne Avenue
- The perfect home for your growing business

#### **PROPERTY SPECIFICATIONS**

CONSTRUCTION: Masonry

ROOF: Flat

HEAT: Overhead Gas Unit

AIR CONDITIONED: HVAC-Office

LIGHTING: Metal Halide

CEILING HEIGHT: 8'-16'

One (1) 8'x10' Dock High Door,

Two (2) 8'x10' UPS Docks

# OFFICE FLOOR PLAN



## WAREHOUSE FLOOR PLAN