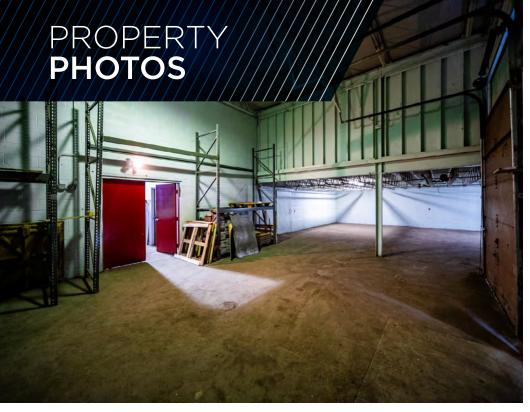

#### **COMMENTS**

- Excellent access to I-90 and Downtown Cleveland
- The office unit and warehouse unit can be leased together or separately
- Proximity to Burke Lakefront Airport and 20 minutes from Cleveland Hopkins International Airport
- Excellent visibility along the highly trafficked Payne Avenue
- The perfect home for your growing business

#### **PROPERTY SPECIFICATIONS**

CONSTRUCTION: Masonry

ROOF: Flat

HEAT: Overhead Gas Unit

AIR CONDITIONED: HVAC-Office

LIGHTING: Metal Halide

CEILING HEIGHT: 8'-16'

One (1) 8'x10' Dock High Door,