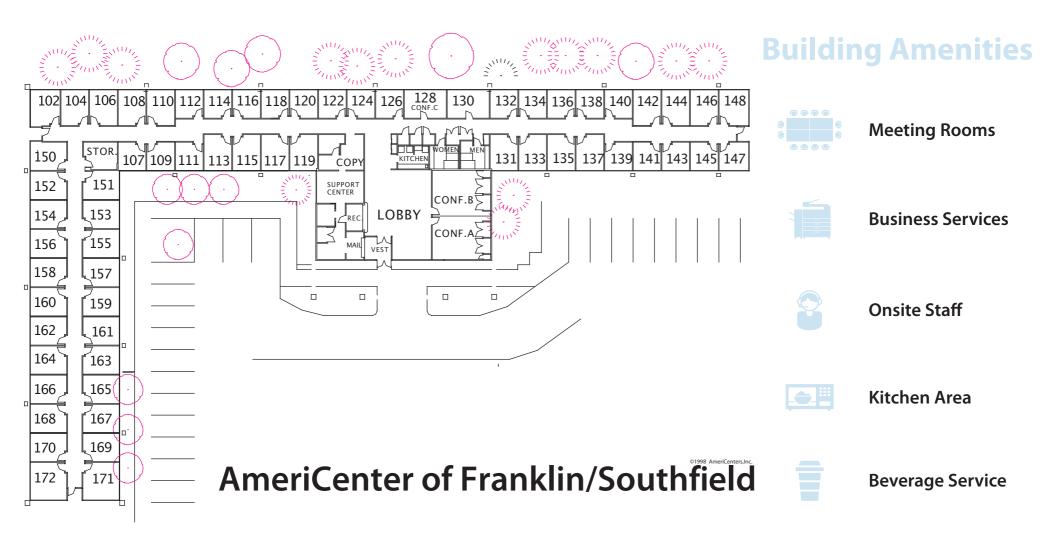

### All of our offices include the following amenities:

| 24/7 Access        | Window View      | Private & Secure |
|--------------------|------------------|------------------|
|                    |                  |                  |
| Wireless Internet  | Wired Internet   | Mail Service     |
|                    |                  |                  |
| Onsite Staff       | Beverage Service | Shared Kitchen   |
| Utilities Included | Janitorial       | Free Parking     |
| Onsite Staff       | Beverage Service | Shared Kitchen   |