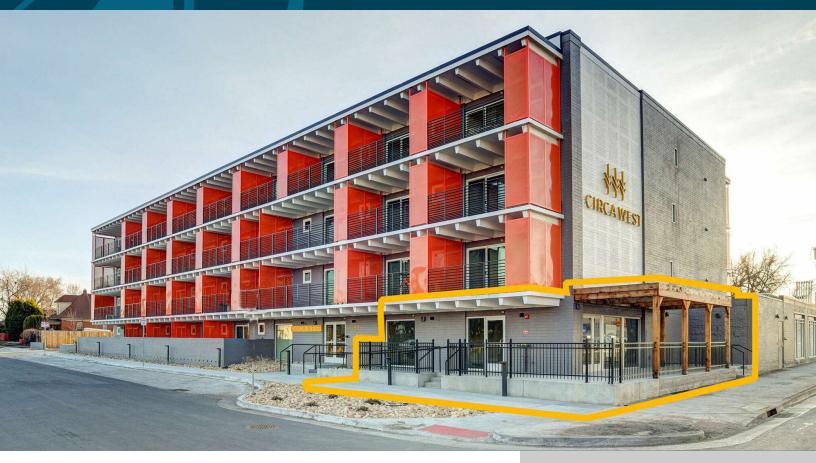

#### **PROPERTY FEATURES**

- Priced to sell, motivated seller
- This area of the West Colfax/Sloans Lake corridor has seen significant development in the last several years and is continuing to grow as a significant trade area of Denver
- Corner unit prominence, storefront glass, highly visible location on Colfax Avenue
- Includes outdoor space with open-air patio and Pergula
- Located within the highly desirable Sloan's Lake neighborhood
- Several successful retail operations driving demand and pedestrian traffic to this intersection, creating a node of demand
- Over 36,000 cars per day on West Colfax
- Attractive owner financial options available
- Stubbed for utilities
- Limited corner retail storefronts available with a storefront & outdoor patio

#### **PROPERTY OVERVIEW**

| Current Leasable SF: | 1,480 SF          |
|----------------------|-------------------|
| Zoning:              | U-MS-5            |
| Taxes:               | \$10,136.30       |
| HOA Dues:            | \$854/Month (est) |