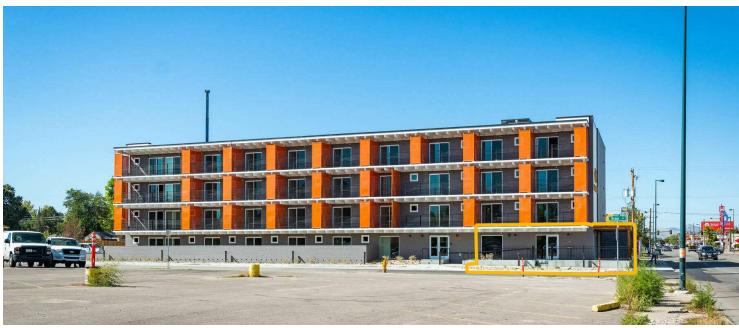

#### **PROPERTY FEATURES**

- Priced to sell, motivated seller
- This area of the West Colfax/Sloans Lake corridor has seen significant development in the last several years and is continuing to grow as a significant trade area of Denver
- Corner unit prominence, storefront glass, highly visible location on Colfax Avenue
- Includes outdoor space with open-air patio and Pergula
- Located within the highly desirable Sloan's Lake neighborhood
- Several successful retail operations driving demand and pedestrian traffic to this intersection, creating a node of demand
- Over 36,000 cars per day on West Colfax
- Attractive owner financial options available
- Stubbed for utilities
- Limited corner retail storefronts available with a storefront & outdoor patio

#### **PROPERTY OVERVIEW**

| Current Leasable SF: | 1,480 SF          |
|----------------------|-------------------|
| Zoning:              | U-MS-5            |
| Taxes:               | \$10,136.30       |
| HOA Dues:            | \$854/Month (est) |