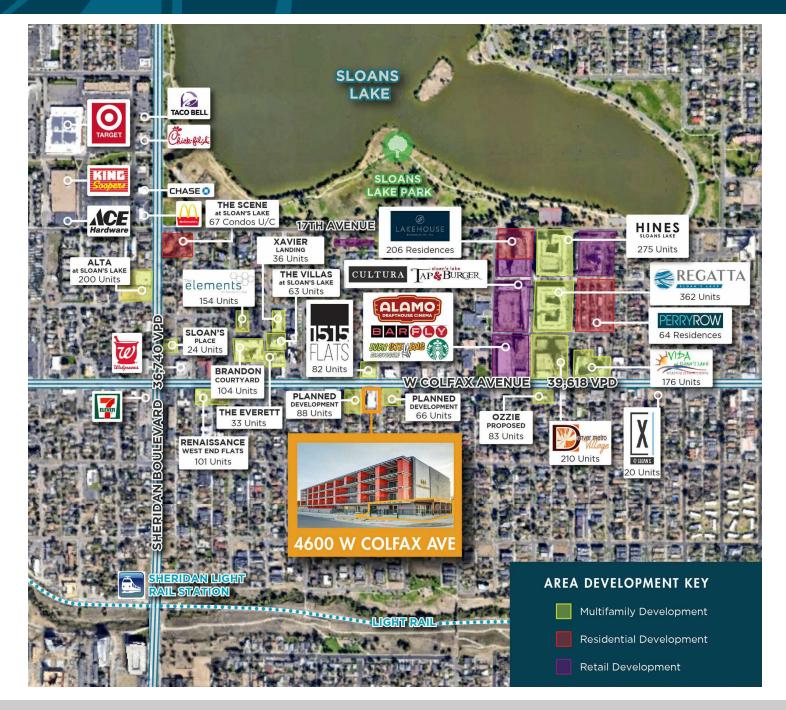

#### **PROPERTY FEATURES**

- Priced to sell, motivated seller
- This area of the West Colfax/Sloans Lake corridor has seen significant development in the last several years and is continuing to grow as a significant trade area of Denver
- Corner unit prominence, storefront glass, highly visible location on Colfax Avenue
- Includes outdoor space with open-air patio and Pergula
- Located within the highly desirable Sloan's Lake neighborhood
- Several successful retail operations driving demand and pedestrian traffic to this intersection, creating a node of demand
- Over 36,000 cars per day on West Colfax
- Attractive owner financial options available
- Stubbed for utilities
- Limited corner retail storefronts available with a storefront & outdoor patio