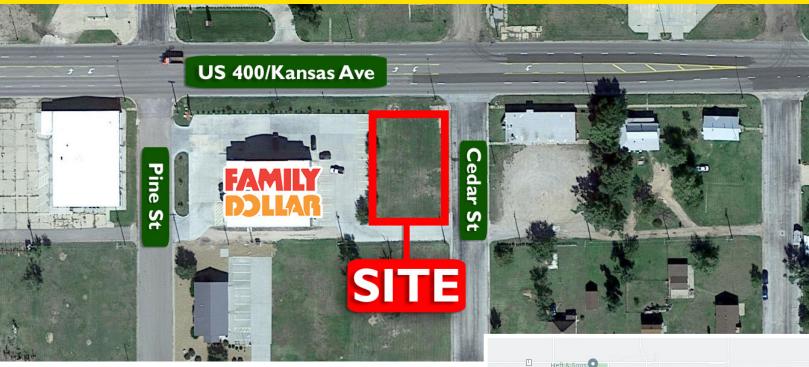

## PROPERTY DETAILS

- Location: SWC of Kansas Ave and Cedar St.
- Frontage: 70' ±
- Traffic Counts: 7,060 VPD on US 400/Kansas Ave & Cedar St
- Surplus land from newly developed Family Dollar

| DEMOGRAPHICS      | I Mile   | 5 Miles  | 10 Miles |
|-------------------|----------|----------|----------|
| Population        | 781      | 980      | 1,494    |
| Households        | 341      | 410      | 623      |
| Average HH Income | \$92,140 | \$92,283 | \$92,641 |