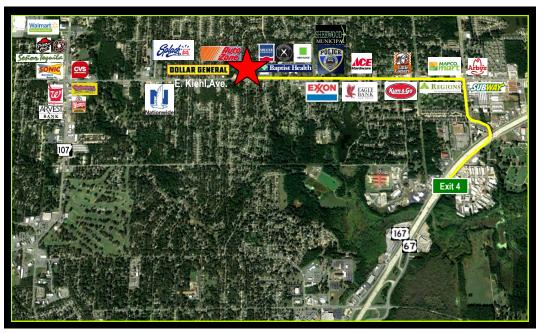

## DIRECTIONS:

Hwy 67/167N to Exit 4, stay left over overpass. Turn right onto Brookswood; left onto Kiehl. Proceed 1.5 miles to property on right.

www.ARNETTREALTY.COM

## FOR SALE 2001 E. Kiehl Ave. - Sherwood, AR 72120

**PRIME LOCATION** Retail Center - Office - Hospitality

- 235' Frontage on Kiehl Avenue adjoining Sherwood Oaks Shopping Center.
- Centrally located between Hwy 67/167 & Hwy 107.
- Estimated traffic count 22,000 vpd. Population 46,026 in a 3 mile radius
- Partially cleared w/city utilities available. Zoned for commercial use.