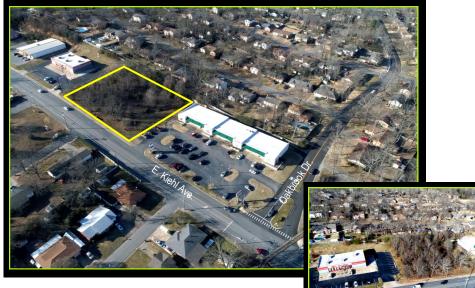

## FOR SALE 2001 E. Kiehl Ave. - Sherwood, AR 72120

**PRIME LOCATION** Retail Center - Office - Hospitality

- 235' Frontage on Kiehl Avenue adjoining Sherwood Oaks Shopping Center.
- Centrally located between Hwy 67/167 & Hwy 107.
- Estimated traffic count 22,000 vpd. Population 46,026 in a 3 mile radius
- Partially cleared w/city utilities available. Zoned for commercial use.