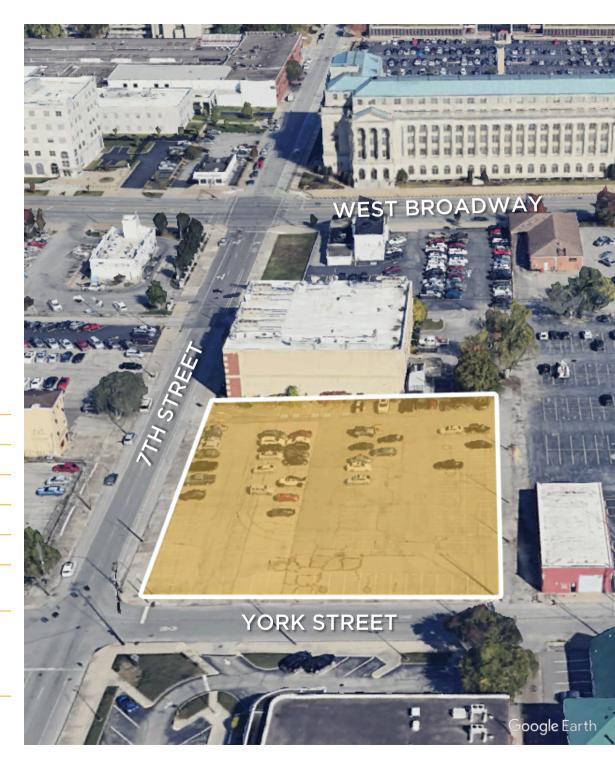

### PROPERTY HIGHLIGHTS

Downtown parking lot for sale! This 154 space lot is comprised of 7 parcels totaling 0.99 acres and located just south of Broadway.

The lot is located on the corner of 7th and York Streets with excellent ingress/egress. It is located within close proximity to USPS, LG&E, Gannett/Courier Journal, and various government services.

| Price:         | \$1,250,000                                                                                               |
|----------------|-----------------------------------------------------------------------------------------------------------|
| Site Area:     | 0.99 acres                                                                                                |
| Parking:       | 154 spaces                                                                                                |
| Zoning:        | PD - Planned Development                                                                                  |
| Lot Frontage:  | 200 feet                                                                                                  |
| Lot Depth:     | 215 feet                                                                                                  |
| Traffic Count: | 7th Street: 2,562 daily<br>West Broadway: 24,457 daily                                                    |
| Parcel IDs:    | 029A00390000, 029A00380000,<br>029A00370000, 029A00360037,<br>029A00350000, 029A00340000,<br>029A00330034 |