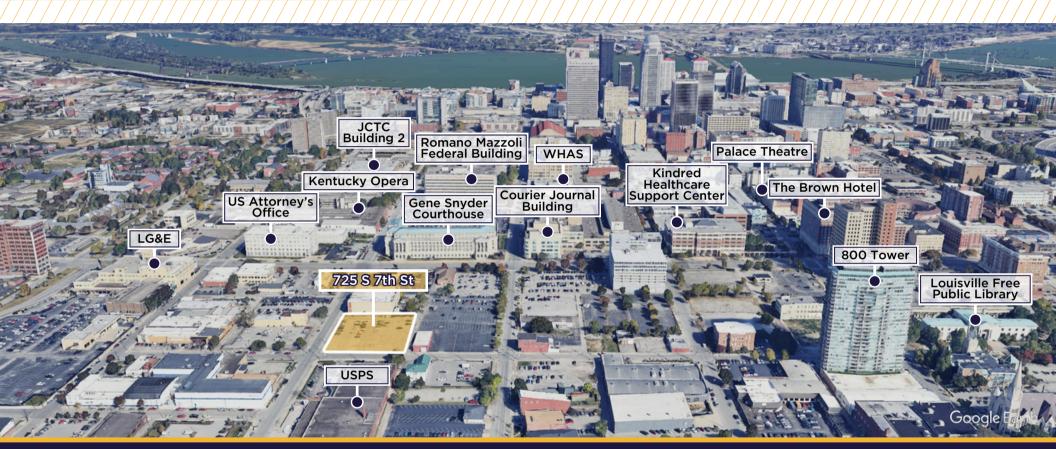

### PROPERTY HIGHLIGHTS

Downtown parking lot for sale! This 154 space lot is comprised of 7 parcels totaling 0.99 acres and located just south of Broadway.

The lot is located on the corner of 7th and York Streets with excellent ingress/egress. It is located within close proximity to USPS, LG&E, Gannett/Courier Journal, and various government services.