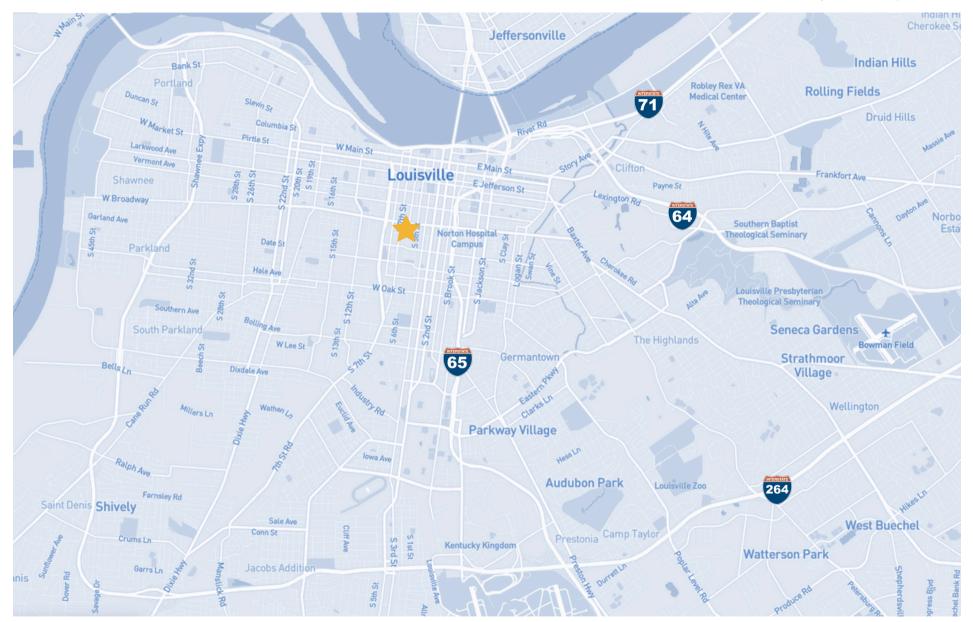

|
| Parking:       | 154 spaces                                                                                                |
| Zoning:        | PD - Planned Development                                                                                  |
| Lot Frontage:  | 200 feet                                                                                                  |
| Lot Depth:     | 215 feet                                                                                                  |
| Traffic Count: | 7th Street: 2,562 daily<br>West Broadway: 24,457 daily                                                    |
| Parcel IDs:    | 029A00390000, 029A00380000,<br>029A00370000, 029A00360037,<br>029A00350000, 029A00340000,<br>029A00330034 |





#### PROPERTY **LOCATION**

# CONTACT INFORMATION

**SAM GRAY** 

**Senior Associate** samgray@commercialkentucky.com +1 502 719 3240 SAM ENGLISH, CFA

**Senior Director** senglish@commercialkentucky.com +1 502 719 3244