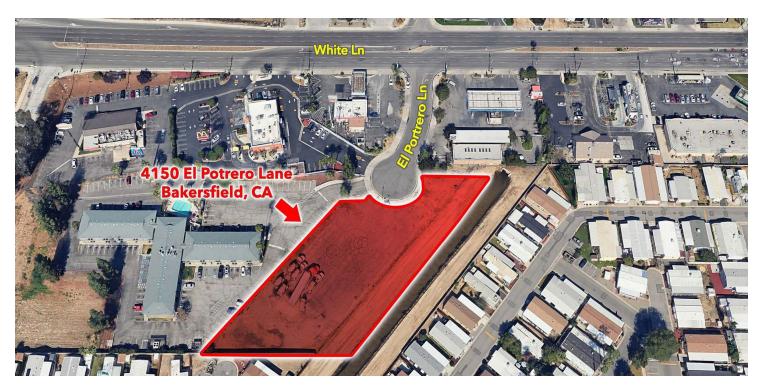

#### PROPERTY DESCRIPTION

Discover an exceptional investment opportunity at this prime property in the heart of Bakersfield, CA. Zoned C2, this expansive site offers unparalleled potential for diverse development ventures, from commercial establishments to industrial facilities. Boasting a coveted location and substantial space, it presents a compelling opportunity for innovative land use strategies. With convenient access to major transportation routes and essential utilities, the property is perfectly positioned to capitalize on the city's thriving commercial landscape. Explore the possibilities for high visibility, ample foot traffic, and a promising return on investment in this dynamic and growing market. Seize the chance to shape the future of this sought-after locale with this versatile attractive investment property. CALL FOR MORE INFORMATION ON GROUND LEASE.

### OFFERING SUMMARY

| Sale Price: | \$725,000 |
|-------------|-----------|
| Lot Size:   | 60,984 SF |

| DEMOGRAPHICS      | 1 MILE   | 3 MILES  | 5 MILES  |
|-------------------|----------|----------|----------|
| Total Households  | 6,274    | 51,686   | 87,638   |
| Total Population  | 19,885   | 170,863  | 281,440  |
| Average HH Income | \$74,669 | \$79,521 | \$83,157 |