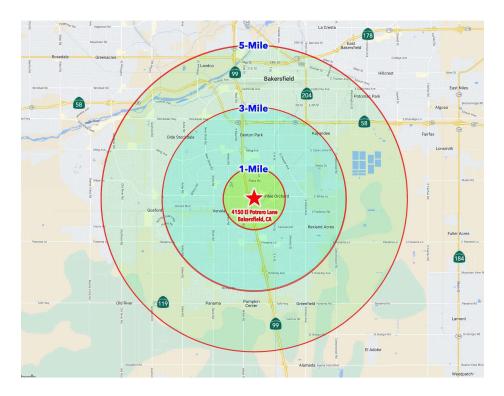

### OFFERING SUMMARY

| Sale Price: | \$725,000 |
|-------------|-----------|
| Lot Size:   | 60,984 SF |

| DEMOGRAPHICS      | 1 MILE   | 3 MILES  | 5 MILES  |
|-------------------|----------|----------|----------|
| Total Households  | 6,274    | 51,686   | 87,638   |
| Total Population  | 19,885   | 170,863  | 281,440  |
| Average HH Income | \$74,669 | \$79,521 | \$83,157 |

No liability of any kind is to be imposed on the broker herein.

**ASSOCIATES** COMMERCIAL REAL ESTATE SERVICES CENTRAL CALIFORNIA

4150 El Potrero Lane, Bakersfield, CA 93304

| POPULATION           | 1 MILE   | 3 MILES | 5 MILES |
|----------------------|----------|---------|---------|
| Total Population     | 19,885   | 170,863 | 281,440 |
| Average Age          | 35       | 34      | 35      |
| Average Age (Male)   | 34       | 33      | 34      |
| Average Age (Female) | 36       | 35      | 36      |
|                      |          |         |         |
| LIGHTER OF BUILDING  | 4 8411 5 | 3 MILES | 5 MILES |
| HOUSEHOLDS & INCOME  | 1 MILE   | 3 WILES | 3 WILES |
| Total Households     | 6,274    | 51,686  | 87,638  |
|                      |          |         |         |
| Total Households     | 6,274    | 51,686  | 87,638  |

Demographics data derived from AlphaMap

Amanda Brock amanda@lee-associates.com D 661.864.1000 CalDRE #01517492

All information furnished regarding property for sale, rental or financing is from sources deemed reliable, but no warranty or representation is made to the accuracy thereof and same is submitted to errors, omissions, change of price, rental or other conditions prior to sale, lease or financing or withdrawal without notice. No liability of any kind is to be imposed on the broker herein.