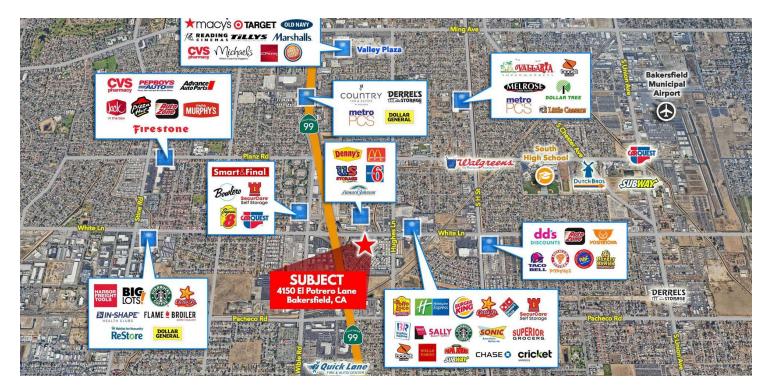

#### LOCATION DESCRIPTION

Within convenient proximity to major transportation routes and corporate centers, this prime location presents an enticing opportunity for office-building investors seeking to tap into the city's dynamic business environment. Proposed use: Car Wash, Convenience Store, Fast Food, Restaurant, Retail

### PROPERTY HIGHLIGHTS

- Zoned C2 for versatile development opportunities
- Prime location within the Bakersfield area
- Ample space for diverse land use options
- Proximity to major transportation routes
- Access to essential utilities and infrastructure
- Potential for high visibility and foot traffic
- Favorable investment potential in a growing market
- Suitable for various commercial and industrial ventures