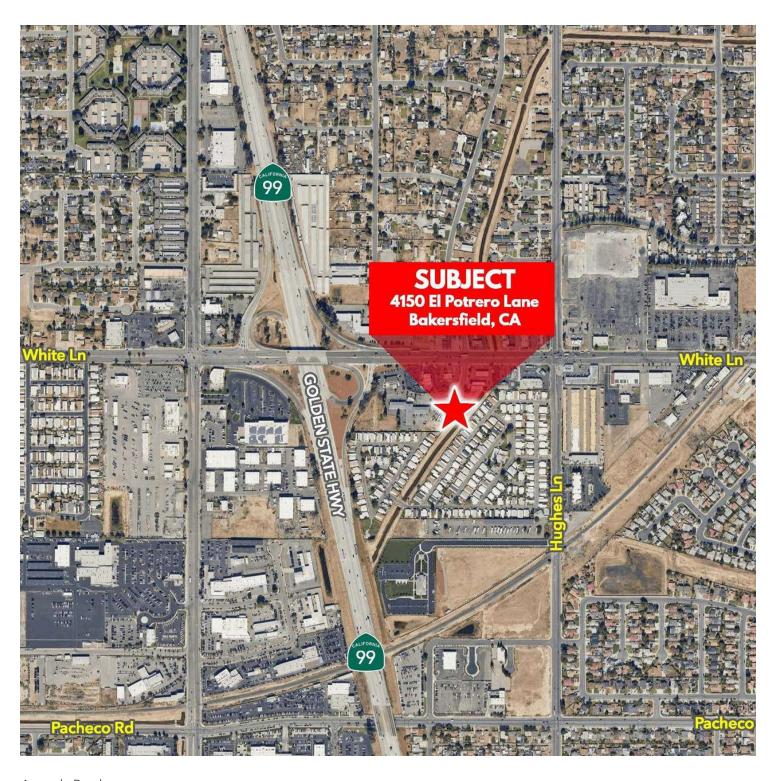

**SSOCIATES** COMMERCIAL REAL ESTATE SERVICES

**CENTRAL CALIFORNIA** 

4150 El Potrero Lane, Bakersfield, CA 93304

#### LOCATION DESCRIPTION

Within convenient proximity to major transportation routes and corporate centers, this prime location presents an enticing opportunity for office-building investors seeking to tap into the city's dynamic business environment. Proposed use: Car Wash, Convenience Store, Fast Food, Restaurant, Retail