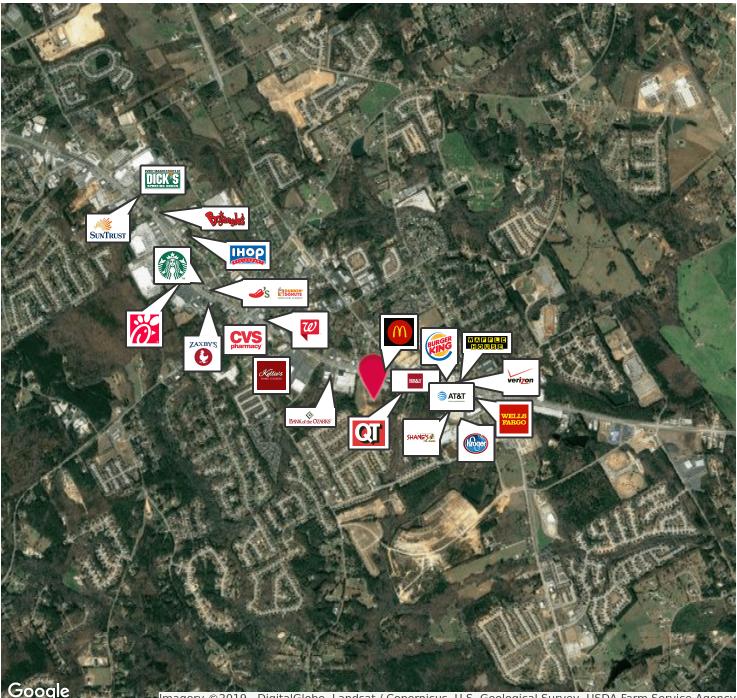

OR SALE 2-4 +/- Acres Available





# 4615 Atlanta Highway, Loganville, GA 30052

#### **OFFERING SUMMARY**

Lot Size:2-4 AcresZoning:CH

#### **PROPERTY HIGHLIGHTS**

- Zoned CH City of Loganville
- 348 +/- Ft. of Frontage
- Highway 78 Traffic Count 45,400
- Secondary Access Out to Red Light
- Level Topo
- Mostly Cleared
- All Utilities Available
- Additional Acreage Available



For More Information Contact: JASON MCCART Senior Vice President 770.601.5451 jmccart@kingindustrial.com







For More Information Contact: JASON MCCART Senior Vice President 770.601.5451 jmccart@kingindustrial.com



1920 Monroe Dr., NE. Atlanta, GA 30324 • 404.942.2000 • www.kingindustrial.com Every effort has been made to provide accurate information, but no liability is assumed for errors and omissions





magery ©2019 , DigitalGlobe, Landsat / Copernicus, U.S. Geological Survey, USDA Farm Service Agency

For More Information Contact: **JASON MCCART Senior Vice President** 770.601.5451 jmccart@kingindustrial.com







Map data ©2019 Google

For More Information Contact:

#### **JASON MCCART**

Senior Vice President 770.601.5451 jmccart@kingindustrial.com







| POPULATION          | 1 MILE    | 5 MILES   | 10 MILES  |  |
|---------------------|-----------|-----------|-----------|--|
| TOTAL POPULATION    | 2,270     | 55,744    | 224,219   |  |
| MEDIAN AGE          | 36.9      | 36.0      | 35.5      |  |
| MEDIAN AGE (MALE)   | 33.7      | 34.1      | 34.1      |  |
| MEDIAN AGE (FEMALE) | 38.7      | 37.1      | 36.4      |  |
| HOUSEHOLDS & INCOME | 1 MILE    | 5 MILES   | 10 MILES