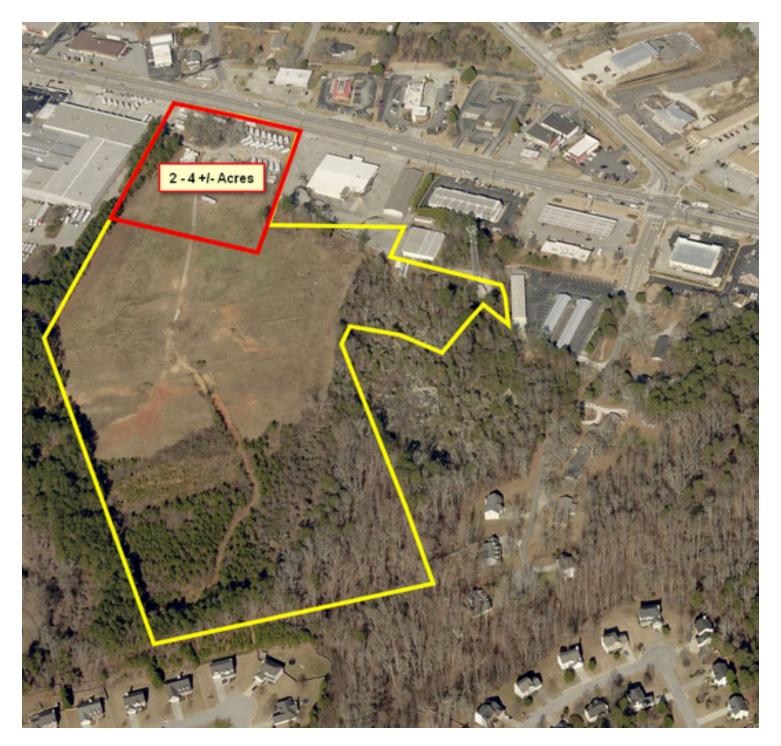

# LAND FOR SALE 2-4 +/- Acres Available

#### **OFFERING SUMMARY**

Lot Size:2-4 AcresZoning:CH

#### **PROPERTY HIGHLIGHTS**

- Zoned CH City of Loganville
- 348 +/- Ft. of Frontage
- Highway 78 Traffic Count 45,400
- Secondary Access Out to Red Light
- Level Topo
- Mostly Cleared
- All Utilities Available
- Additional Acreage Available