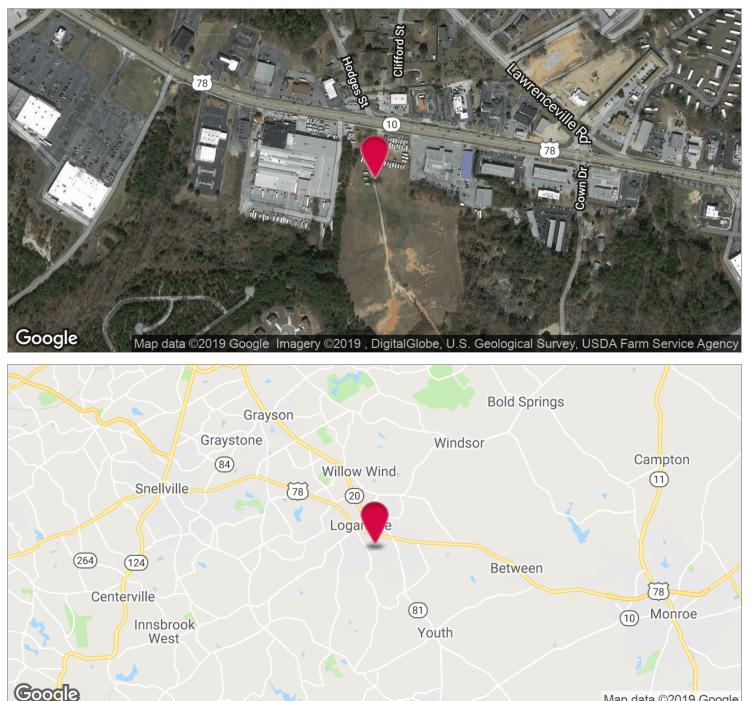

# LAND FOR SALE 2-4 +/- Acres Available

# 4615 Atlanta Highway, Loganville, GA 30052

#### **PROPERTY HIGHLIGHTS**

- Zoned CH City of Loganville
- 348 +/- Ft. of Frontage
- Highway 78 Traffic Count 45,400
- Secondary Access Out to Red Light
- Level Topo
- Mostly Cleared
- All Utilities Available
- Additional Acreage Available