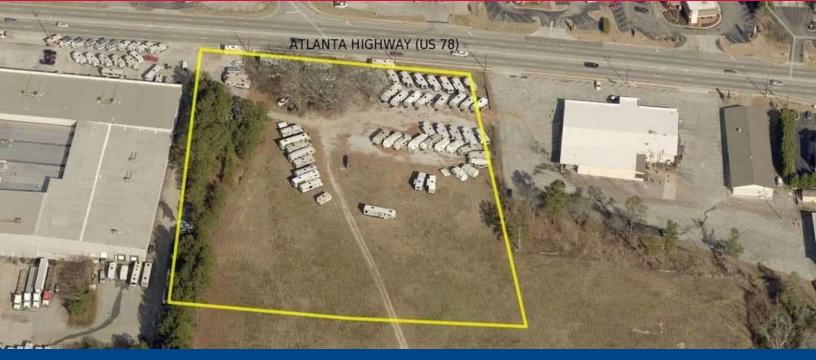

# LAND FOR SALE 2-4 +/- Acres Available

# 4615 Atlanta Highway, Loganville, GA 30052

#### **PROPERTY HIGHLIGHTS**

- Zoned CH City of Loganville
- 348 +/- Ft. of Frontage
- Highway 78 Traffic Count 45,400
- Secondary Access Out to Red Light
- Level Topo
- Mostly Cleared
- All Utilities Available
- Additional Acreage Available