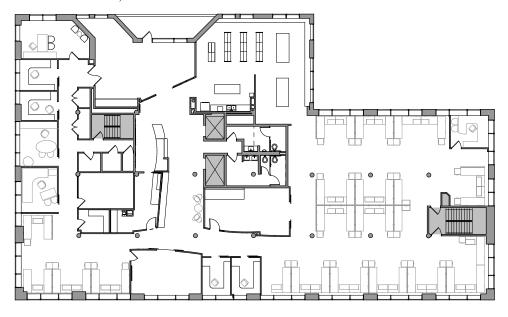

# 1201 Marquette Avenue S Minneapolis, MN

# **SUBLEASE** AVAILABLE

3,597 TO 14,640 SF OF CREATIVE SPACE



## 1201 MARQUETTE AVE S | MINNEAPOLIS, MN











### 1201 MARQUETTE AVE S | MINNEAPOLIS, MN

## 2nd Floor - 11,043 SF



## 3rd Floor - 3,597 SF



## **PROPERTY HIGHLIGHTS**



14,640 RSF, divisible to 3,597 RSF Fully furnished with an open layout



Sublease through 5/31/2025 (Available 1/1/2024)



\$12.00 psf Gross



Attached parking ramp



Creative space with multiple conference / break out spaces



Convenient downtown location next to the Minneapolis Convention Center



Located directly next to The Plaza



### CONTACT

### Elena Branca

t 612-430-9979 elena.branca@nmrk.com

#### nmrk.com

100 South Fifth Street, Suite 2100 Minneapolis, MN 55402