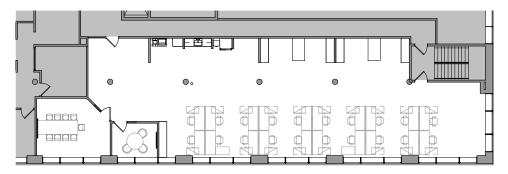

# 1201 Marquette Avenue S Minneapolis, MN

# **SUBLEASE** AVAILABLE

3,597 TO 14,640 SF OF CREATIVE SPACE



## 1201 MARQUETTE AVE S | MINNEAPOLIS, MN











### 1201 MARQUETTE AVE S | MINNEAPOLIS, MN

## 2nd Floor - 11,043 SF



## 3rd Floor - 3,597 SF



## **PROPERTY HIGHLIGHTS**



14,640 RSF, divisible to 3,597 RSF Fully furnished with an open layout



Sublease through 5/31/2025 (Available 1/1/2024)



\$12.00 psf Gross



Attached parking ramp



Creative space with multiple conference / break out spaces



Convenient downtown location next to the Minneapolis Convention Center



Located directly next to The Plaza



### CONTACT

### Elena Branca

t 612-430-9979 elena.branca@nmrk.com

#### nmrk.com

100 South Fifth Street, Suite 2100 Minneapolis, MN 55402