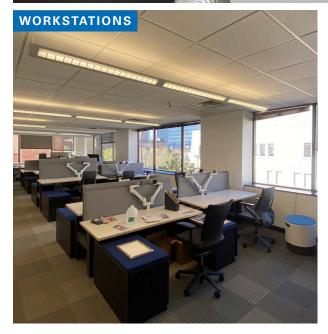

## **PROPERTY HIGHLIGHTS**

14,640 RSF, divisible to 3,597 RSF Fully furnished with an open layout

Sublease through 5/31/2025 (Available 1/1/2024)

\$12.00 psf Gross

Attached parking ramp

Creative space with multiple conference / break out spaces