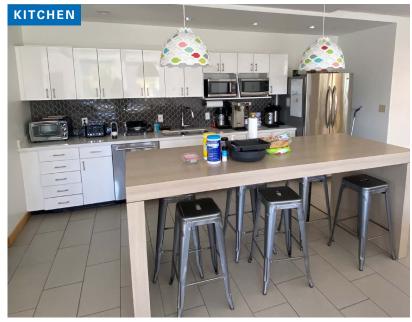

## **PROPERTY HIGHLIGHTS**

14,640 RSF, divisible to 3,597 RSF Fully furnished with an open layout

Sublease through 5/31/2025 (Available 1/1/2024)

\$12.00 psf Gross

Attached parking ramp

Creative space with multiple conference / break out spaces