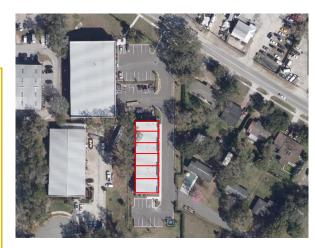

## 6810 Edgewater Dr, Orlando, FL 32810

Lease Rate: CAM:

\$20.00 PSF NNN \$ — PSF

## Suite 1-6:

| Suite Size:     | 1,265 <u>+</u> SF |
|-----------------|-------------------|
| Warehouse:      | 1,052 <u>+</u> SF |
| Office:         | 178 <u>+</u> SF   |
| Grade Doors:    | (1) 10'x'12'      |
| Ceiling Height: | 17'-19'           |
| Power:          | Phase 3 2254      |
| Orange Zoning:  | IND2 / IND3       |
| Parking:        | 1.5/1,000 SF      |
|                 |                   |