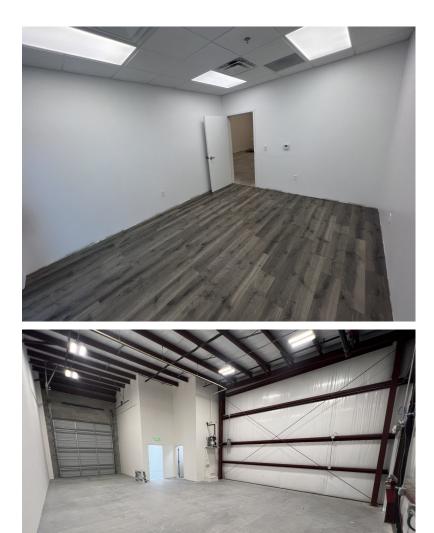

## Suite 1-6:

| Suite Size:     | 1,265 <u>+</u> SF |
|-----------------|-------------------|
| Warehouse:      | 1,052 <u>+</u> SF |
| Office:         | 178 <u>+</u> SF   |
| Grade Doors:    | (1) 10'x'12'      |
| Ceiling Height: | 17'-19'           |
| Power:          | Phase 3 2254      |
| Orange Zoning:  | IND2 / IND3       |
| Parking:        | 1.5/1,000 SF      |
|                 |                   |