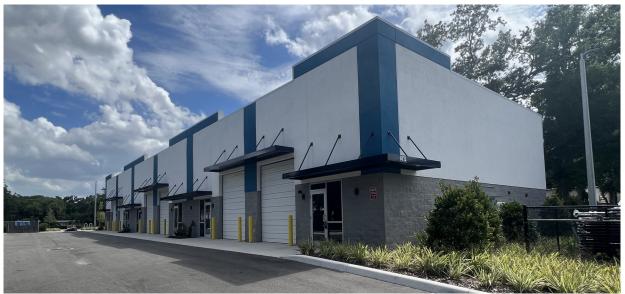

## 6810 Edgewater Dr, Orlando, FL 32810

Lease Rate: CAM:

\$20.00 PSF NNN \$ — PSF

## Suite 1-6:

| Suite Size:     | 1,265 <u>+</u> SF |
|-----------------|-------------------|
| Warehouse:      | 1,052 <u>+</u> SF |
| Office:         | 178 <u>+</u> SF   |
| Grade Doors:    | (1) 10'x'12'      |
| Ceiling Height: | 17'-19'           |
| Power:          | Phase 3 2254      |
| Orange Zoning:  | IND2 / IND3       |
| Parking:        | 1.5/1,000 SF      |
|                 |                   |