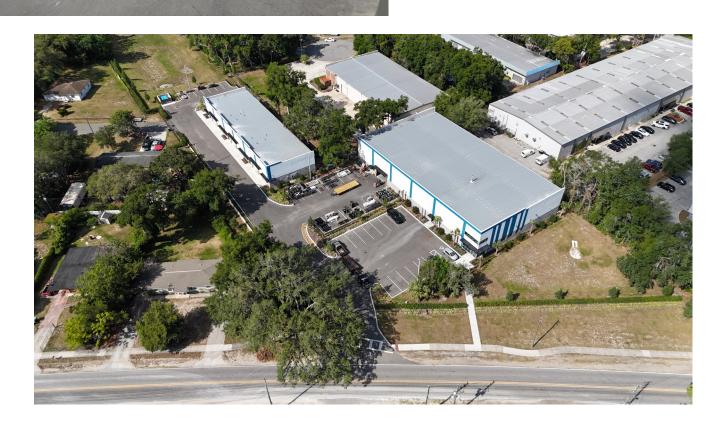

## **New Industrial Units For Lease**

## 6810 Edgewater Dr, Orlando, FL 32810

Lease Rate: CAM:

\$20.00 PSF NNN \$ — PSF