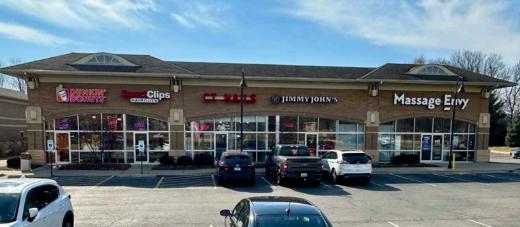

| Tenant          | Unit | Square Feet |
|-----------------|------|-------------|
| Jet's Pizza     | В3   | 1,808       |
| Wayback Burgers | B4   | 2,152       |
| Dunkin Donuts   | A1   | 1,700       |
| Sports Clips    | A2   | 1,275       |
| CT Nails        | A3a  | 1,400       |
| Jimmy Johns     | A3b  | 1,486       |
| Massage Envy    | A4   | 3,400       |