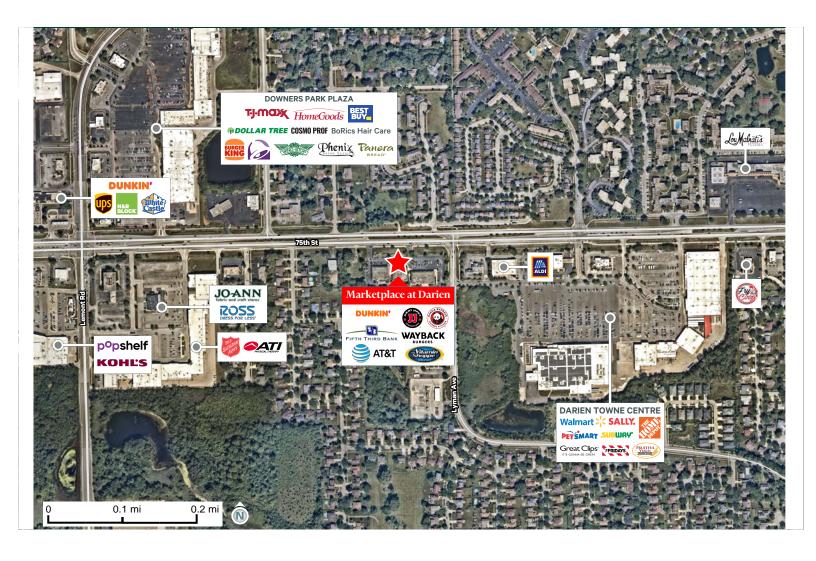

## **Aerial**

| Demographics                | 1 Mile    | 3 Mile    | 5 Mile    |
|-----------------------------|-----------|-----------|-----------|
| Population                  | 11,462    | 102,866   | 224,940   |
| Average Household<br>Income | \$131,108 | \$131,292 | \$143,509 |
| Daytime Population          | 10,897    | 79,830    | 205,609   |
| Employees                   | 5,022     | 30,258    | 98,884    |

| Traffic Counts |            |
|----------------|------------|
| Lyman Avenue   | 2,250 ADT  |
| 75th Street    | 28,000 ADT |

© 2024 CBRE, Inc. All rights reserved. This information has been obtained from sources believed reliable, but has not been verified for accuracy or completeness. You should conduct a careful, independent investigation of the property and verify all information. Any reliance on this information is solely at your own risk. CBRE and the CBRE logo are service marks of CBRE, Inc. All other marks displayed on this document are the property of their respective owners, and the use of such logos does not imply any affiliation with or endorsement of CBRE. Photos herein are the property of their respective owners. Use of these images without the express written consent of the owner is prohibited.