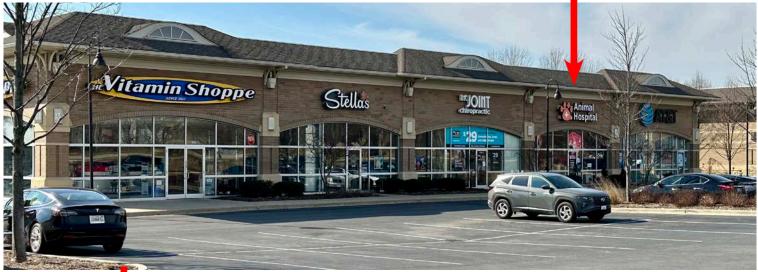

## Site Plan

| Tenant                 | Unit | Square Feet |
|------------------------|------|-------------|
| Vitamin Shoppe         | C1   | 3,825       |
| Stella's               | C2   | 1,715       |
| The Joint Chiropractic | C3   | 1,350       |
| AVAILABLE              | C4   | 2,887       |
| AT&T                   | C5   | 2,975       |
| Panda Express          | B1   | 2,612       |
| CD One Price Cleaners  | B2   | 2,700       |