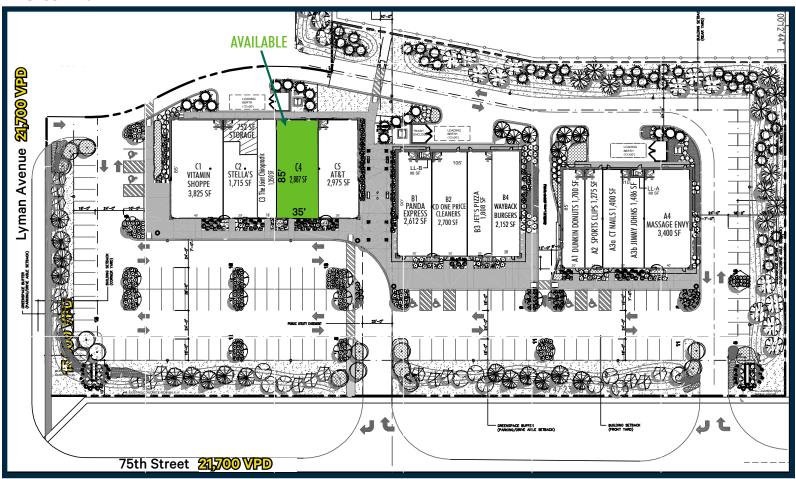

## Site Plan

| Tenant                 | Unit | Square Feet |
|------------------------|------|-------------|
| Vitamin Shoppe         | C1   | 3,825       |
| Stella's               | C2   | 1,715       |
| The Joint Chiropractic | C3   | 1,350       |
| AVAILABLE              | C4   | 2,887       |
| AT&T                   | C5   | 2,975       |
| Panda Express          | B1   | 2,612       |
| CD One Price Cleaners  | B2   | 2,700       |

| Tenant          | Unit | Square Feet |
|-----------------|------|-------------|
| Jet's Pizza     | В3   | 1,808       |
| Wayback Burgers | B4   | 2,152       |
| Dunkin Donuts   | A1   | 1,700       |
| Sports Clips    | A2   | 1,275       |
| CT Nails        | A3a  | 1,400       |
| Jimmy Johns     | A3b  | 1,486       |
| Massage Envy    | A4   | 3,400       |