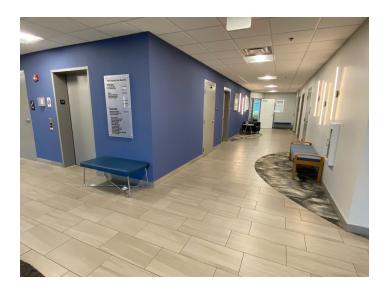

# **Outpatient Medical Building**

Suite 110: 1,371 SF

Suite 140: 6,125 SF

Close Proximity to OhioHealth Medical Campus & St. Ann's Hospital

Common Areas Recently Renovated

Covered Front Entrance for Patient Drop Off

### Suite 110 - 1,371 SF

#### Suite 140 - 6,125 SF

Virtual Tour- Test Fit

Virtual Tour- Whitebox