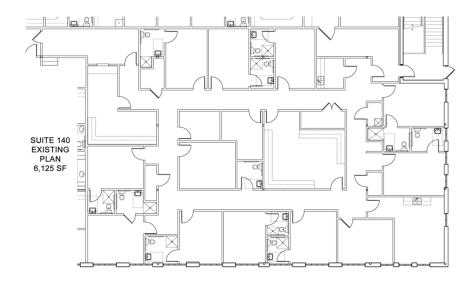

# 484 County Line Road

## **Outpatient Medical Building**

484 County Line Road Westerville, OH 43082 www.cbre.com/Columbus

1,371 - 6,125 SF Available



#### 484 County Line Road

484 County Line Road | Westerville, OH 43082









# **Outpatient Medical Building**

Suite 110: 1,371 SF

Suite 140: 6,125 SF

Close Proximity to OhioHealth Medical Campus & St. Ann's Hospital

Common Areas Recently Renovated

Covered Front Entrance for Patient Drop Off

Ample Parking

#### For Lease

### Suite 110 - 1,371 SF



#### Suite 140 - 6,125 SF



Virtual Tour- Test Fit



Virtual Tour- Whitebox



#### For Lease







#### **Contact Us**

#### Molly Leach

Senior Vice President +1 (614) 332-4795 Molly.Leach@cbre.com

#### Austin Knisley

Associate +1 (614) 430-5056 austin.knisley@cbre.com

© 2024 CBRE, Inc. All rights reserved. This information has been obtained from sources believed reliable, but has not been verified for accuracy or completeness. You should conduct a careful, independent investigation of the property and verify all information. Any reliance on this information is solely at your own risk. CBRE and the CBRE logo are service marks of CBRE, Inc. All other marks displayed on this document are the property of their respective owners, and the use of such logos does not imply any affiliation with or endorsement of CBR