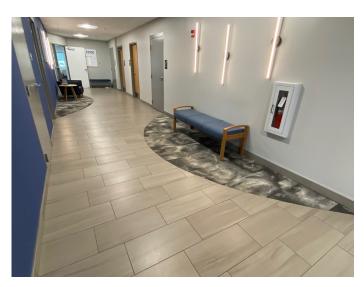

# **Outpatient Medical Building**

Suite 110: 1,371 SF

Suite 140: 6,125 SF

Close Proximity to OhioHealth Medical Campus & St. Ann's Hospital

Common Areas Recently Renovated

Covered Front Entrance for Patient Drop Off

### Suite 110 - 1,371 SF

#### Suite 140 - 6,125 SF

Virtual Tour- Test Fit

Virtual Tour- Whitebox