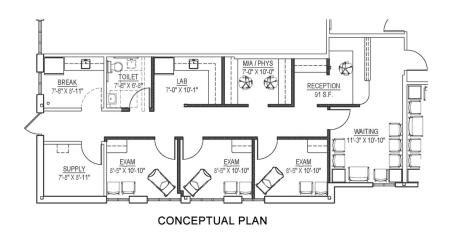

# 484 County Line Road

## **Outpatient Medical Building**

484 County Line Road Westerville, OH 43082 www.cbre.com/Columbus

1,371 - 6,125 SF Available



#### 484 County Line Road

484 County Line Road | Westerville, OH 43082









# **Outpatient Medical Building**

Suite 110: 1,371 SF

Suite 140: 6,125 SF

Close Proximity to OhioHealth Medical Campus & St. Ann's Hospital

Common Areas Recently Renovated

Covered Front Entrance for Patient Drop Off

Ample Parking

#### For Lease

### Suite 110 - 1,371 SF



#### Suite 140 - 6,125 SF



Virtual Tour- Test Fit



Virtual Tour- Whitebox



#### For Lease







#### **Contact Us**

#### Molly Leach

Senior Vice President +1 (614) 332-4795 Molly.Leach@cbre.com

#### Austin Knisley

Associate +1 (614) 430-5056 austin.knisley@cbre.com

© 2024 CBRE, Inc. All rights reserved. This information has been obtained from sources believed reliable, but has not been verified for accuracy or completeness. You should conduct a careful, independent investigation of the property and verify all information. Any reliance on this information is solely at your own risk. CBRE and the CBRE logo are service marks of CBRE, Inc. All other marks displayed on this document are the property of their respective owners, and the use of such logos does not imply any affiliati