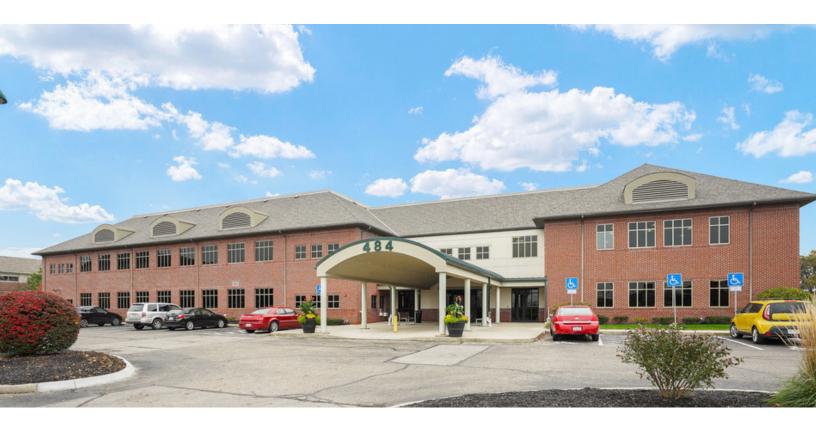

# 484 County Line Road

## **Outpatient Medical Building**

484 County Line Road Westerville, OH 43082 www.cbre.com/Columbus

1,371 - 6,125 SF Available

#### 484 County Line Road

484 County Line Road | Westerville, OH 43082

# **Outpatient Medical Building**

Suite 110: 1,371 SF

Suite 140: 6,125 SF

Close Proximity to OhioHealth Medical Campus & St. Ann's Hospital

Common Areas Recently Renovated

Covered Front Entrance for Patient Drop Off