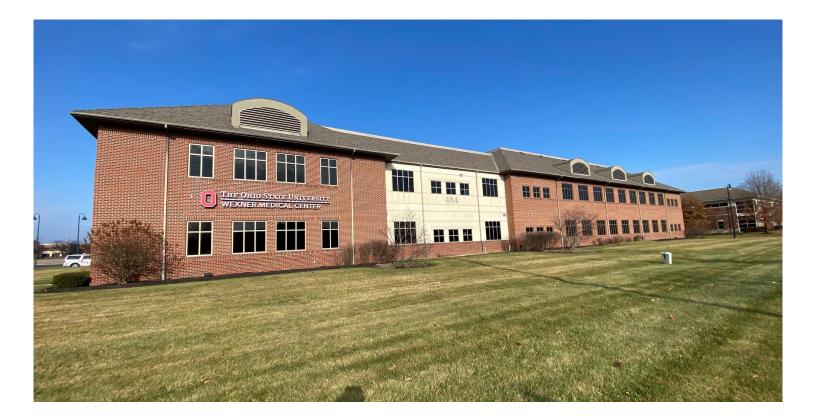

# 484 County Line Road

## **Outpatient Medical Building**

484 County Line Road Westerville, OH 43082 www.cbre.com/Columbus

1,371 - 6,125 SF Available

#### 484 County Line Road

484 County Line Road | Westerville, OH 43082

# **Outpatient Medical Building**

Suite 110: 1,371 SF

Suite 140: 6,125 SF

Close Proximity to OhioHealth Medical Campus & St. Ann's Hospital

Common Areas Recently Renovated

Covered Front Entrance for Patient Drop Off