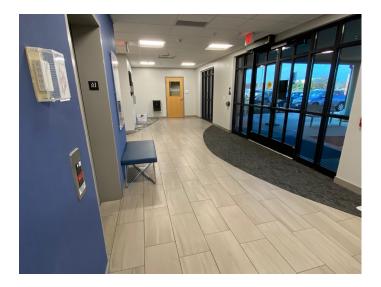

# **Outpatient Medical Building**

Suite 110: 1,371 SF

Suite 140: 6,125 SF

Close Proximity to OhioHealth Medical Campus & St. Ann's Hospital

Common Areas Recently Renovated

Covered Front Entrance for Patient Drop Off

### Suite 110 - 1,371 SF

#### Suite 140 - 6,125 SF

Virtual Tour- Test Fit

Virtual Tour- Whitebox