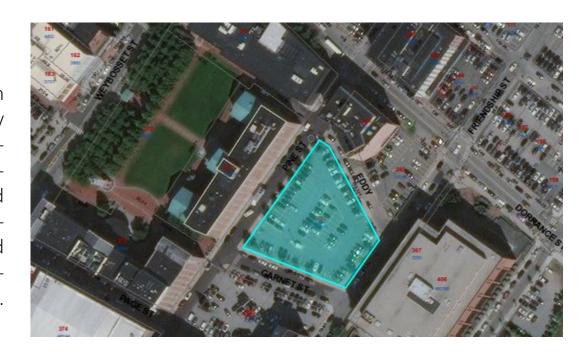

## Development Opportunity Downtown Providence

Opportunity to lease land in downtown Providence. Located between the Garrahy Family Court and Johnson & Wales City Campus, this 3/4 acre of land is primed for development. The site is currently being used as a parking lot and has frontage on Friendship Street, Pine Street, Eddy Street and Garnet Street. Close to all downtown amenities and quick access to major highways.

#### **SPECIFICATIONS**

Plat/Lot: 20/293

Rentable Area: 0.74 acres

Zoned: Downtown - D1

All information furnished regarding property for sale, rental or financing is from sources deemed reliable. But no warranty or representation is made as to the accuracy thereof and same is submitted subject to errors, omissions, change or price, rental or other conditions, prior sale lease or financing or withdrawal without notice.