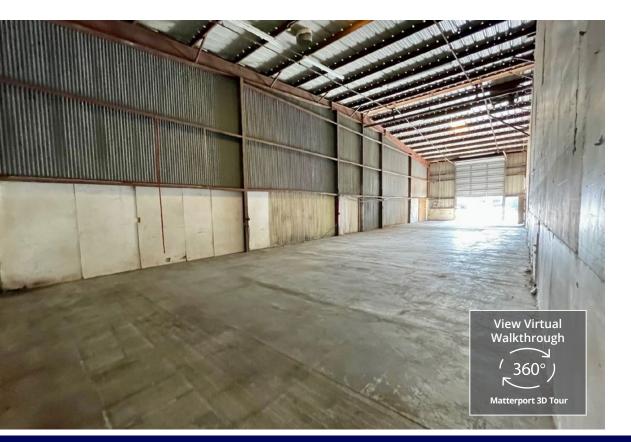

### **Property Information**

Tremendous opportunity to lease a well positioned warehouse space at the front of Campbell Industrial Park. Unit A10 at Campbell Industrial Village consists of 2,553 square feet of high-cube warehouse space and features a grade level rollup door, private restroom, and dedicated parking.