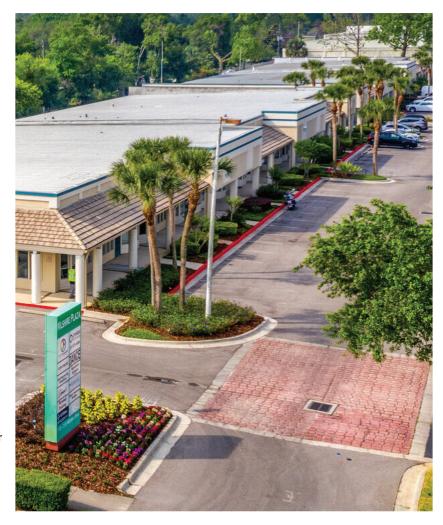

## **Property Features:**

- 47,000 +/- SF, flex office / retail property
- High visibility location with direct frontage on Semoran Boulevard
- Conveniently located on SR 436, between US Hwy 17-92 & Howell Branch Road
- Most suites have storefronts
- Spaces are separately metered; tenant controls their own electric and HVAC
- Easy access to SR 436, I-4, US Hwy 17.92 and Red Bug Lake Road
- Full service executive suites are also available
- Zoning: CG (General Commercial, City of Casselberry)
- Close to Winter Park, Maitland, Altamonte Springs & Longwood
- Onsite property manager

### **Available Spaces:**

| Suite | SF   | Available | Build Out |
|-------|------|-----------|-----------|
| 134   | 2601 | 90 Days   | Office    |

110-210 Wilshire Boulevard, Casselberry, Florida 32707

# Suite 134 2,601 +/- S/F

For Lease - Office Space

Ten private offices with kitchen & board room.

110-210 Wilshire Boulevard, Casselberry, Florida 32707