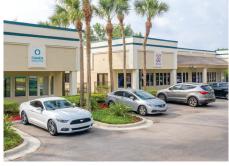

## **Property Features:**

- 47,000 +/- SF, flex office / retail property
- High visibility location with direct frontage on Semoran Boulevard
- Conveniently located on SR 436, between US Hwy 17-92 & Howell Branch Road
- Most suites have storefronts
- Spaces are separately metered; tenant controls their own electric and HVAC
- Easy access to SR 436, I-4, US Hwy 17.92 and Red Bug Lake Road
- Full service executive suites are also available
- Zoning: CG (General Commercial, City of Casselberry)
- Close to Winter Park, Maitland, Altamonte Springs & Longwood
- Onsite property manager

### **Available Spaces:**

| Suite | SF   | Available | Build Out |
|-------|------|-----------|-----------|
| 134   | 2601 | 90 Days   | Office    |

110-210 Wilshire Boulevard, Casselberry, Florida 32707

# Suite 134 2,601 +/- S/F

For Lease - Office Space

Ten private offices with kitchen & board room.

110-210 Wilshire Boulevard, Casselberry, Florida 32707