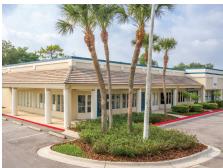

## **Property Features:**

- 47,000 +/- SF, flex office / retail property
- High visibility location with direct frontage on Semoran Boulevard
- Conveniently located on SR 436, between US Hwy 17-92 & Howell Branch Road
- Most suites have storefronts
- Spaces are separately metered; tenant controls their own electric and HVAC
- Easy access to SR 436, I-4, US Hwy 17.92 and Red Bug Lake Road
- Full service executive suites are also available
- Zoning: CG (General Commercial, City of Casselberry)
- Close to Winter Park, Maitland, Altamonte Springs & Longwood
- Onsite property manager

### **Available Spaces:**

| Suite | SF   | Available | Build Out |
|-------|------|-----------|-----------|
| 134   | 2601 | 90 Days   | Office    |

110-210 Wilshire Boulevard, Casselberry, Florida 32707

# Suite 134 2,601 +/- S/F

For Lease - Office Space

Ten private offices with kitchen & board room.

110-210 Wilshire Boulevard, Casselberry, Florida 32707