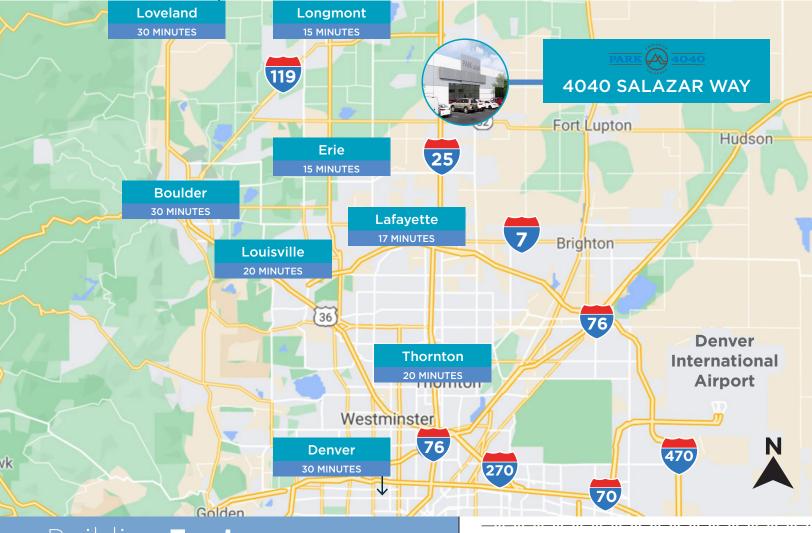

For lease

13,750-34,688 SF with premier I-25 visibility

Warehouse/ R&D /Showroom

## 4040 Salazar Way

Frederick, CO

Construction Starting Q4 2024







## Building Features



Bldg Size 55,500 SF Available Size 34,688 SF (divisble to 13,750 SF)



Parking
Ratio: 2/1,000



Clear Height 28'



**Spec Office** Approx. 2,500 SF



Loading

4 dock high doors 4 oversized drive in doors



Heavy Power

2,500 Amps, 3 Phase







## **Patrick McGettigan**

+1 303 217 7956 Direct

+1 512 799 1700 Mobile patrick.mcgettigan@jll.com







©2022 Jones Lang LaSalle IP, Inc. All rights reserved. The information contained in this document is proprietary to Jones Lang LaSalle and shall be used solely for the purposes of evaluating this proposal. All such documentation and information remains the property of Jones Lang LaSalle and shall be kept confidential. Reproduction of any part of this document is authorized only to the extent necessary for its ev