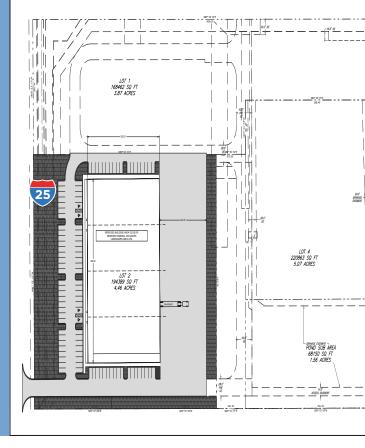

## Building Features

Bldg Size 55,500 SF Available Size 34,688 SF (divisble to 13,750 SF)

Parking
Ratio: 2/1,000

Clear Height 28'

**Spec Office** Approx. 2,500 SF

Loading

4 dock high doors 4 oversized drive in doors