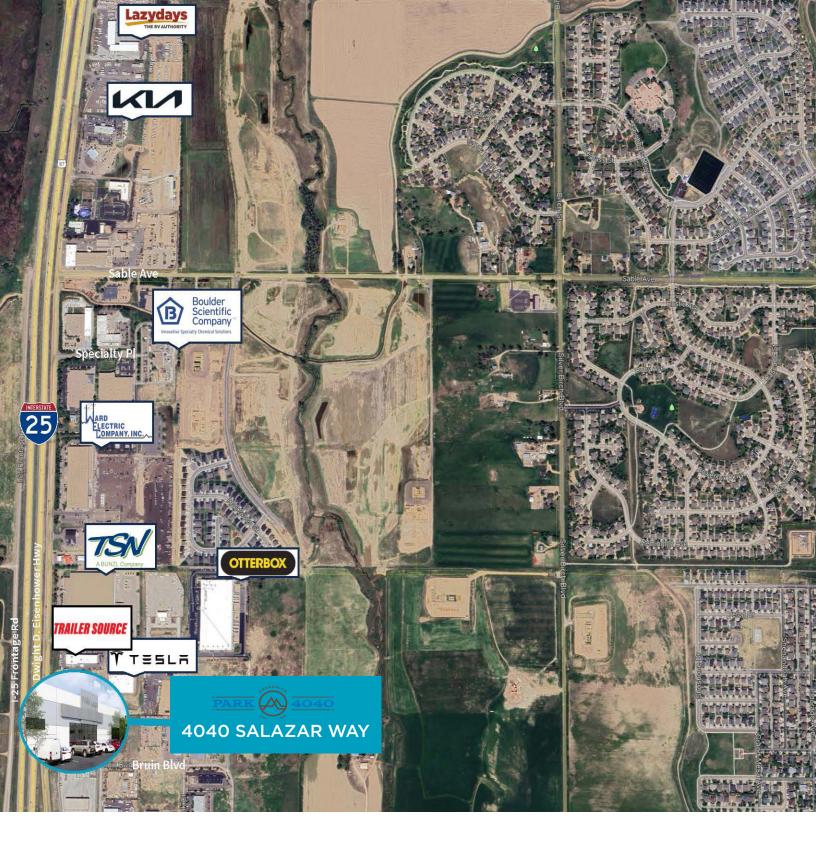

For lease

13,750-34,688 SF with premier I-25 visibility

Warehouse/ R&D /Showroom

## 4040 Salazar Way

Frederick, CO

Construction Starting Q4 2024







## Building Features



Bldg Size 55,500 SF Available Size 34,688 SF (divisble to 13,750 SF)



Parking
Ratio: 2/1,000



Clear Height 28'



**Spec Office** Approx. 2,500 SF



Loading

4 dock high doors 4 oversized drive in doors



Heavy Power

2,500 Amps, 3 Phase







## **Patrick McGettigan**

+1 303 217 7956 Direct

+1 512 799 1700 Mobile patrick.mcgettigan@jll.com







©2022 Jones Lang LaSalle IP, Inc. All rights reserved. The information contained in this document is proprietary to Jones Lang LaSalle and shall be used solely for the purposes of evaluating this proposal. All such documentation and information remains the property of Jones Lang LaSalle and shall be kept confidential. Reproduction of any part of this document is authorized only to the extent necessary for its evaluation. It is not to be shown to any third party without the prior written authorization of Jones Lang LaSalle. All information contained herein is from sources deemed reliable; however, no