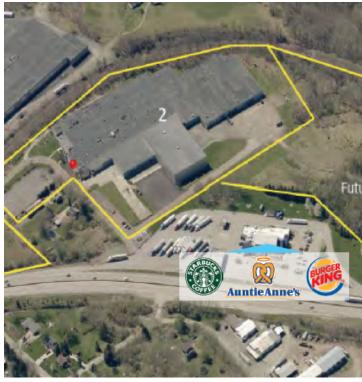

## **LOCATION DESCRIPTION**

Within walking distance to Oakmont/plum turnpike service plaza which includes Burger King, Starbucks, and Auntie Anne's Pretzels

- 10 minutes to PA Turnpike
- 25 minutes to Downtown Pittsburgh