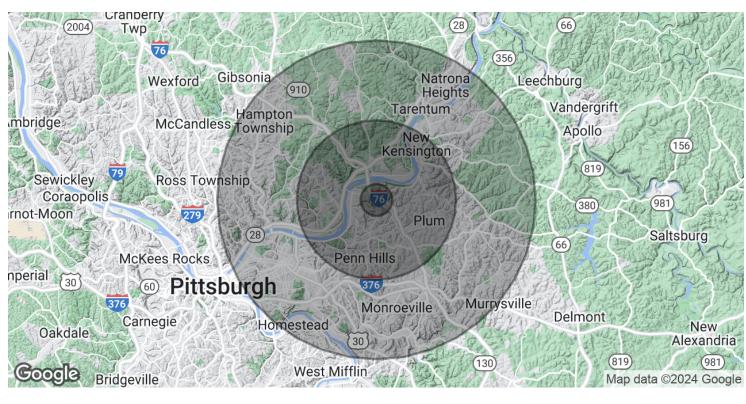

| DEMOGRAPHICS      | 1 MILE   | 5 MILES  | 10 MILES |
|-------------------|----------|----------|----------|
| Total Households  | 1,538    | 46,001   | 224,425  |
| Total Population  | 3,628    | 105,589  | 508,388  |
| Average HH Income | \$74,093 | \$64,441 | \$62,783 |
|                   |          |          |          |

## INDUSTRIAL PROPERTY FOR LEASE

| POPULATION           | 1 MILE    | 5 MILES   | 10 MILES  |
|----------------------|-----------|-----------|-----------|
| Total Population     | 3,628     | 105,589   | 508,388   |
| Average Age          | 43.2      | 44.5      | 41.9      |
| Average Age (Male)   | 41.8      | 42.9      | 40.0      |
| Average Age (Female) | 44.9      | 46.0      | 43.6      |
| HOUSEHOLDS & INCOME  | 1 MILE    | 5 MILES   | 10 MILES  |
| Total Households     | 1,538     | 46,001    | 224,425   |
| # of Persons per HH  | 2.4       | 2.3       | 2.3       |
| Average HH Income    | \$74,093  | \$64,441  | \$62,783  |
| Average House Value  | \$221,968 | \$147,055 | \$155,249 |