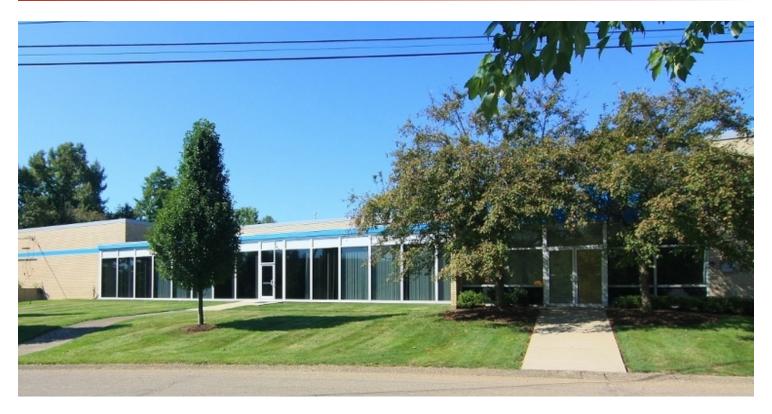

# PROPERTY HIGHLIGHTS

- Zoned M1 (Manufacturing)
- Wet Sprinkler System
- Dock and Drive-in Access
- 17 Docks and 2 Drive-ins with room for more
- Ample Vehicle Parking and Truck Staging with room to grow
- Flexible building design allows for multiple uses
- Newly built out industrial tech space
- Total size 250,000 SF
- 16'- 40' Clear Ceiling Height