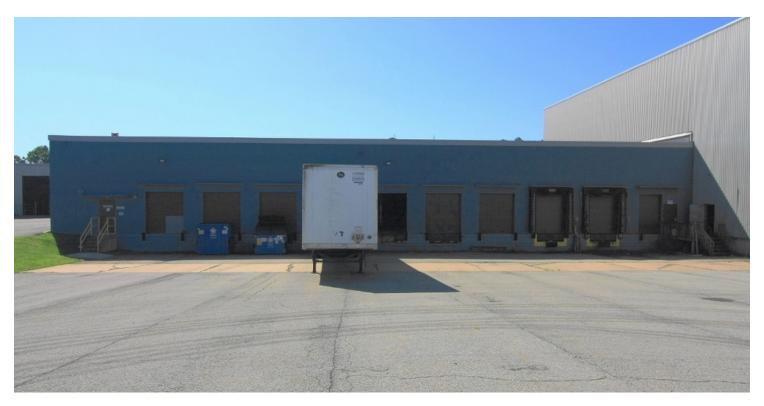

# PROPERTY HIGHLIGHTS

- Zoned M1 (Manufacturing)
- Wet Sprinkler System
- Dock and Drive-in Access
- 17 Docks and 2 Drive-ins with room for more
- Ample Vehicle Parking and Truck Staging with room to grow
- Flexible building design allows for multiple uses
- Newly built out industrial tech space
- Total size 250,000 SF
- 16'- 40' Clear Ceiling Height