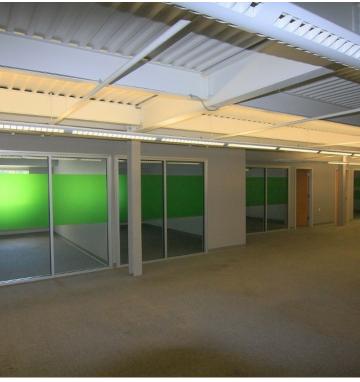

# PROPERTY HIGHLIGHTS

- Zoned M1 (Manufacturing)
- Wet Sprinkler System
- Dock and Drive-in Access
- 17 Docks and 2 Drive-ins with room for more
- Ample Vehicle Parking and Truck Staging with room to grow
- Flexible building design allows for multiple uses
- Newly built out industrial tech space
- Total size 250,000 SF
- 16'- 40' Clear Ceiling Height