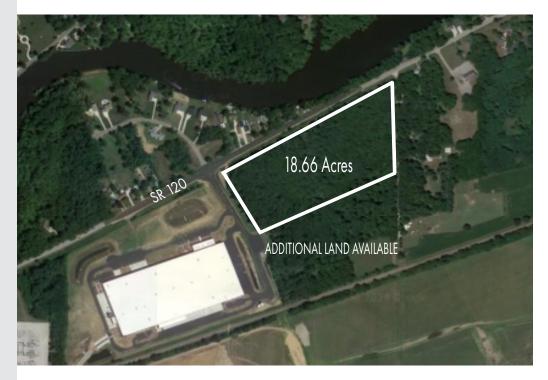

### **PROPERTY DETAILS**

Prime location on the corner of SR 120 & Stonemont Ct. in Bristol, IN with easy access to I-80/90 and US 20.

The property has 1,558' of frontage on SR 120, city services, and zoned for heavy manufacturing use.

Additional 15.87 acres available with rail access for \$1,425,000.

#### **PROPERTY HIGHLIGHTS**

Sale Price: \$1,675,000

Lot Size: 18.66 Acres Zoning: M-2 Heavry Manufacturing Frontage: 1,558 ' on SR 120 472' on Stonemont Court Parcel #: 20-03-29-477-002.000-031 Utilities: City Sewer & Water