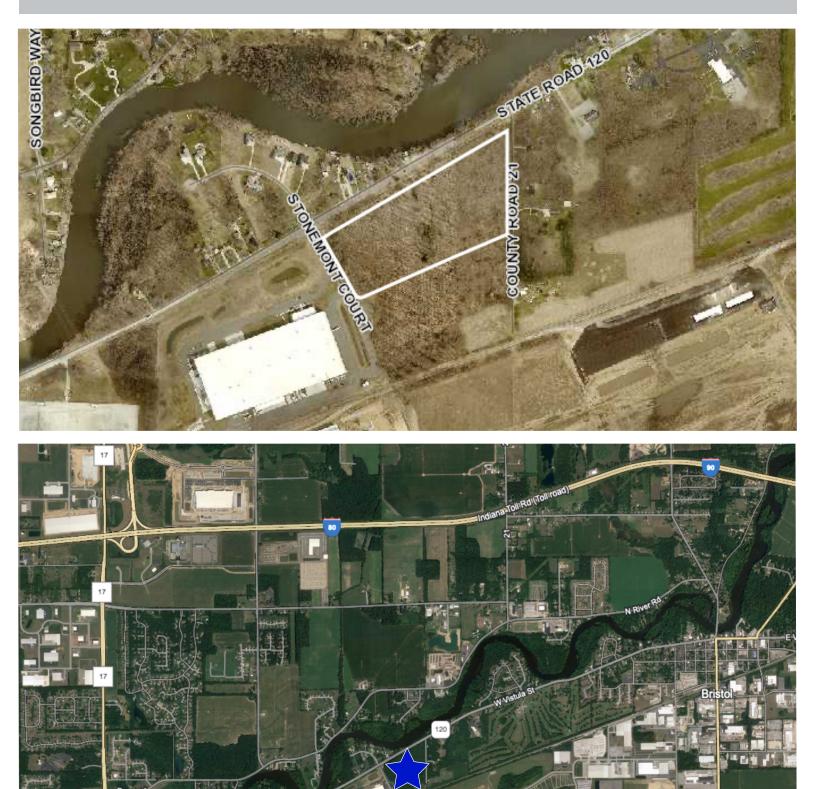

### **PROPERTY DETAILS**

Prime location on the corner of SR 120 & Stonemont Ct. in Bristol, IN with easy access to I-80/90 and US 20.

The property has 1,558' of frontage on SR 120, city services, and zoned for heavy manufacturing use.

Additional 15.87 acres available with rail access for \$1,425,000.