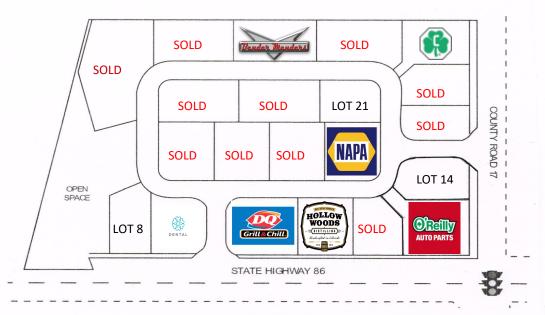

# Elizabeth Cross Roads Business Park

### Lot Details and Pricing

| Lot 14 | 24,393 SF | \$ 225,000 |
|--------|-----------|------------|
| Lot 21 | 22,215 SF | \$ 225,000 |
| Lot 8  | 23,086 SF | \$ 275,000 |

#### The Town of Elizabeth:

- Wal-Mart, Safeway, NAPA, McDonalds, Taco Bell, Auto Zone, Starbucks, Dominos, O'reilly, Dairy Queen, Subway, Ziggi's and many more all call Elizabeth Home.
- The Town of Elizabeth is a Regional shopping destination with a drawing area of well over 350 SQ Miles. The Town is small business friendly and easy to work with.
- Major State Highway 86 passes right through the center of Town linking I-70 and 1-25 to Colo Springs & Denver.
- These are the last 3 shovel ready Commercial Pads priced under a half million in Elizabeth.

#### Site Details:

- Great visibility on major State Highway 86.
- All improvements are complete.
- Water, Sewer, Electric and Gas installed.
- Regional Commercial Zoning district.
- Great pricing starting at under \$9 Sq foot
- Off site detention allows excellent usage
- Flat lots with great access are build ready following Site-Plan approval.
- Nationally branded businesses within Park