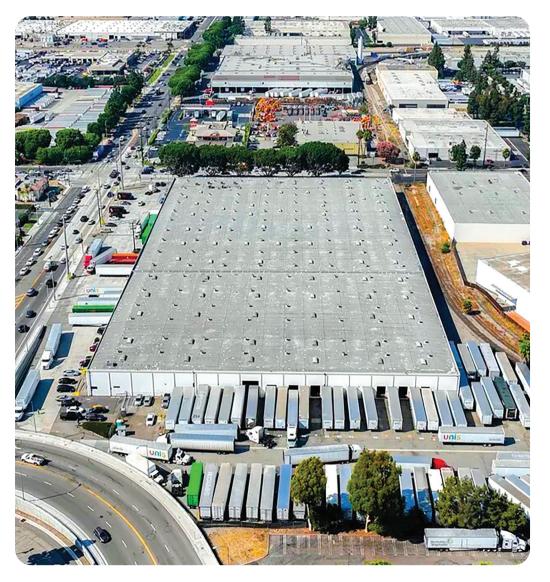

### **Property Features**

| RBA             | 202,310 Square Feet        |
|-----------------|----------------------------|
| Site            | 8.93 Acres                 |
| Clear Height    | 21'                        |
| Loading Docks   | 26 ext                     |
| HVAC            | Yes                        |
| Fire Protection | Yes                        |
| Access          | 24/7, Turnkey              |
| Warehouse       | 300 - 197,310 SF Divisible |
| Private Office  | 300 - 5,000 SF Divisible   |