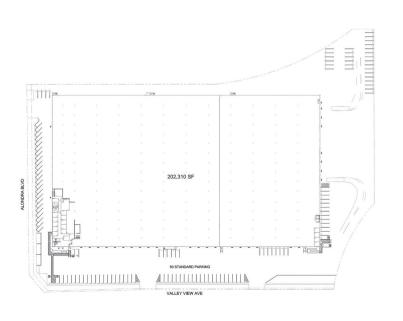

## **Facility Map**

www.cubework.com 800.338.6369

15910 - 15912 Valley View, La Mirada, CA 90638

**800-338-6369** 

### **Property Features**

| RBA             | 202,310 Square Feet        |
|-----------------|----------------------------|
| Site            | 8.93 Acres                 |
| Clear Height    | 21'                        |
| Loading Docks   | 26 ext                     |
| HVAC            | Yes                        |
| Fire Protection | Yes                        |
| Access          | 24/7, Turnkey              |
| Warehouse       | 300 - 197,310 SF Divisible |
| Private Office  | 300 - 5,000 SF Divisible   |