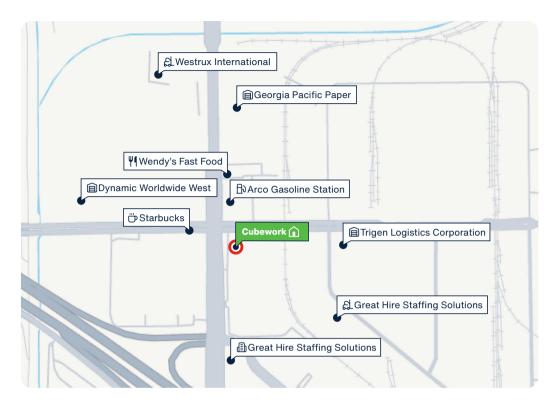

## **Facility Map**

www.cubework.com 800.338.6369

15910 - 15912 Valley View, La Mirada, CA 90638

**800-338-6369** 