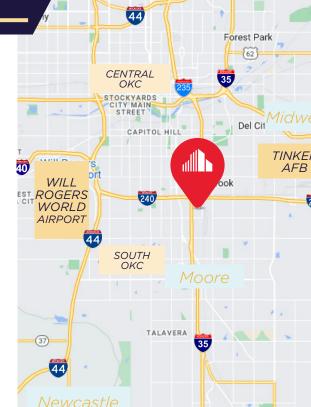

# ± 581,448 SF INDUSTRIAL

1300 SE 82ND STREET OKLAHOMA CITY, OK 73149



COMMERCIAL OKLAHOMA



# AVAILABLE \\(\)\\\/





## **PROPERTY HIGHLIGHTS**

 PROPERTY SIZE ± 581,448 SF

AVAILABILITY

±581,448 SF

± 31,000 SF OFFICE SPACE

± 41.52 ACRES

• DOCKS | DRIVE-INS 83 | 6

 CLEAR HEIGHT 17' - 30'

 YARD 7 ACRES CONCRETE

RAIL POTENTIAL

RACKING AVAILABLE

### **\$4.15 NNN** LEASE RATE

Purchase Price: Contact Broker



COMMERCIAL **OKLAHOMA** 

# **ALLAN MEADORS, SIOR** + 1 405 297 9915

ameadors@commercialoklahoma.com

204 N ROBINSON, STE 2000

**OKLAHOMA CITY, OK 73102** 









INDUSTRIAL

## **PROPERTY** PHOTOS









#### COMMERCIAL **OKLAHOMA**

The information contained herein is an opinion of value formed by our firm should not be considered an appraisal. In making any decisions that rely upon our work, be aware that we have not followed the specific guidelines for de