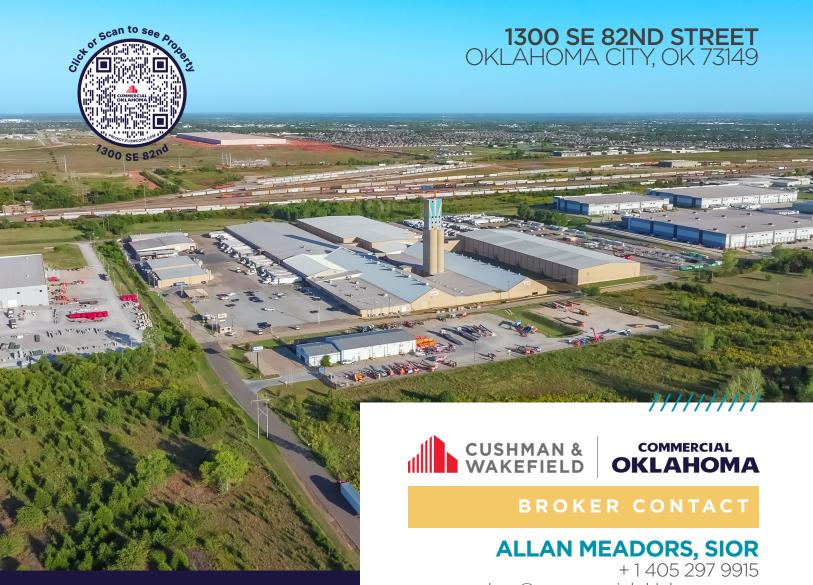

# ± 581,448 SF INDUSTRIAL

1300 SE 82ND STREET OKLAHOMA CITY, OK 73149

COMMERCIAL OKLAHOMA

# AVAILABLE

1300 SE 82ND STREET OKLAHOMA CITY, OK 73149

INDUSTRIAL

# **ALLAN MEADORS, SIOR** + 1 405 297 9915

ameadors@commercialoklahoma.com

204 N ROBINSON, STE 2000

**OKLAHOMA CITY, OK 73102** 

INDUSTRIAL