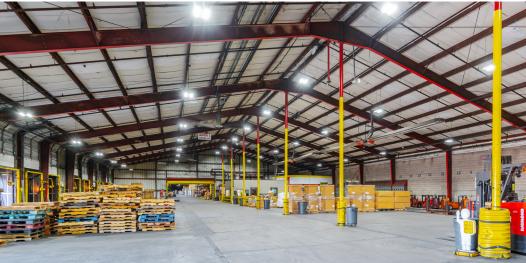

## **PROPERTY**

PHOTOS

©2024 Cushman & Wakefield. All rights reserved. The material in this presentation has been prepared solely for information purposes, and is strictly confidential. Any disclosure, use, copying or circulation of this presentation (or the information contained within it) is strictly prohibited, unless you have obtained Cushman & Wakefield's prior written consent. The views expressed in this presentation are the views of the author and do not necessarily reflect the views of Cushman & Wakefield. Neither this presentation nor any part of it shall form the basis of, or be relied upon in connection with any offer, or act as an inducement to enter into any contract or commitment whatsoever. NO REPRESENTATION OR WARRANTY IS GIVEN, EXPRESS OR IMPLIED, AS TO THE ACCURACY OF THE INFORMATION CONTAINED WITHIN THIS PRESENTATION, AND CUSHMAN & WAKEFIELD IS UNDER NO OBLIGATION TO SUBSEQUENTLY CORRECT IT IN THE EVENT OF ERRORS.

## **PROPERTY HIGHLIGHTS**

 PROPERTY SIZE ± 581,448 SF

AVAILABILITY

±581,448 SF

± 31,000 SF OFFICE SPACE

± 41.52 ACRES

• DOCKS | DRIVE-INS 83 | 6

 CLEAR HEIGHT 17' - 30'