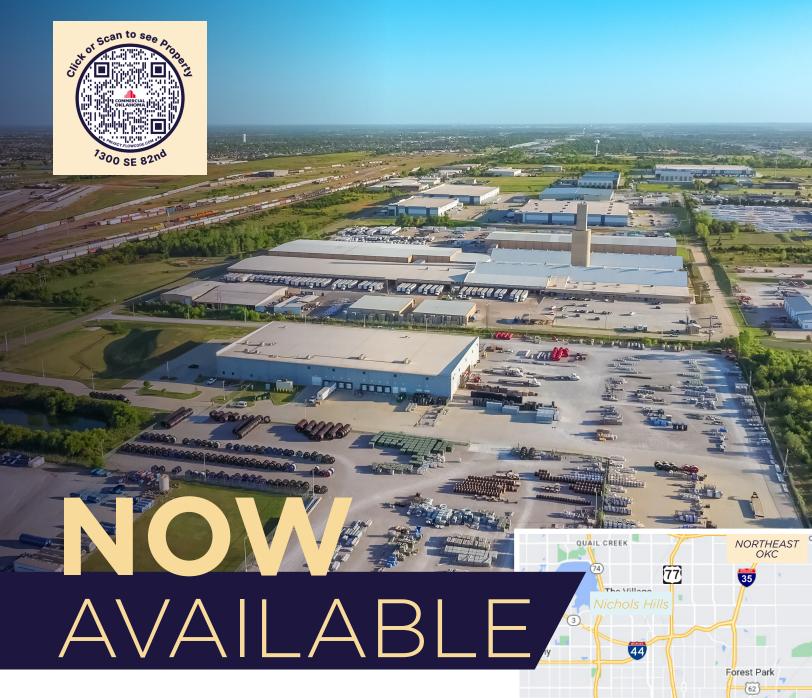

# ± 581,448 SF INDUSTRIAL

1300 SE 82ND STREET OKLAHOMA CITY, OK 73149

COMMERCIAL OKLAHOMA

# AVAILABLE \\(\)\\\/

## **PROPERTY HIGHLIGHTS**

 PROPERTY SIZE ± 581,448 SF

AVAILABILITY

±581,448 SF

± 31,000 SF OFFICE SPACE

± 41.52 ACRES

• DOCKS | DRIVE-INS 83 | 6

 CLEAR HEIGHT 17' - 30'

 YARD 7 ACRES CONCRETE

RAIL POTENTIAL

RACKING AVAILABLE