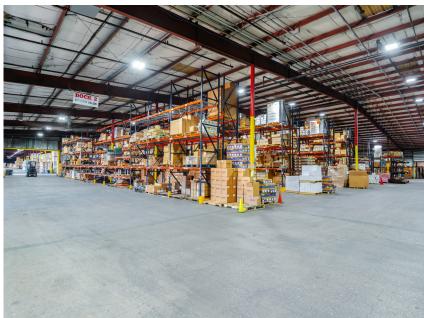

## **PROPERTY**

PHOTOS

©2024 Cushman & Wakefield. All rights reserved. The material in this presentation has been prepared solely for information purposes, and is strictly confidential. Any disclosure, use, copying or circulation of this presentation (or the information contained within it) is strictly prohibited, unless you have obtained Cushman & Wakefield's prior written consent. The views expressed in this presentation are the views of the author and do not necessarily reflect the views of Cushman & Wakefield. Neither this presentation nor any part of it shall form the basis of, or be relied upon in connection with any offer, or act as an inducement to enter into any contract or commitment whatsoever. NO REPRESENTATION OR WARRANTY IS GIVEN, EXPRESS OR IMPLIED, AS TO THE ACCURACY OF THE INFORMATION CONTAINED WITHIN THIS PRESENTATION, AND CUSHMAN & WAKEFIELD IS UNDER NO OBLIGATION TO SUBSEQUENTLY CORRECT IT IN THE EVENT OF ERRORS.

## **PROPERTY HIGHLIGHTS**

 PROPERTY SIZE ± 581,448 SF

AVAILABILITY

±581,448 SF

± 31,000 SF OFFICE SPACE

± 41.52 ACRES

• DOCKS | DRIVE-INS 83 | 6

 CLEAR HEIGHT 17' - 30'