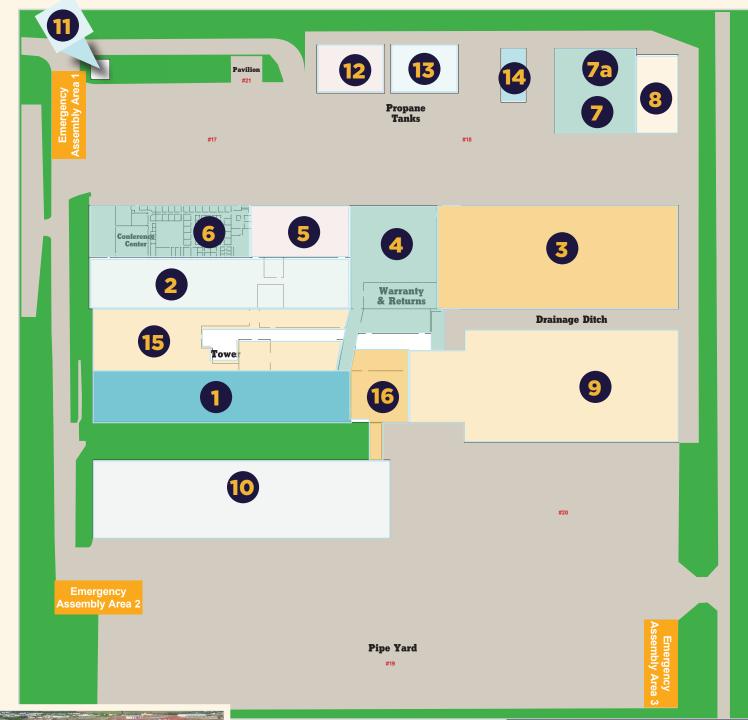

# **BUILDING BREAKDOWNS**

| No.    | BUILDING                   | SIZE        |
|--------|----------------------------|-------------|
| 1      | South Warehouse            | 50,000 SF   |
| 2      | North Warehouse            | 50,000 SF   |
| 3      | East Dock                  | 125,000 SF  |
| 4      | 2nd Dock                   | 32,800 SF   |
| 5      | 1st Dock                   | 19,000 SF   |
| 6      | Office                     | 31,000 SF   |
| 7 / 7a | <b>Construction Shop</b>   | 12,000 SF   |
| 8      | Shop                       |             |
| 9      | Atlas Wing                 | 106,088 SF  |
| 10     | <b>Southwest Warehouse</b> | 91,800 SF   |
| 11     | <b>Guard Shack</b>         | 576 SF      |
| 12     | Pole Barn 1                | 11,000 SF   |
| 13     | Pole Barn 2                | 11,000 SF   |
| 14     | Truck Wash                 |             |
| 15     | Breezeway                  | 37,760 SF   |
| 16     | Zone 59                    | 14,000 SF   |
|        | Total                      | 581,448 SF* |

\*does not include pole barns and guard shack All measurements provided by owner & believed to be accurate

**ALLAN MEADORS, SIOR** + 1 405 297 9915

ameadors@commercialoklahoma.com