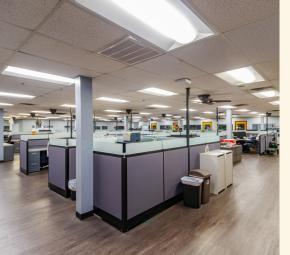

## **PROPERTY** PHOTOS

## **PROPERTY HIGHLIGHTS**

 PROPERTY SIZE ± 581,448 SF

AVAILABILITY

±581,448 SF

± 31,000 SF OFFICE SPACE

± 41.52 ACRES

• DOCKS | DRIVE-INS 83 | 6

 CLEAR HEIGHT 17' - 30'