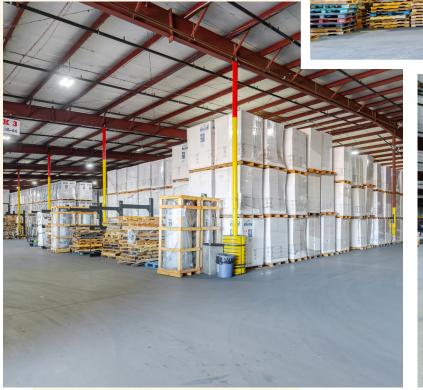

## **PROPERTY** PHOTOS

## **PROPERTY HIGHLIGHTS**

 PROPERTY SIZE ± 581,448 SF

AVAILABILITY

±581,448 SF

± 31,000 SF OFFICE SPACE

± 41.52 ACRES

• DOCKS | DRIVE-INS 83 | 6

 CLEAR HEIGHT 17' - 30'