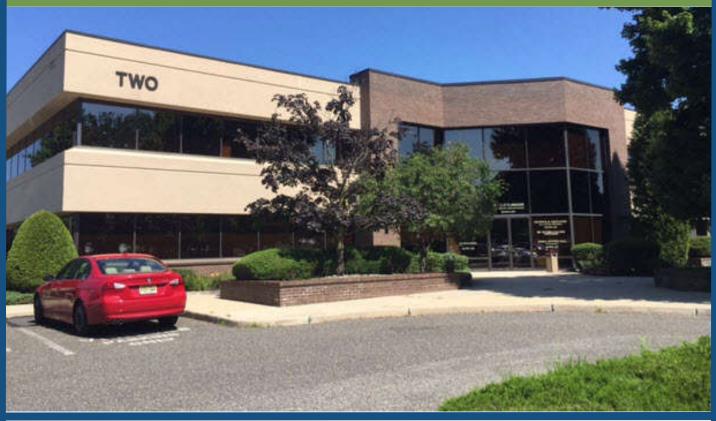

## **Tall Oaks Corporate Center - Building Two** 1000 South Lenola Road, Maple Shade, New Jersey

## **Property Features & Description**

- Beautiful, modern 2-story office building featuring a long window line and lobby with atrium.
- Each suite features large bright offices with fabulous windows looking our onto well landscaped property.
- Convenient location between Route 38 and Kings Highway.
- Great access to restaurants, banking facilities, hotels and retail stores.