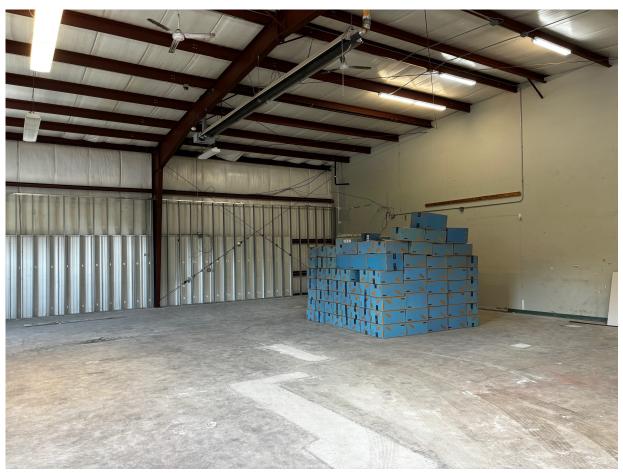

## PROPERTY DATA FORM

PROPERTY ADDRESS 99 Brookside Road
CITY, STATE Waterbury, CT 06708

| ·                    |               | ,, aterbary, er eer ee        |                               |
|----------------------|---------------|-------------------------------|-------------------------------|
| BUILDING INFO        |               | MECHANICAL EQUIP.             |                               |
| Total S/F            | 3,000 +/-     | Air Conditioning              | No                            |
| Number of floors     | 1             |                               |                               |
| Avail S/F            | 3,000 +/-     | Type of Heat                  | Gas                           |
|                      |               | Sprinkler / Type              | No                            |
| Office Space         | Possible      | OTHER                         |                               |
| Ext. Construction    | Steel         | Acres                         | 2.2                           |
| Ceiling Height       | 16'-18'       | Zoning                        | IP                            |
| Avail overhead doors | 1 (10' x 14') | Parking                       | Ample                         |
| Avail Docks          | 0             | State Route / Distance To     | 2 mi to I-84 / .5 mi to Rt. 8 |
| Roof                 | Steel         | TERMS                         |                               |
| Date Built           | 2005          | Lease Term Flexible           | \$13.00 PSF Gross + Utilities |
| UTILITIES            |               | Sublease Up to September 2029 |                               |
| Sewer                | Yes           |                               |                               |
| Water                | Yes           |                               |                               |
| Gas                  | Yes           |                               |                               |
| Electrical           | 200 amps      |                               |                               |
|                      |               |                               |                               |