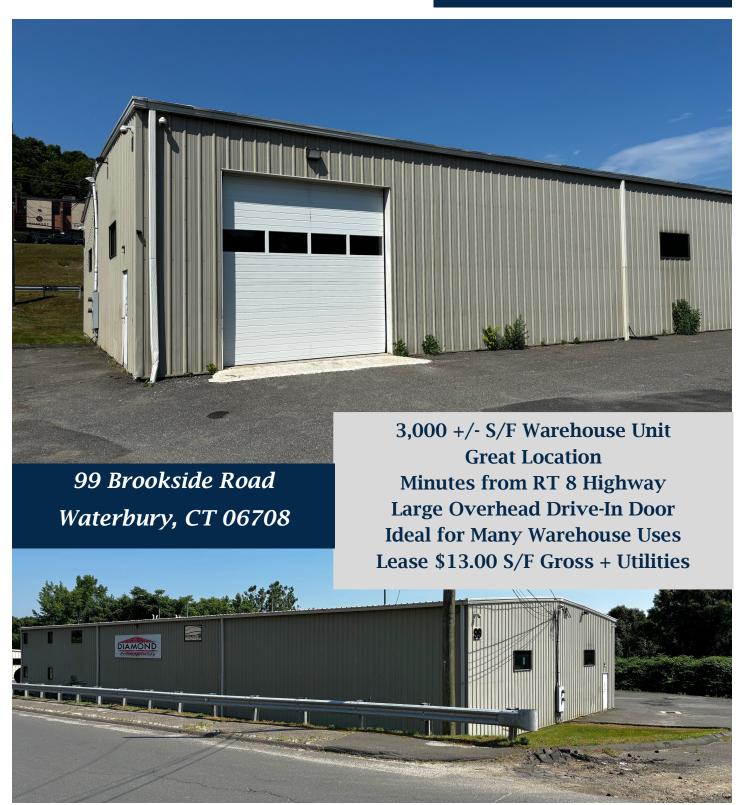

## PROPERTY DATA FORM

PROPERTY ADDRESS 99 Brookside Road
CITY, STATE Waterbury, CT 06708

| ·                    |               | ,, aterbary, er eer ee        |                               |
|----------------------|---------------|-------------------------------|-------------------------------|
| BUILDING INFO        |               | MECHANICAL EQUIP.             |                               |
| Total S/F            | 3,000 +/-     | Air Conditioning              | No                            |
| Number of floors     | 1             |                               |                               |
| Avail S/F            | 3,000 +/-     | Type of Heat                  | Gas                           |
|                      |               | Sprinkler / Type              | No                            |
| Office Space         | Possible      | OTHER                         |                               |
| Ext. Construction    | Steel         | Acres                         | 2.2                           |
| Ceiling Height       | 16'-18'       | Zoning                        | IP                            |
| Avail overhead doors | 1 (10' x 14') | Parking                       | Ample                         |
| Avail Docks          | 0             | State Route / Distance To     | 2 mi to I-84 / .5 mi to Rt. 8 |
| Roof                 | Steel         | TERMS                         |                               |
| Date Built           | 2005          | Lease Term Flexible           | \$13.00 PSF Gross + Utilities |
| UTILITIES            |               | Sublease Up to September 2029 |                               |
| Sewer                | Yes           |                               |                               |
| Water                | Yes           |                               |                               |
| Gas                  | Yes           |                               |                               |
| Electrical           | 200 amps      |                               |                               |
|                      |               |                               |                               |