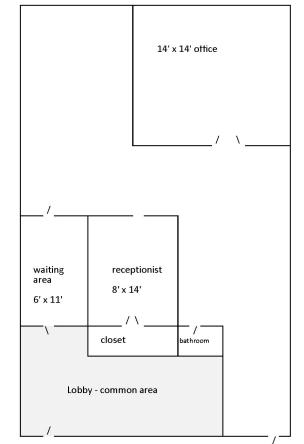

## Asking Rent: \$1,875/month plus T/E

- 1,125 SF Office
- Professional Office Condominium
- First Floor Unit
- Private Waiting Room
- Includes a Large Private Office, Large Bullpen Area and Reception Area
- Located in a Park-Like Setting
- Nearby Brunswick Square Mall
- Close Proximity to Routes 1, 9 & 18 and the NJ Turnpike, Exit 9