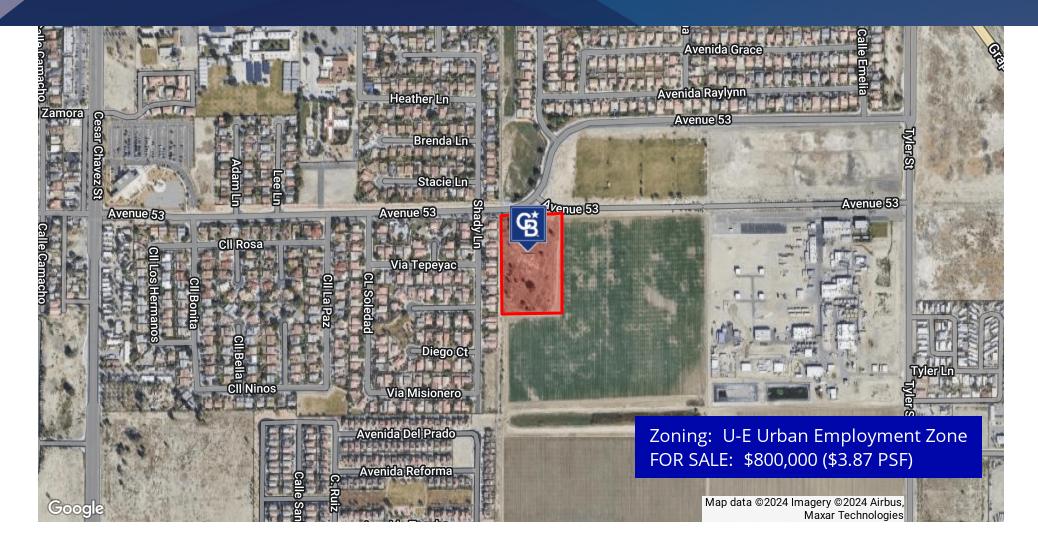

### 4.75 ACRES / APN 778-390-003

Avenue 53 Coachella, CA 92236

#### PROPERTY OVERVIEW

- Location: Coachella, CA 92236 (APN:778-390-003)
- Size: 4.75/AC
- Zoning: U-E; Urban Employment Zone. Permitted uses in U-E zones include Office uses of all types, R&D, Neighborhood retail C-N, Restaurants, and light industrial uses as permitted in M-S (Manufacturing Service) zones with a CUP.
- Opportunity Zone. Providing Federal Tax Incentives
- Airport Influence Area Compatibility: Zone D
- Utilities: Electric: (IID) Overhead power poles on site. In ground power to site via Avenue 53.
  - Water: (CVWD) 12" inch water line on Avenue 53. -To site
  - Sewer: (CVWD) 12" sewer line on Avenue 53. To site
- Status: Vacant Land