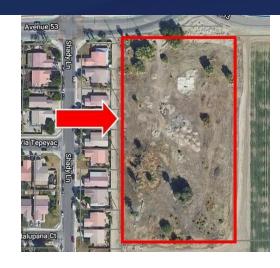

#### PROPERTY OVERVIEW

- Location: Coachella, CA 92236 (APN:778-390-003)
- Size: 4.75/AC
- Zoning: U-E; Urban Employment Zone. Permitted uses in U-E zones include Office uses of all types, R&D, Neighborhood retail C-N, Restaurants, and light industrial uses as permitted in M-S (Manufacturing Service) zones with a CUP.
- Opportunity Zone. Providing Federal Tax Incentives
- Airport Influence Area Compatibility: Zone D
- Utilities: Electric: (IID) Overhead power poles on site. In ground power to site via Avenue 53.
  - Water: (CVWD) 12" inch water line on Avenue 53. -To site
  - Sewer: (CVWD) 12" sewer line on Avenue 53. To site
- Status: Vacant Land