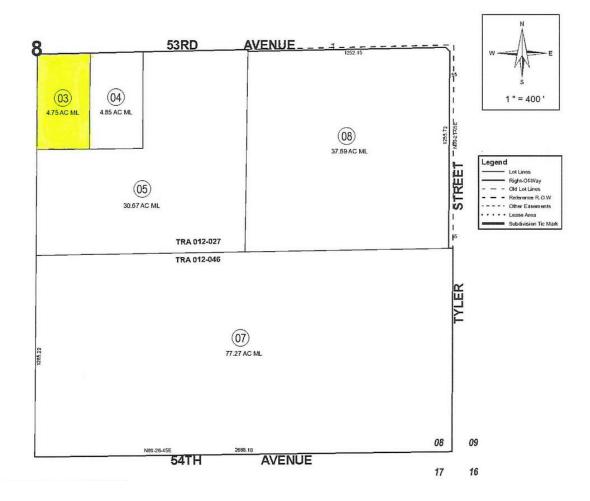

### 4.75 ACRES / APN 778-390-003

Avenue 53 Coachella, CA 92236

#### PROPERTY OVERVIEW

- Location: Coachella, CA 92236 (APN:778-390-003)
- Size: 4.75/AC
- Zoning: U-E; Urban Employment Zone. Permitted uses in U-E zones include Office uses of all types, R&D, Neighborhood retail C-N, Restaurants, and light industrial uses as permitted in M-S (Manufacturing Service) zones with a CUP.
- Opportunity Zone. Providing Federal Tax Incentives
- Airport Influence Area Compatibility: Zone D
- Utilities: Electric: (IID) Overhead power poles on site. In ground power to site via Avenue 53.
  - Water: (CVWD) 12" inch water line on Avenue 53. -To site
  - Sewer: (CVWD) 12" sewer line on Avenue 53. To site
- Status: Vacant Land