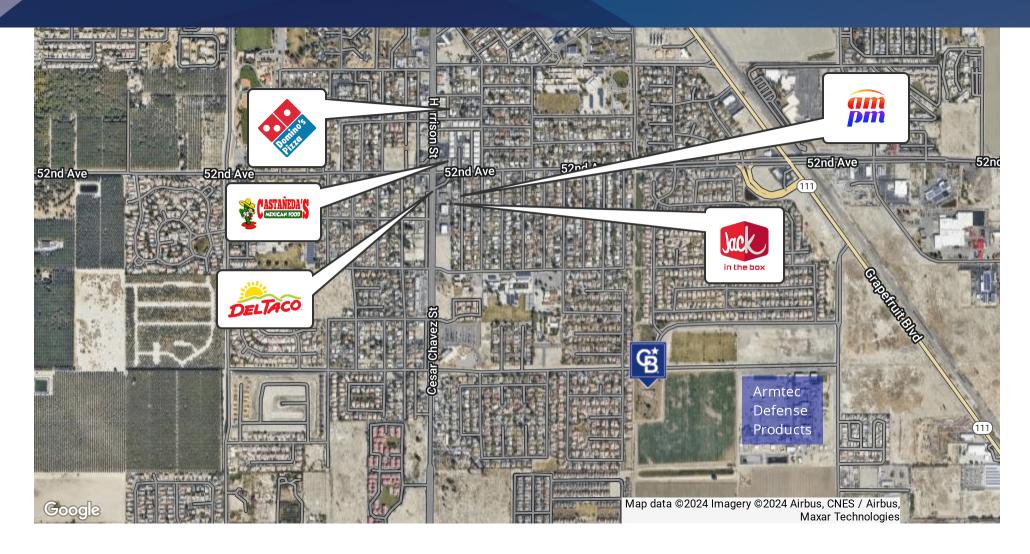

### 4.75 ACRES / APN 778-390-003

Avenue 53 Coachella, CA 92236

#### PROPERTY OVERVIEW

- Location: Coachella, CA 92236 (APN:778-390-003)
- Size: 4.75/AC
- Zoning: U-E; Urban Employment Zone. Permitted uses in U-E zones include Office uses of all types, R&D, Neighborhood retail C-N, Restaurants, and light industrial uses as permitted in M-S (Manufacturing Service) zones with a CUP.
- Opportunity Zone. Providing Federal Tax Incentives
- Airport Influence Area Compatibility: Zone D
- Utilities: Electric: (IID) Overhead power poles on site. In ground power to site via Avenue 53.
  - Water: (CVWD) 12" inch water line on Avenue 53. -To site
  - Sewer: (CVWD) 12" sewer line on Avenue 53. To site
- Status: Vacant Land