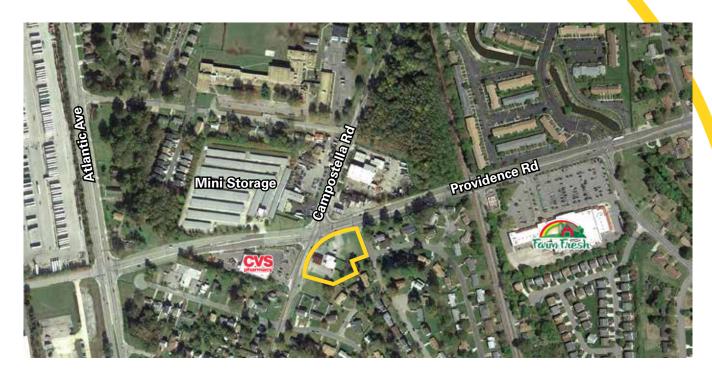

# 2221 Campostella Rd Chesapeake, VA

- Zoned B-1
- Ideal for restaurant, convenience store, auto parts, or bank
- Convenient to Greenbrier, Battlefield & Military Highway corridors
- Traffic Count: Providence Road 16,000 vpd
  Campostella Road 14,000 vpd
- Adjacent 0.27 acres for sale
- Holly Point Section
- Total of ± 1.63 acres