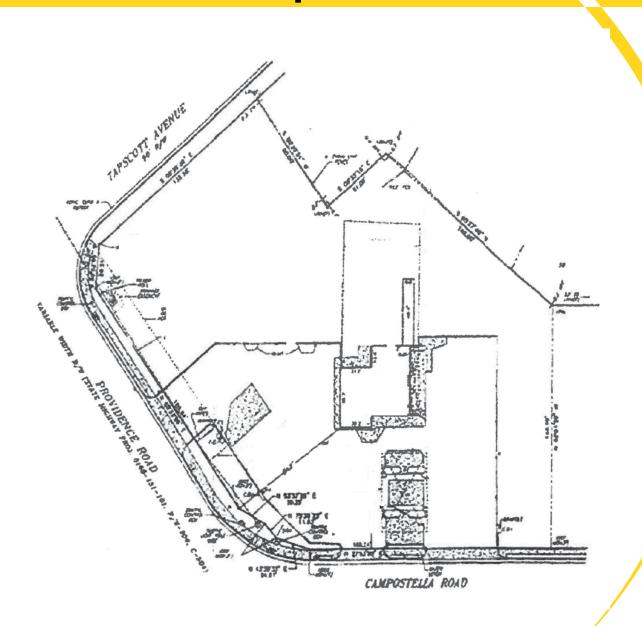

# 2221 Campostella Rd Chesapeake, VA

- Zoned B-1
- Ideal for restaurant, convenience store, auto parts, or bank
- Convenient to Greenbrier, Battlefield & Military Highway corridors
- Traffic Count: Providence Road 16,000 vpd
  Campostella Road 14,000 vpd
- Adjacent 0.27 acres for sale
- Holly Point Section
- Total of ± 1.63 acres