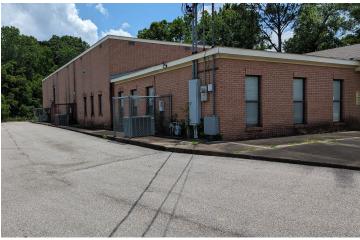

Montgomery, Alabama 36105

| OFFERING SUMMARY |                      | PROPERTY OVERVIEW                                                                                                                                                                                                                |
|------------------|----------------------|----------------------------------------------------------------------------------------------------------------------------------------------------------------------------------------------------------------------------------|
| Sale Price:      | \$325,000            | 4347 Norman Bridge Road is an 8,125 SF building offering ample space for office or office warehouse use.                                                                                                                         |
| Lot Size:        | 1.377 Acres          | LOCATION OVERVIEW                                                                                                                                                                                                                |
| Year Built:      | 1980                 | With its convenient access to major transportation arteries such as East<br>South Boulevard and I-65, the area presents an enticing opportunity for<br>office and office warehouse owners seeking an easily accessible location. |
| Building Size:   | 8,125 SF             | PROPERTY HIGHLIGHTS                                                                                                                                                                                                              |
|                  |                      | Currently Built-Out for Conditioned Office Use                                                                                                                                                                                   |
| Zoning:          | M-1 Light Industrial | Could be Converted to Conditioned Warehouse Space                                                                                                                                                                                |
|                  |                      | Excellent Paved Parking and Loading Areas                                                                                                                                                                                        |
| Traffic Count:   | 6,497                | Covered Entrance and Drop-Off Area                                                                                                                                                                                               |
| Price / SF:      | \$40.00              | Additional Land Included for Expansion                                                                                                                                                                                           |