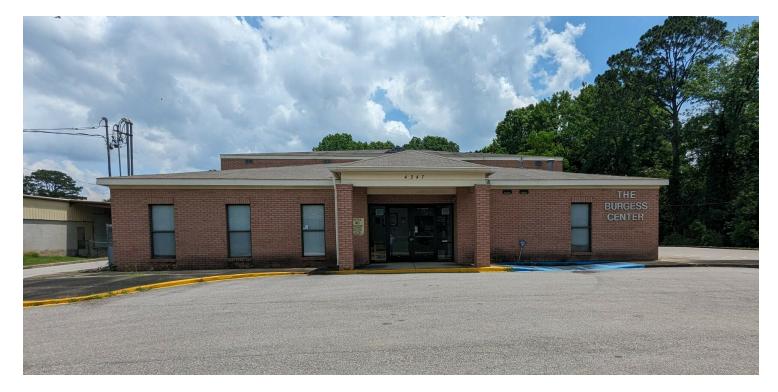

Montgomery, Alabama 36105

| OFFERING SUMMARY |                      | PROPERTY OVERVIEW                                                                                                                                                                                                                |
|------------------|----------------------|----------------------------------------------------------------------------------------------------------------------------------------------------------------------------------------------------------------------------------|
| Sale Price:      | \$325,000            | 4347 Norman Bridge Road is an 8,125 SF building offering ample space for office or office warehouse use.                                                                                                                         |
| Lot Size:        | 1.377 Acres          | LOCATION OVERVIEW                                                                                                                                                                                                                |
| Year Built:      | 1980                 | With its convenient access to major transportation arteries such as East<br>South Boulevard and I-65, the area presents an enticing opportunity for<br>office and office warehouse owners seeking an easily accessible location. |
| Building Size:   | 8,125 SF             | PROPERTY HIGHLIGHTS                                                                                                                                                                                                              |
|                  |                      | Currently Built-Out for Conditioned Office Use                                                                                                                                                                                   |
| Zoning:          | M-1 Light Industrial | Could be Converted to Conditioned Warehouse Space                                                                                                                                                                                |
|                  |                      | Excellent Paved Parking and Loading Areas                                                                                                                                                                                        |
| Traffic Count:   | 6,497                | Covered Entrance and Drop-Off Area                                                                                                                                                                                               |
| Price / SF:      | \$40.00              | Additional Land Included for Expansion                                                                                                                                                                                           |