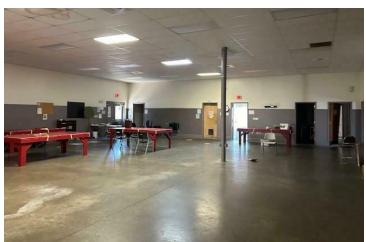

Montgomery, Alabama 36105

| OFFERING SUMMARY |                      | PROPERTY OVERVIEW                                                                                                                                                                                                                |
|------------------|----------------------|----------------------------------------------------------------------------------------------------------------------------------------------------------------------------------------------------------------------------------|
| Sale Price:      | \$325,000            | 4347 Norman Bridge Road is an 8,125 SF building offering ample space for office or office warehouse use.                                                                                                                         |
| Lot Size:        | 1.377 Acres          | LOCATION OVERVIEW                                                                                                                                                                                                                |
| Year Built:      | 1980                 | With its convenient access to major transportation arteries such as East<br>South Boulevard and I-65, the area presents an enticing opportunity for<br>office and office warehouse owners seeking an easily accessible location. |
| Building Size:   | 8,125 SF             | PROPERTY HIGHLIGHTS                                                                                                                                                                                                              |
|                  |                      | Currently Built-Out for Conditioned Office Use                                                                                                                                                                                   |
| Zoning:          | M-1 Light Industrial | Could be Converted to Conditioned Warehouse Space                                                                                                                                                                                |
|                  |                      | Excellent Paved Parking and Loading Areas                                                                                                                                                                                        |
| Traffic Count:   | 6,497                | Covered Entrance and Drop-Off Area                                                                                                                                                                                               |
| Price / SF:      | \$40.00              | Additional Land Included for Expansion                                                                                                                                                                                           |