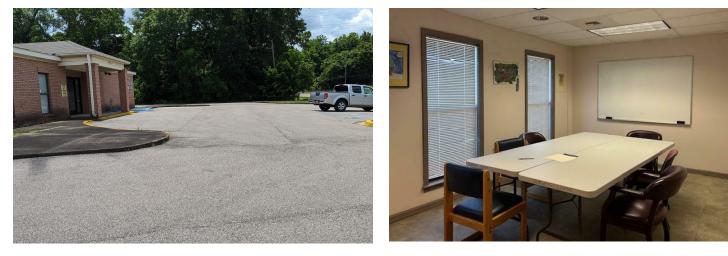

Montgomery, Alabama 36105

| OFFERING SUMMARY |                      | PROPERTY OVERVIEW                                                                                                                                                                                                                |
|------------------|----------------------|----------------------------------------------------------------------------------------------------------------------------------------------------------------------------------------------------------------------------------|
| Sale Price:      | \$325,000            | 4347 Norman Bridge Road is an 8,125 SF building offering ample space for office or office warehouse use.                                                                                                                         |
| Lot Size:        | 1.377 Acres          | LOCATION OVERVIEW                                                                                                                                                                                                                |
| Year Built:      | 1980                 | With its convenient access to major transportation arteries such as East<br>South Boulevard and I-65, the area presents an enticing opportunity for<br>office and office warehouse owners seeking an easily accessible location. |
| Building Size:   | 8,125 SF             | PROPERTY HIGHLIGHTS                                                                                                                                                                                                              |
|                  |                      | Currently Built-Out for Conditioned Office Use                                                                                                                                                                                   |
| Zoning:          | M-1 Light Industrial | Could be Converted to Conditioned Warehouse Space                                                                                                                                                                                |
|                  |                      | Excellent Paved Parking and Loading Areas                                                                                                                                                                                        |
| Traffic Count:   | 6,497                | Covered Entrance and Drop-Off Area                                                                                                                                                                                               |
| Price / SF:      | \$40.00              | Additional Land Included for Expansion                                                                                                                                                                                           |