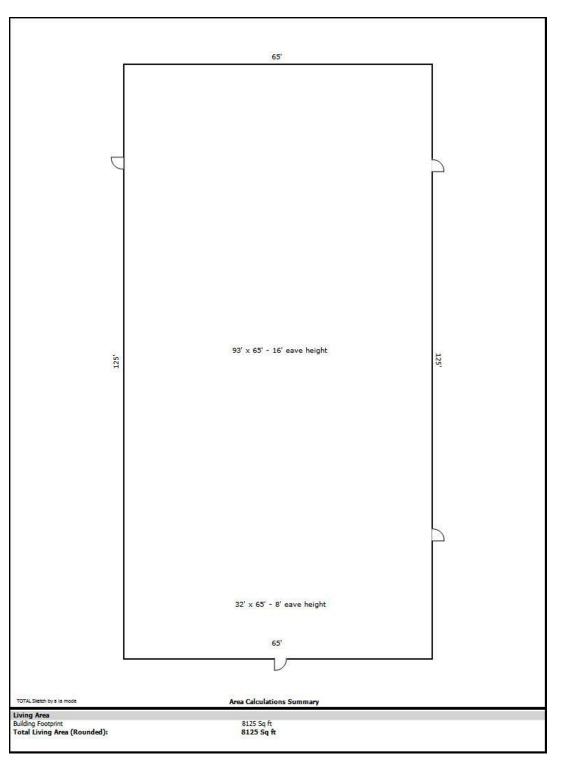

Montgomery, Alabama 36105

| OFFERING SUMMARY |                      | PROPERTY OVERVIEW                                                                                                                                                                                                                |
|------------------|----------------------|----------------------------------------------------------------------------------------------------------------------------------------------------------------------------------------------------------------------------------|
| Sale Price:      | \$325,000            | 4347 Norman Bridge Road is an 8,125 SF building offering ample space for office or office warehouse use.                                                                                                                         |
| Lot Size:        | 1.377 Acres          | LOCATION OVERVIEW                                                                                                                                                                                                                |
| Year Built:      | 1980                 | With its convenient access to major transportation arteries such as East<br>South Boulevard and I-65, the area presents an enticing opportunity for<br>office and office warehouse owners seeking an easily accessible location. |
| Building Size:   | 8,125 SF             | PROPERTY HIGHLIGHTS                                                                                                                                                                                                              |
|                  |                      | Currently Built-Out for Conditioned Office Use                                                                                                                                                                                   |
| Zoning:          | M-1 Light Industrial | Could be Converted to Conditioned Warehouse Space                                                                                                                                                                                |
|                  |                      | Excellent Paved Parking and Loading Areas                                                                                                                                                                                        |
| Traffic Count:   | 6,497                | Covered Entrance and Drop-Off Area                                                                                                                                                                                               |
| Price / SF:      | \$40.00              | Additional Land Included for Expansion                                                                                                                                                                                           |