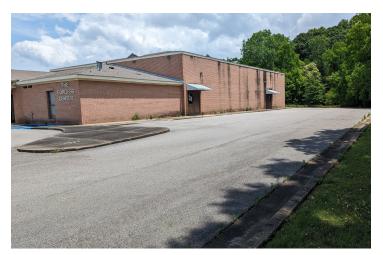

Montgomery, Alabama 36105

| OFFERING SUMMARY |                      | PROPERTY OVERVIEW                                                                                                                                                                                                                |
|------------------|----------------------|----------------------------------------------------------------------------------------------------------------------------------------------------------------------------------------------------------------------------------|
| Sale Price:      | \$325,000            | 4347 Norman Bridge Road is an 8,125 SF building offering ample space for office or office warehouse use.                                                                                                                         |
| Lot Size:        | 1.377 Acres          | LOCATION OVERVIEW                                                                                                                                                                                                                |
| Year Built:      | 1980                 | With its convenient access to major transportation arteries such as East<br>South Boulevard and I-65, the area presents an enticing opportunity for<br>office and office warehouse owners seeking an easily accessible location. |
| Building Size:   | 8,125 SF             | PROPERTY HIGHLIGHTS                                                                                                                                                                                                              |
|                  |                      | Currently Built-Out for Conditioned Office Use                                                                                                                                                                                   |
| Zoning:          | M-1 Light Industrial | Could be Converted to Conditioned Warehouse Space                                                                                                                                                                                |
|                  |                      | Excellent Paved Parking and Loading Areas                                                                                                                                                                                        |
| Traffic Count:   | 6,497                | Covered Entrance and Drop-Off Area                                                                                                                                                                                               |
| Price / SF:      | \$40.00              | Additional Land Included for Expansion                                                                                                                                                                                           |