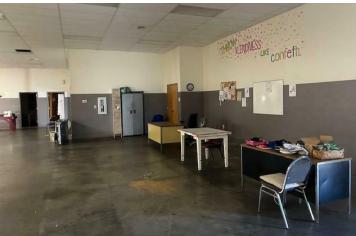

Montgomery, Alabama 36105

| OFFERING SUMMARY |                      | PROPERTY OVERVIEW                                                                                                                                                                                                                |
|------------------|----------------------|----------------------------------------------------------------------------------------------------------------------------------------------------------------------------------------------------------------------------------|
| Sale Price:      | \$325,000            | 4347 Norman Bridge Road is an 8,125 SF building offering ample space for office or office warehouse use.                                                                                                                         |
| Lot Size:        | 1.377 Acres          | LOCATION OVERVIEW                                                                                                                                                                                                                |
| Year Built:      | 1980                 | With its convenient access to major transportation arteries such as East<br>South Boulevard and I-65, the area presents an enticing opportunity for<br>office and office warehouse owners seeking an easily accessible location. |
| Building Size:   | 8,125 SF             | PROPERTY HIGHLIGHTS                                                                                                                                                                                                              |
|                  |                      | Currently Built-Out for Conditioned Office Use                                                                                                                                                                                   |
| Zoning:          | M-1 Light Industrial | Could be Converted to Conditioned Warehouse Space                                                                                                                                                                                |
|                  |                      | Excellent Paved Parking and Loading Areas                                                                                                                                                                                        |
| Traffic Count:   | 6,497                | Covered Entrance and Drop-Off Area                                                                                                                                                                                               |
| Price / SF:      | \$40.00              | Additional Land Included for Expansion                                                                                                                                                                                           |