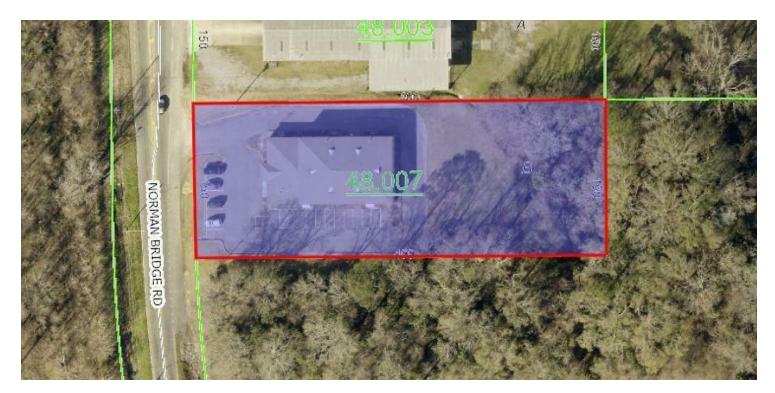

Montgomery, Alabama 36105

| OFFERING SUMMARY |                      | PROPERTY OVERVIEW                                                                                                                                                                                                                |
|------------------|----------------------|----------------------------------------------------------------------------------------------------------------------------------------------------------------------------------------------------------------------------------|
| Sale Price:      | \$325,000            | 4347 Norman Bridge Road is an 8,125 SF building offering ample space for office or office warehouse use.                                                                                                                         |
| Lot Size:        | 1.377 Acres          | LOCATION OVERVIEW                                                                                                                                                                                                                |
| Year Built:      | 1980                 | With its convenient access to major transportation arteries such as East<br>South Boulevard and I-65, the area presents an enticing opportunity for<br>office and office warehouse owners seeking an easily accessible location. |
| Building Size:   | 8,125 SF             | PROPERTY HIGHLIGHTS                                                                                                                                                                                                              |
|                  |                      | Currently Built-Out for Conditioned Office Use                                                                                                                                                                                   |
| Zoning:          | M-1 Light Industrial | Could be Converted to Conditioned Warehouse Space                                                                                                                                                                                |
|                  |                      | Excellent Paved Parking and Loading Areas                                                                                                                                                                                        |
| Traffic Count:   | 6,497                | Covered Entrance and Drop-Off Area                                                                                                                                                                                               |
| Price / SF:      | \$40.00              | Additional Land Included for Expansion                                                                                                                                                                                           |