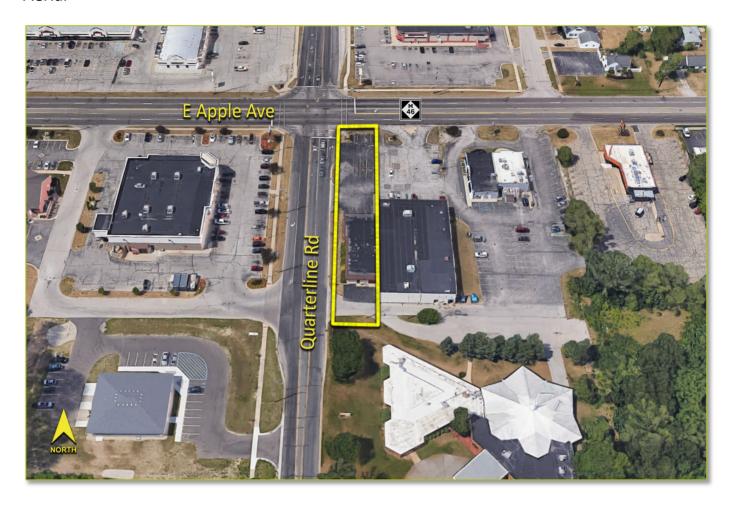

## Aerial

| TRAFFIC COUNTS (TWO-WAY) |                                      |  |
|--------------------------|--------------------------------------|--|
| 32,876                   | M-46 (Apple Ave) W of Quarterline    |  |
| 6,715                    | Quarterline Rd N of M-46 (Apple Ave) |  |
| 22,383                   | M-46 (Apple Ave) E of Quarterline    |  |
| 6,094                    | Quarterline Rd S of M-46 (Apple Ave) |  |

| DEMOGRAPHICS |            |                |  |
|--------------|------------|----------------|--|
|              | POPULATION | AVG. HH INCOME |  |
| 1 MILE       | 6,660      | \$40,398.55    |  |
| 3 MILE       | 30,281     | \$34,851.08    |  |
| 5 MILE       | 64,528     | \$35,705.20    |  |