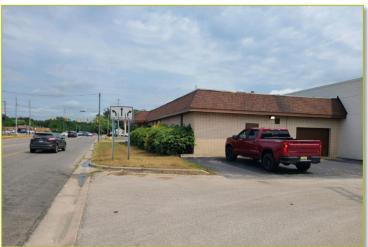

## 2007 E. Apple Avenue Muskegon, Michigan

- 3,610 Square Feet Available
- Zoned C-1
- Built in 1989

Situated within the Apple Avenue commercial corridor at one of the busiest hard-lit corners in Muskegon County (Quarterline and Apple), this former veterinarian clinic property represents a hard-to-find opportunity. Opposite corners are occupied by Walgreens and CVS, with many more national franchise developments in proximity to the subject property. The existing 3,600 SF building could be converted to a variety of commercial/retail uses (medical services, retail service, restaurant, etc.). There is on-site parking in addition to shared parking associated with an adjacent retail store. The site has excellent exposure on Apple Avenue and has quick highway access at the nearby US 31 interchange.