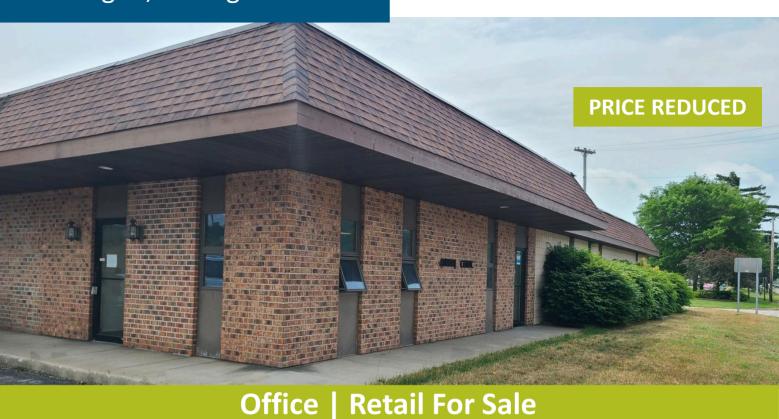

## 2007 E. Apple Avenue Muskegon, Michigan

- 3,610 Square Feet Available
- Zoned C-1
- Built in 1989

Situated within the Apple Avenue commercial corridor at one of the busiest hard-lit corners in Muskegon County (Quarterline and Apple), this former veterinarian clinic property represents a hard-to-find opportunity. Opposite corners are occupied by Walgreens and CVS, with many more national franchise developments in proximity to the subject property. The existing 3,600 SF building could be converted to a variety of commercial/retail uses (medical services, retail service, restaurant, etc.). There is on-site parking in addition to shared parking associated with an adjacent retail store. The site has excellent exposure on Apple Avenue and has quick highway access at the nearby US 31 interchange.