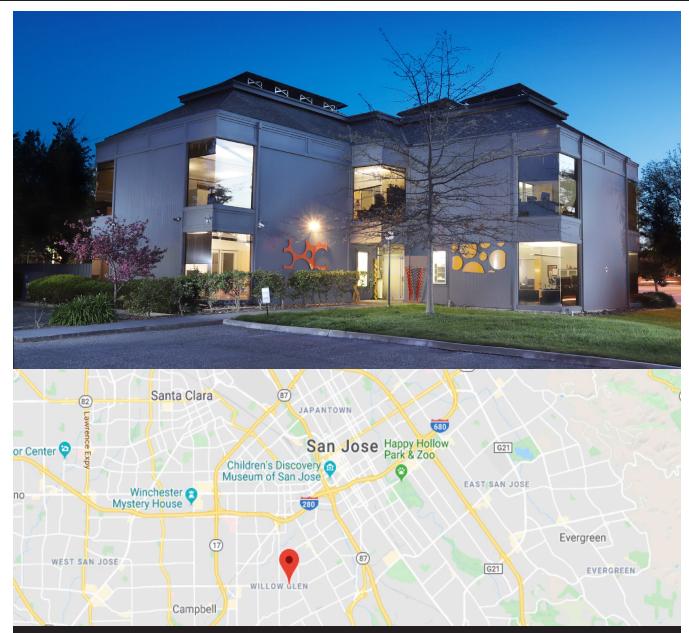

#### **PROPERTY FEATURES**

- Ideal space for professional/ business service, training or startup company seeking a prime, highvisibility location on Hamilton Ave in affluent Willow Glen
- Lobby plus three separate work pods with private offices, conference room, shared kitchen, and outdoor patio
- Easy access to highways (17, 280, 101) and proximity to desirable community, downtown shops, restaurants, and airport
- On-site parking and monument signage for tenants; prominent, high-traffic location
- Full-service rent or lease for \$3.50 a square foot per month; three self-contained suites can be combined or rented individually