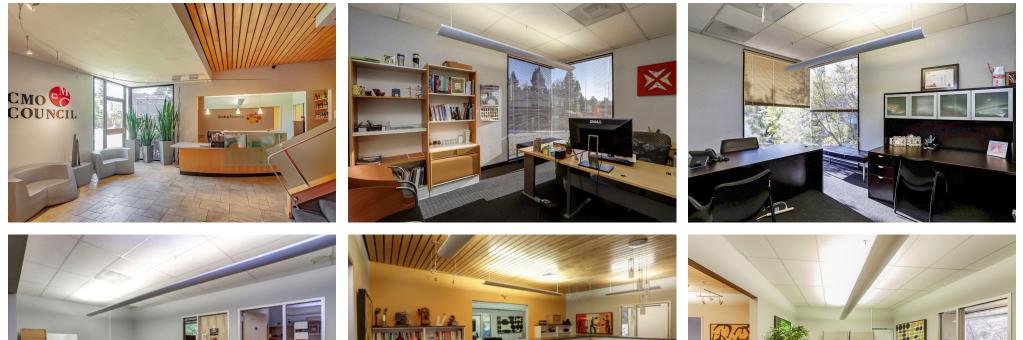

#### **PROPERTY FEATURES**

- Ideal space for professional/ business service, training or startup company seeking a prime, highvisibility location on Hamilton Ave in affluent Willow Glen
- Lobby plus three separate work pods with private offices, conference room, shared kitchen, and outdoor patio
- Easy access to highways (17, 280, 101) and proximity to desirable community, downtown shops, restaurants, and airport
- On-site parking and monument signage for tenants; prominent, high-traffic location
- Full-service rent or lease for \$3.50 a square foot per month; three self-contained suites can be combined or rented individually