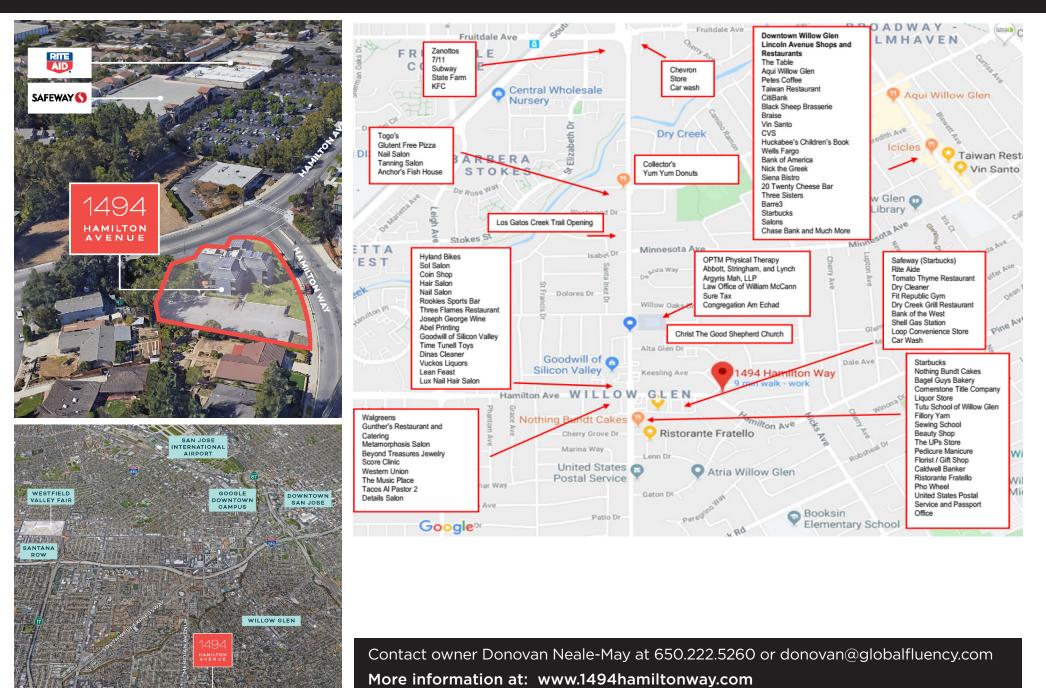

#### **PROPERTY FEATURES**

- Ideal space for professional/ business service, training or startup company seeking a prime, highvisibility location on Hamilton Ave in affluent Willow Glen
- Lobby plus three separate work pods with private offices, conference room, shared kitchen, and outdoor patio
- Easy access to highways (17, 280, 101) and proximity to desirable community, downtown shops, restaurants, and airport
- On-site parking and monument signage for tenants; prominent, high-traffic location
- Full-service rent or lease for \$3.50 a square foot per month; three self-contained suites can be combined or rented individually