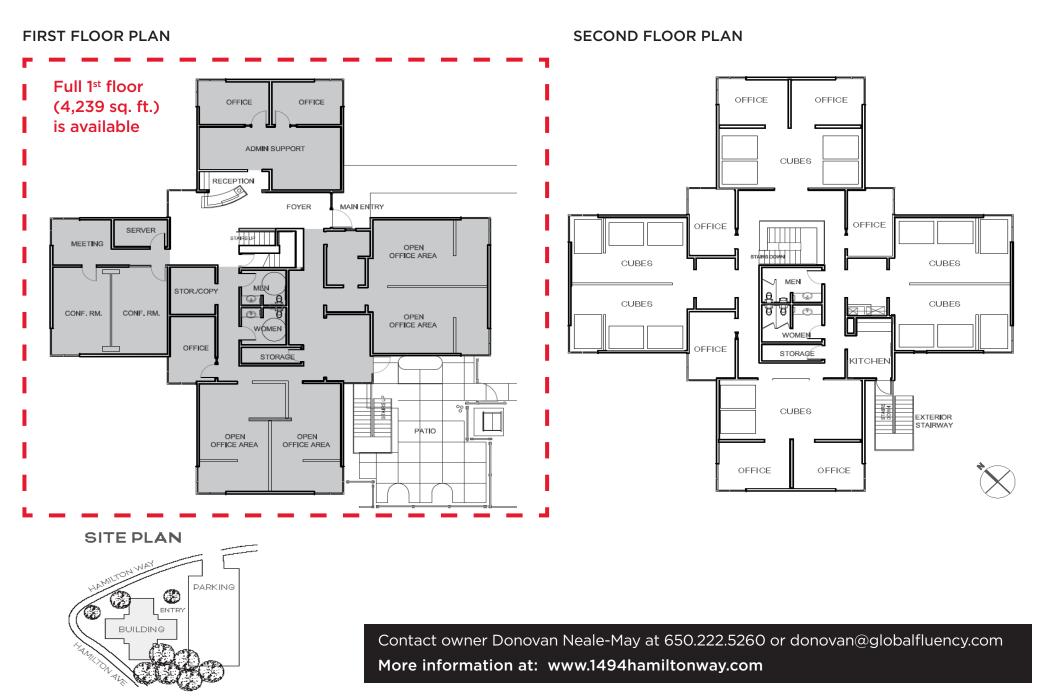

Self-contained units or full-floor available from 911 sq.ft. to 3,218 sq.ft.

www.1494hamiltonway.com

#### **PROPERTY FEATURES**

- Ideal space for professional/ business service, training or startup company seeking a prime, highvisibility location on Hamilton Ave in affluent Willow Glen
- Lobby plus three separate work pods with private offices, conference room, shared kitchen, and outdoor patio
- Easy access to highways (17, 280, 101) and proximity to desirable community, downtown shops, restaurants, and airport
- On-site parking and monument signage for tenants; prominent, high-traffic location
- Full-service rent or lease for \$3.50 a square foot per month; three self-contained suites can be combined or rented individually