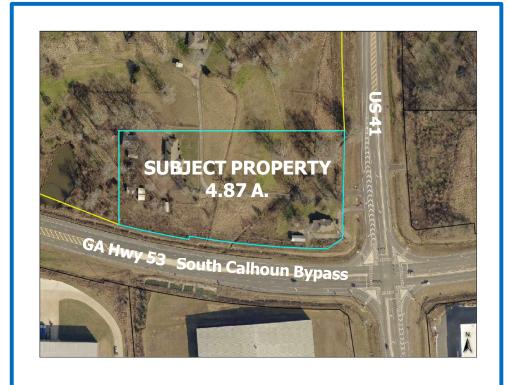

### **US HWY 41 at South Calhoun Bypass (GA Hwy 53)**

Excellent access: Access is on US Highway 41 a major corridor connecting Calhoun and Adairsville at the corner of the South Calhoun Bypass - the major route between Calhoun and Rome

#### **Property Features:**

- Relatively flat terrain
- High visibility from intersection of US 41 and S Calhoun Bypass
- 370 feet of frontage on US 41
- Direct access onto US 41
- 700 feet of frontage on South Calhoun Bypass (GA HWY 53)
- Zoning: Currently Agricultural
- County future land use plan shows subject property as Emerging Mixed Use allowing commercial uses