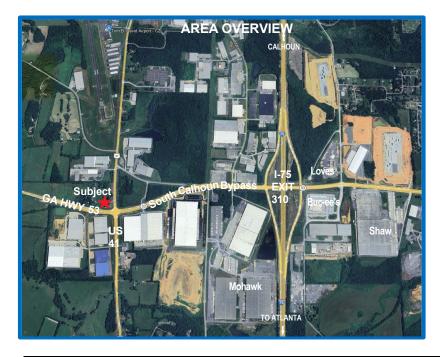

#### **Property Overview:**

Prime opportunity for commercial development on US Highway 41 at the South Calhoun Bypass (GA Hwy 53)

Located near I-75 Exit 310: Immediate area has significant commercial and industrial growth