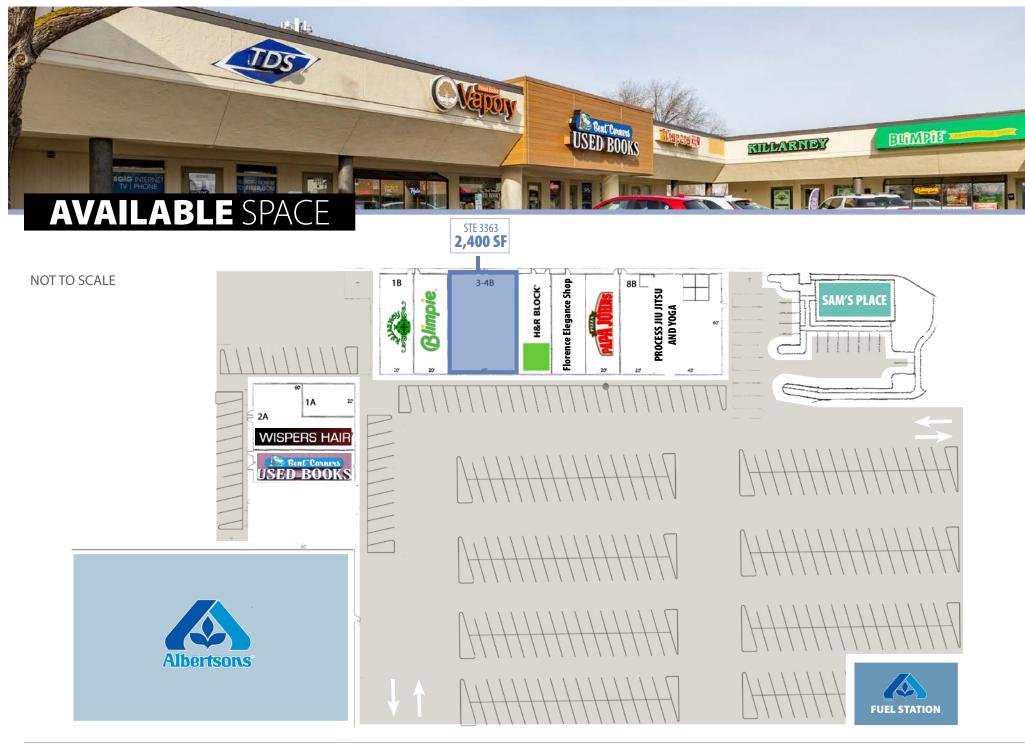

High exposure retail location at the intersection of Ustick & Five Mile.

Services the 3rd hottest zip code in the nation for growth, in 2019.

ETAIL

**SPACE:** 

Ste 3363

RSF:

2,400 SF

RATE:

\$15.00/SF

**EST. NNN:** \$6.45/SF

**AVAILABLE: Immediately** 

CCIM, CLS

208.761.9373

briannam@tokcommercial.com