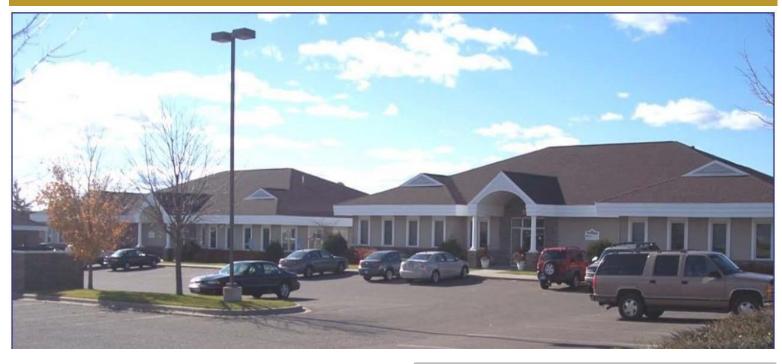

# **Office Space for Lease**

3580-3596 Linden Ave White Bear Lake, MN

### **Space Details**

- Professional Office Space
- 3596 Linden Ave
  - Suite B2 2,001 RSF
  - Former title company; corner of building with 4 large offices, kitchenette, reception & workstation area
- 3580 Linden Ave
  - Suite A1, 2,821 RSF
  - Former home healthcare office
  - Reception, kitchenette, conference room, 7 privates on glass, workstation area
- Out lot Building C (proposed)
  - 15,600 SF
  - For Sale or Build to Suit Lease