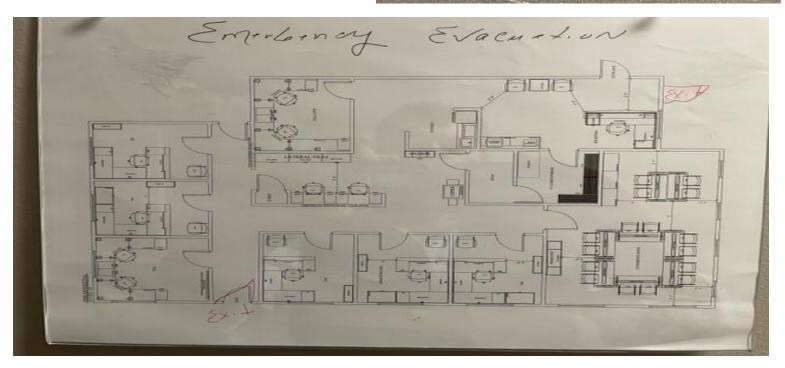

### **Space Details**

- Professional Office Space
- 3596 Linden Ave
  - Suite B2 2,001 RSF
  - Former title company; corner of building with 4 large offices, kitchenette, reception & workstation area
- 3580 Linden Ave
  - Suite A1, 2,821 RSF
  - Former home healthcare office
  - Reception, kitchenette, conference room, 7 privates on glass, workstation area
- Out lot Building C (proposed)
  - 15,600 SF
  - For Sale or Build to Suit Lease

## 3596 Linden – Suite B2 – 2,001 RFS

- former title company
- 4 Large offices on glass
- kitchenette
- work-prep area
- reception

**MOBILE:** 612-708-2873

EMAIL: mfisher@premiercommercialproperties.com

## 3580 Linden – Suite A1 – 2,821 RSF

- former home healthcare
- reception, kitchenette, conference room
  7 privates, workstation area

**MOBILE:** 612-708-2873

**EMAIL:** mfisher@premiercommercialproperties.com