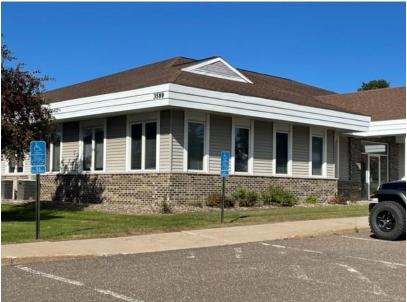

# **Office Space for Lease**

3580-3596 Linden Ave White Bear Lake, MN

### **Space Details**

- Professional Office Space
- 3596 Linden Ave
  - Suite B2 2,001 RSF
  - Former title company; corner of building with 4 large offices, kitchenette, reception & workstation area
- 3580 Linden Ave
  - Suite A1, 2,821 RSF
  - Former home healthcare office
  - Reception, kitchenette, conference room, 7 privates on glass, workstation area
- Out lot Building C (proposed)
  - 15,600 SF
  - For Sale or Build to Suit Lease