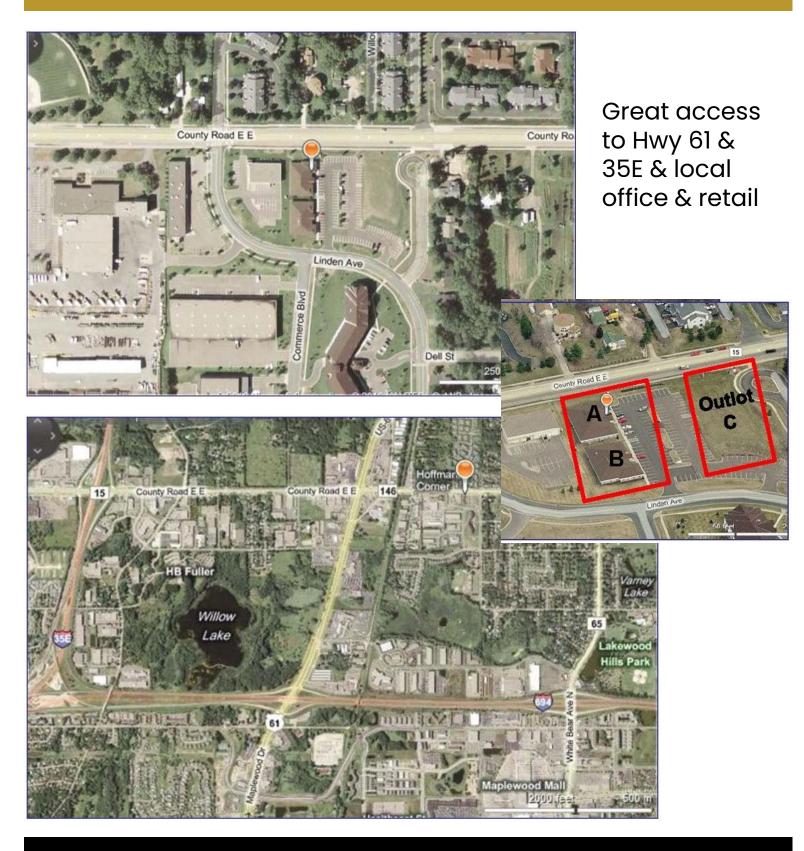

# **Office Space for Lease**

3580-3596 Linden Ave White Bear Lake, MN

### **Space Details**

- Professional Office Space
- 3596 Linden Ave
  - Suite B2 2,001 RSF
  - Former title company; corner of building with 4 large offices, kitchenette, reception & workstation area
- 3580 Linden Ave
  - Suite A1, 2,821 RSF
  - Former home healthcare office
  - Reception, kitchenette, conference room, 7 privates on glass, workstation area
- Out lot Building C (proposed)
  - 15,600 SF
  - For Sale or Build to Suit Lease

**PROPERTY DETAILS** Lease Rate: 16.00/SF NNN CAM/Taxes: \$8.10/SF (2023)