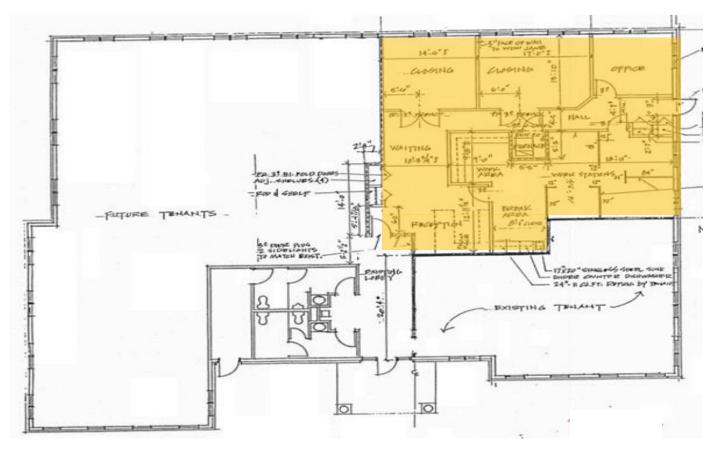

## 3596 Linden – Suite B2 – 2,001 RFS

- former title company
- 4 Large offices on glass
- kitchenette
- work-prep area
- reception

**MOBILE:** 612-708-2873

EMAIL: mfisher@premiercommercialproperties.com

## 3580 Linden – Suite A1 – 2,821 RSF

- former home healthcare
- reception, kitchenette, conference room
  7 privates, workstation area

**MOBILE:** 612-708-2873

**EMAIL:** mfisher@premiercommercialproperties.com