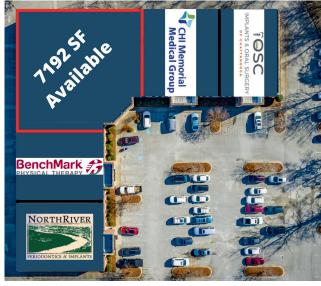

Hamill Professional Centre 5022 Old Godsey Ln Medical/Office Condo For Sale
Medical Office
\$1,450,000
7,192+/- SF

Upscale medical/office space available for purchase.
Located just off Highway 153 and Hamill Road, the Hamill Professional Centre is directly across from CHI Memorial Hospital's Hixson campus.
Co-occupants include North River Periodontics and Implants, Benchmark Physical Therapy, CHI Memorial, and Implants & Oral Surgery of Chattanooga.

## Property Stats:

Tax Parcel: 110J A 010 C004

Zoning: R4
Acreage: .72 acres
Year Built: 2001
Size: 7,192+/-

# of Stories:1

Parking: 122 shared spaces