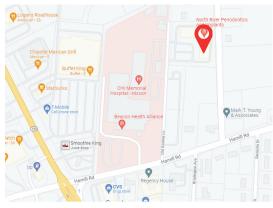

Hamill Professional Centre 5022 Old Godsey Ln Medical/Office Condo For Sale
Medical Office
\$1,450,000
7,192+/- SF

Upscale medical/office space available for purchase.
Located just off Highway 153 and Hamill Road, the Hamill Professional Centre is directly across from CHI Memorial Hospital's Hixson campus.
Co-occupants include North River Periodontics and Implants, Benchmark Physical Therapy, CHI Memorial, and Implants & Oral Surgery of Chattanooga.

#### Directions:

Use address above for GPS directions from your location. Property is situated in combined Suites 4-7.