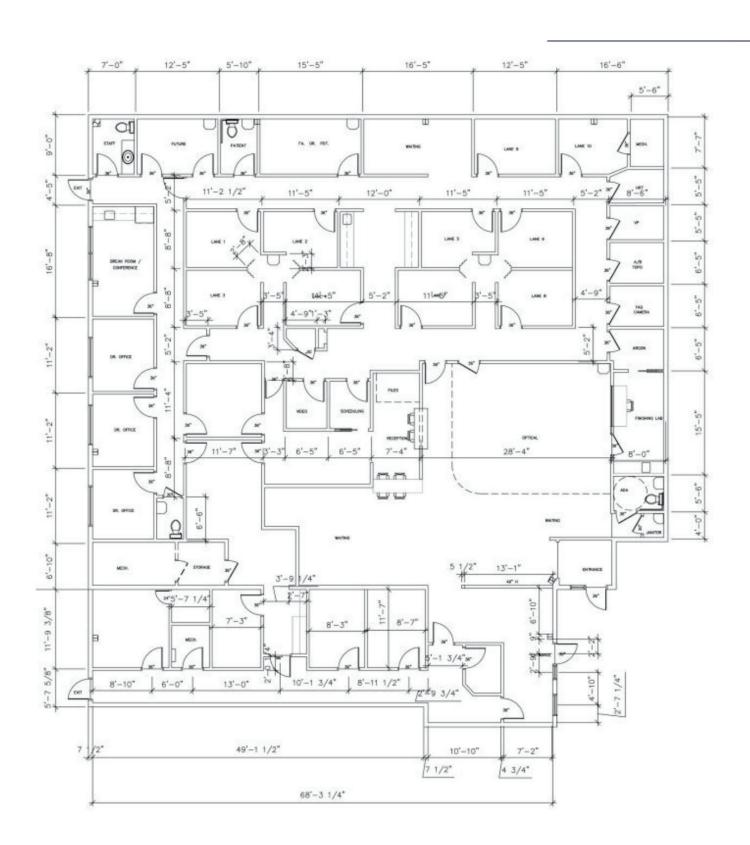

### Features:

- Multiple Private Offices and Exam Rooms
- · Anchor space in the building
- Adjacent to CHI Memorial and Northgate Mall
- Central Location with Easy Access to Hwy 153 and US27
- · Ample parking
- Ground level access
- Two separate entrance doors