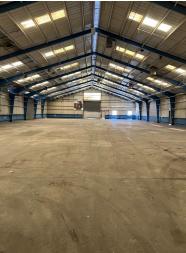

## Site Plan & Photos

#### **Summary**

**Building A**Total SF:

38,802 SF

Whse/Mfg: 31,180 SF Office: 3,820 SF (

3,820 SF (1st floor) 3,802 SF (2nd floor)

Clearance: 16.5' - 20.5' minimum

**Building B** 

Total SF: 14,519 SF Whse/Mfg: 14,519 SF