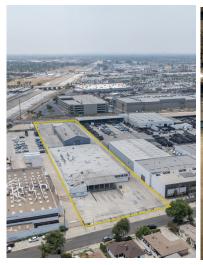

# 6032 Shull Street Bell Gardens, CA 90201

- 38,802 SF (bldg. A) & 14,519 SF (bldg. B) Total 53,312 SF
- Large Land Parcel 3 Acres
- Fully Fenced & Secured Property
- 7 Exterior Truck Well Positions
- 9 Ground Level Loading Doors
- Immediate Access to 710 Freeway at Firestone Blvd.

## 6032 Shull Street