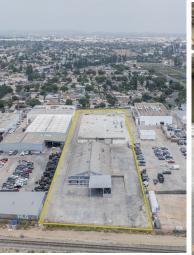

# 6032 Shull Street Bell Gardens, CA 90201

- 38,802 SF (bldg. A) & 14,519 SF (bldg. B) Total 53,312 SF
- Large Land Parcel 3 Acres
- Fully Fenced & Secured Property
- 7 Exterior Truck Well Positions
- 9 Ground Level Loading Doors
- Immediate Access to 710 Freeway at Firestone Blvd.

## Site Plan & Photos