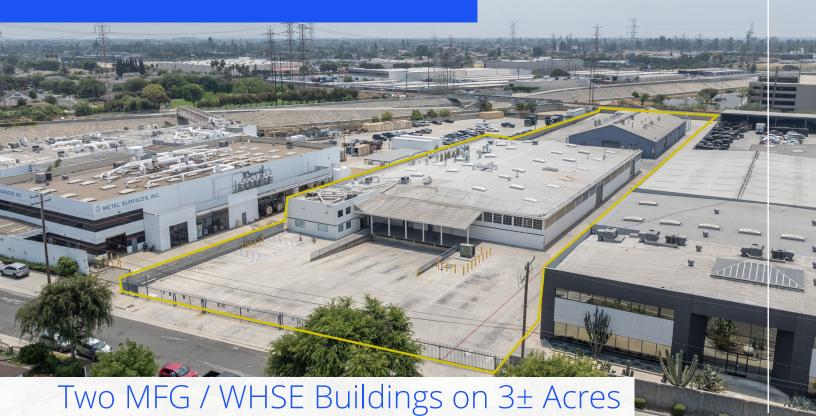

# 6032 Shull Street Bell Gardens, CA 90201

- 38,802 SF (bldg. A) & 14,519 SF (bldg. B) Total 53,312 SF
- Large Land Parcel 3 Acres
- Fully Fenced & Secured Property
- 7 Exterior Truck Well Positions
- 9 Ground Level Loading Doors
- Immediate Access to 710 Freeway at Firestone Blvd.

## 6032 Shull Street