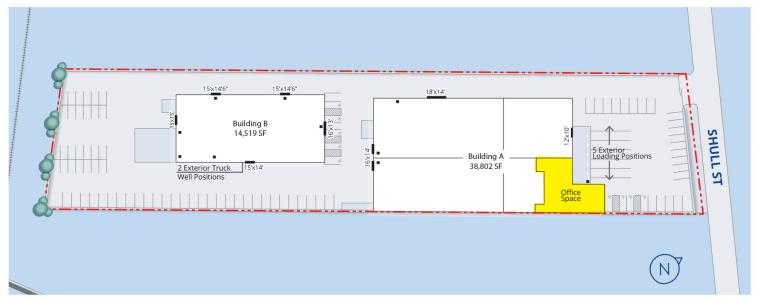

## Site Plan & Photos

#### **Summary**

**Building A**Total SF:

38,802 SF

Whse/Mfg: 31,180 SF Office: 3,820 SF (

3,820 SF (1st floor) 3,802 SF (2nd floor)

Clearance: 16.5' - 20.5' minimum

**Building B** 

Total SF: 14,519 SF Whse/Mfg: 14,519 SF

Whse/Mfg: 14,519 SF Clearance: 13' minimum

This document has been prepared by Colliers for advertising and general information only. Colliers makes no guarantees, representations or warranties of any kind, expressed or implied, regarding the information including, but not limited to, warranties of content, accuracy and reliability. Any interested party should undertake their own inquiries as to the accuracy of the information. Colliers excludes unequivocally all inferred or implied terms, conditions and warranties arising out of this document and excludes all liability for loss and damages arising there from. This publication is the copyrighted property of Colliers and /or its licensor(s). © 2024. All rights reserved. This communication is not intended to cause or induce breach of an existing listing agreement. Colliers International Group Inc.