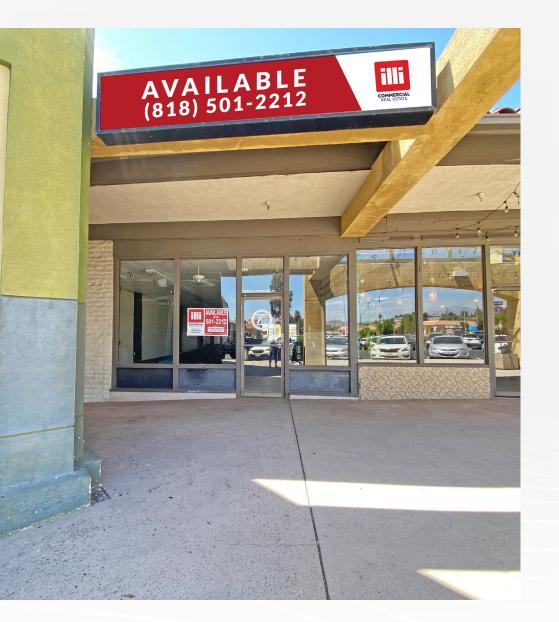

#### **APPROX. 1,200 SF**

RETAIL SHELL SPACE IN BUSY SHOPPING CENTER

- ✓ Very busy shopping center
- ✓ National tenants include DD Discounts, Fitness 19, 99 cents store, Denny's and more
- ✓ 537 shared parking spaces