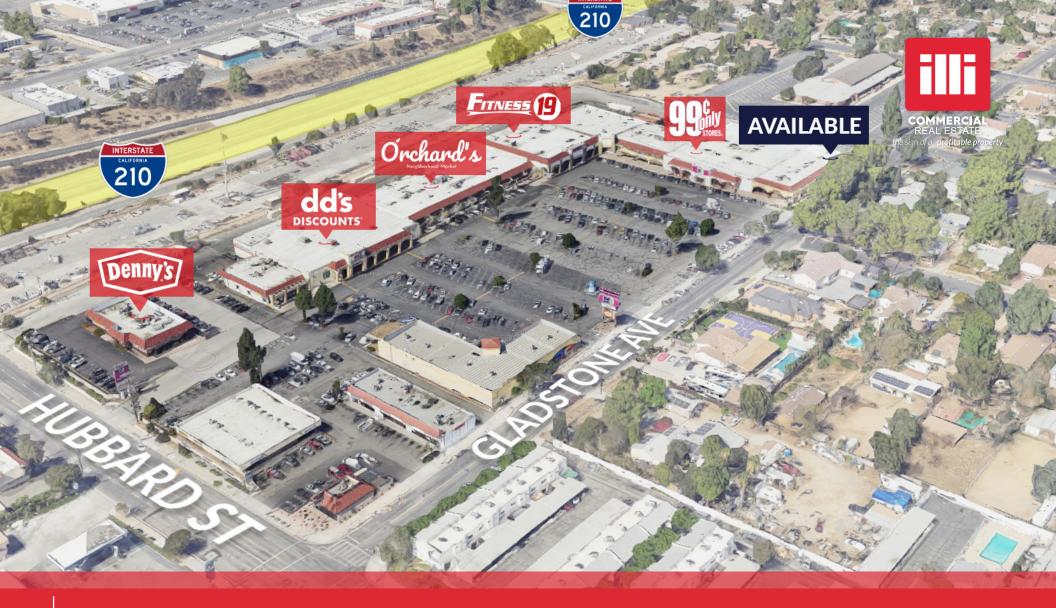

## **RETAIL SPACE AVAILABLE IN BUSY SHOPPING CENTER**

13205-13243 Gladstone Avenue, Sylmar, CA 91342

ARMEN TCHAPANIAN (818) 697-9362 | armen@illicre.com DRE#02041876 TODD NATHANSON (818) 514-2204 | todd@illicre.com DRE#00923779 CoStar POWERBROKER GCSC

#### **APPROX. 1,200 SF**

RETAIL SHELL SPACE IN BUSY SHOPPING CENTER

- ✓ Very busy shopping center
- ✓ National tenants include DD Discounts, Fitness 19, 99 cents store, Denny's and more
- ✓ 537 shared parking spaces

### **AREA AMENITIES**

- $\checkmark$  National tenant anchored shopping center
- ✓ Adjacent to the 210 freeway
- ✓ Surrounding tenants include Starbucks, Vallarta Supermarkets, Buffalo Wild Wings, Foot Locker, Chase Bank, Vons, Verizon, Shakey's Pizza Parlor, AutoZone, and more
- ✓ Close proximity to Olive View UCLA Medical Center
- $\checkmark~$  Near Los Angeles Mission College and El Cariso Golf Course