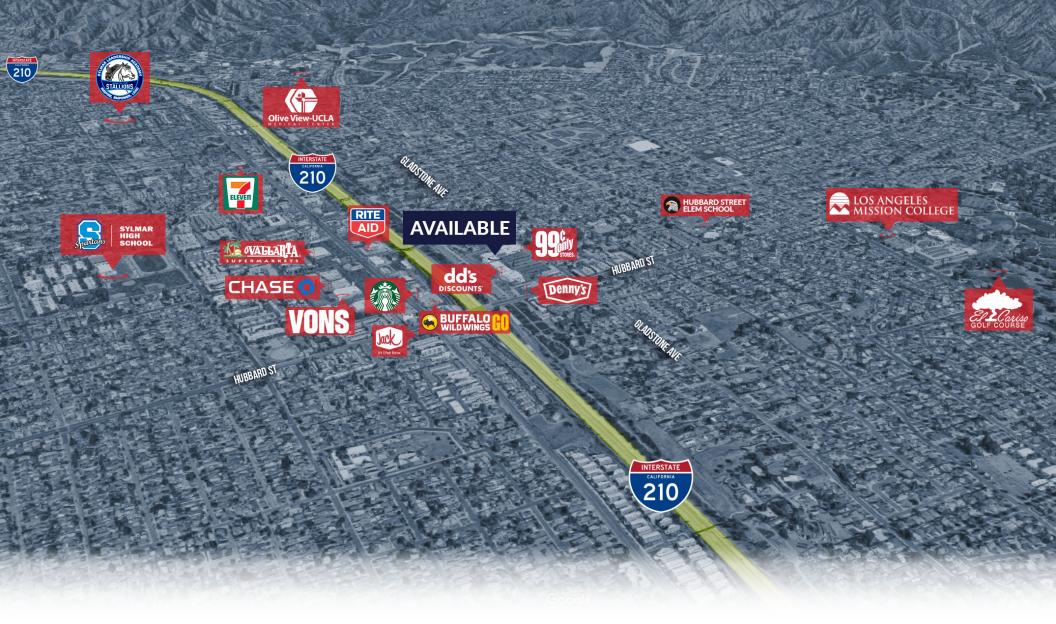

### **AREA AMENITIES**

- $\checkmark$  National tenant anchored shopping center
- ✓ Adjacent to the 210 freeway
- ✓ Surrounding tenants include Starbucks, Vallarta Supermarkets, Buffalo Wild Wings, Foot Locker, Chase Bank, Vons, Verizon, Shakey's Pizza Parlor, AutoZone, and more
- ✓ Close proximity to Olive View UCLA Medical Center
- $\checkmark~$  Near Los Angeles Mission College and El Cariso Golf Course