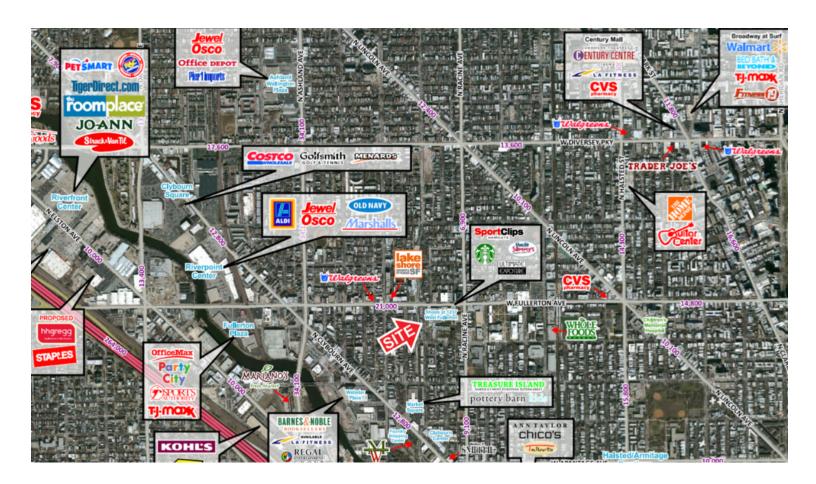

### PROPERTY OVERVIEW

Up to 2,652 SF available for lease at the base of 1237 West, a six (6) story 176-unit apartment building, located along Fullerton Avenue in the heart of Chicago's affluent Lincoln Park neighborhood. The building sits adjacent to the DePaul University's main campus (15,000+ students) and just over two (2) blocks from the Fullerton "L" Station. The available spaces feature various layouts, glass pane frontage along Fullerton Avenue, and black-iron compatibility. Opportunity to join co-tenants Starbucks, Chicago Dental Studio, Wing Stop, Virtual Kitchen Co. and Umai Sushi. Neighboring retailers include Whole Foods, CVS Pharmacy, Dunkin Donuts, Lake Shore Fitness, Lou Malnati's, McDonald's among others. Garage parking for employees available for additional charge.

# Retail Space For Lease at the Base of 176-unit Apartment Building in Lincoln Park

1237 West Fullerton Avenue | Chicago, IL 60614

AERIAL