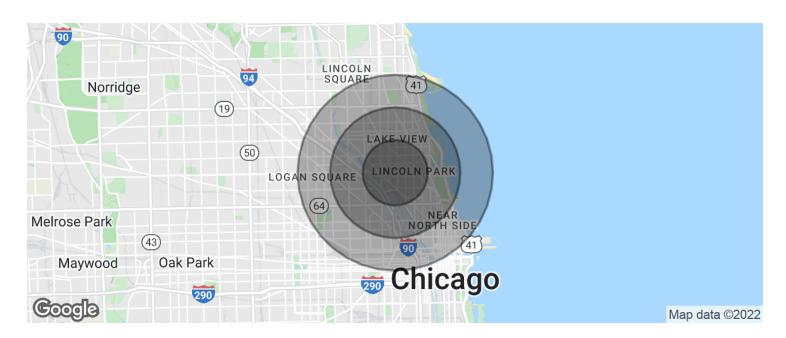

### **DEMOGRAPHICS MAP & REPORT**

| POPULATION          | 1 MILE    | 2 MILES   | 3 MILES   |
|---------------------|-----------|-----------|-----------|
| Total population    | 62,435    | 258,472   | 509,640   |
| Median age          | 29.2      | 30.9      | 32.4      |
| Median age (Male)   | 29.2      | 31.6      | 32.9      |
| Median age (Female) | 29.2      | 30.5      | 32.0      |
| HOUSEHOLDS & INCOME | 1 MILE    | 2 MILES   | 3 MILES   |
| Total households    | 27,066    | 128,335   | 255,950   |
| # of persons per HH | 2.3       | 2.0       | 2.0       |
| Average HH income   | \$150,098 | \$117,468 | \$104,985 |
| Average house value | \$680,811 | \$633,658 | \$538,727 |
| RACE                | 1 MILE    | 2 MILES   | 3 MILES   |
| % White             | 86.9%     | 81.5%     | 76.4%     |
| % Black             | 3.8%      | 6.8%      | 8.4%      |
| % Asian             | 4.9%      | 5.5%      | 5.7%      |
| % Hawaiian          | 0.0%      | 0.0%      | 0.0%      |
| % American Indian   | 0.2%      | 0.2%      | 0.2%      |
| % Other             | 2.5%      | 4.4%      | 7.6%      |