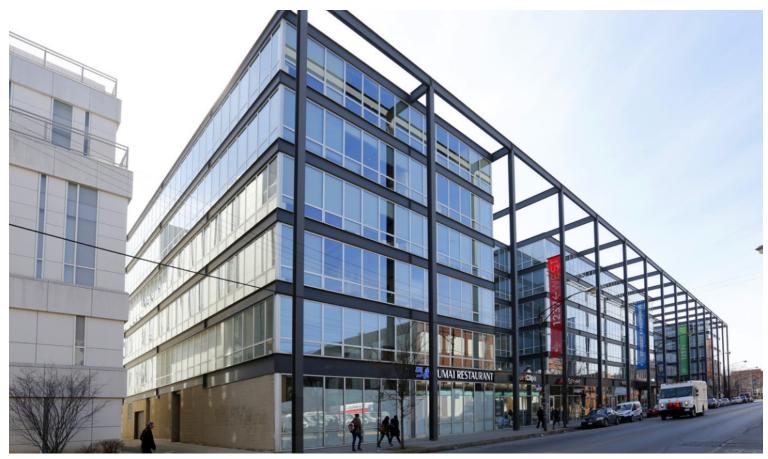

### PROPERTY OVERVIEW

Up to 2,652 SF available for lease at the base of 1237 West, a six (6) story 176-unit apartment building, located along Fullerton Avenue in the heart of Chicago's affluent Lincoln Park neighborhood. The building sits adjacent to the DePaul University's main campus (15,000+ students) and just over two (2) blocks from the Fullerton "L" Station. The available spaces feature various layouts, glass pane frontage along Fullerton Avenue, and black-iron compatibility. Opportunity to join co-tenants Starbucks, Chicago Dental Studio, Wing Stop, Virtual Kitchen Co. and Umai Sushi. Neighboring retailers include Whole Foods, CVS Pharmacy, Dunkin Donuts, Lake Shore Fitness, Lou Malnati's, McDonald's among others. Garage parking for employees available for additional charge.

#### PROPERTY HIGHLIGHTS

- Opportunity to join co-tenants Starbucks, Chicago Dental Studio and Wing Stop
- Located adjacent to the DePaul University's main campus (15,000+ students)
- Just over two (2) blocks west of the Fullerton "L" Station
- Vacancies features black iron compatibility

## Retail Space For Lease at the Base of 176-unit Apartment Building in Lincoln Park

1237 West Fullerton Avenue | Chicago, IL 60614

**LOCATION MAPS** 

**Frontline** Real Estate Partners

Frontline Real Estate Partners 477 Elm Place Highland Park, IL 60035 frontlinerepartners.com