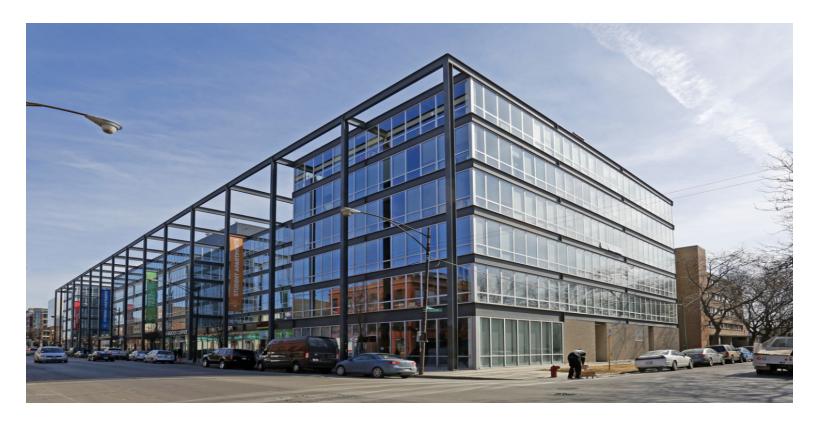

### PROPERTY OVERVIEW

Up to 2,652 SF available for lease at the base of 1237 West, a six (6) story 176-unit apartment building, located along Fullerton Avenue in the heart of Chicago's affluent Lincoln Park neighborhood. The building sits adjacent to the DePaul University's main campus (15,000+ students) and just over two (2) blocks from the Fullerton "L" Station. The available spaces feature various layouts, glass pane frontage along Fullerton Avenue, and black-iron compatibility. Opportunity to join co-tenants Starbucks, Chicago Dental Studio, Wing Stop, Virtual Kitchen Co. and Umai Sushi. Neighboring retailers include Whole Foods, CVS Pharmacy, Dunkin Donuts, Lake Shore Fitness, Lou Malnati's, McDonald's among others. Garage parking for employees available for additional charge.

#### PROPERTY HIGHLIGHTS

- Opportunity to join co-tenants Starbucks, Chicago Dental Studio and Wing Stop
- Located adjacent to the DePaul University's main campus (15,000+ students)
- Just over two (2) blocks west of the Fullerton "L" Station
- Vacancies features black iron compatibility