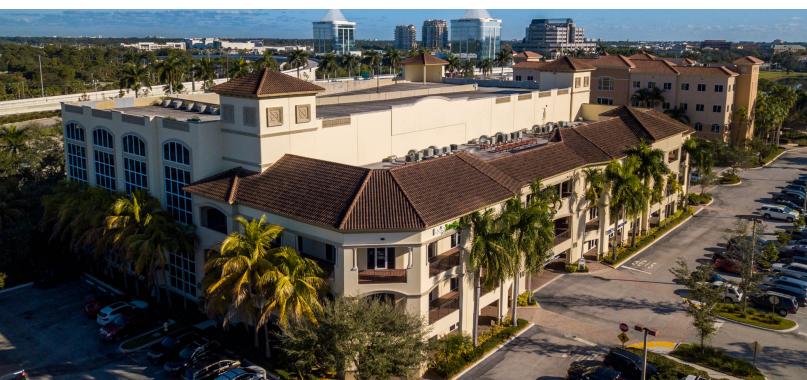

#### PROPERTY DESCRIPTION

The PGA Professional and Design Center is a three-story office building of Mediterranean design with attached parking garage. It is located in a pedestrian-friendly neighborhood environment across from the Marriott Residence Inn with easy access to I-95 and Florida's Turnpike. The prime corporate park location is near some of the area's most desirable residential communities providing a strong draw for upscale design firms and multinational corporations.

## PROPERTY HIGHLIGHTS

- Class A space with beautiful interior finishes
- Ample parking with attached garage
- Hurricane impact glass
- Fire sprinklered
- Two Elevators
- Easy access to 195 & Turnpike
- Great visibility on PGA Blvd.