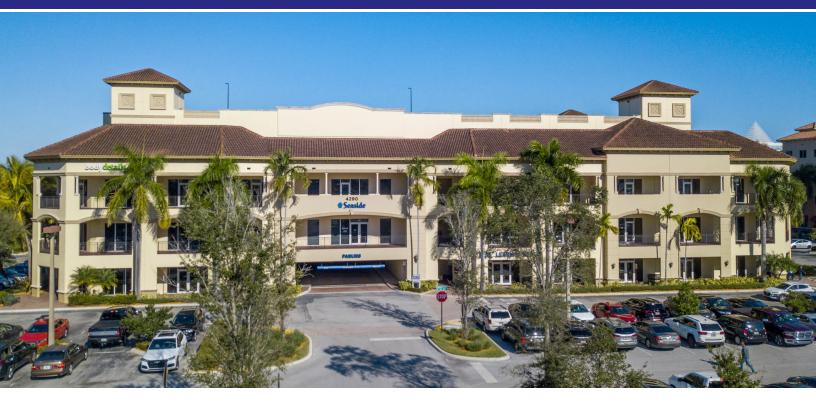

## PGA PROFESSIONAL BUILDING

4290 PROFESSIONAL CENTER DRIVE, PALM BEACH GARDENS, FL 33410

#### PROPERTY DESCRIPTION

The PGA Professional and Design Center is a three-story office building of Mediterranean design with attached parking garage. It is located in a pedestrian-friendly neighborhood environment across from the Marriott Residence Inn with easy access to I-95 and Florida's Turnpike. The prime corporate park location is near some of the area's most desirable residential communities providing a strong draw for upscale design firms and multinational corporations.

## PROPERTY HIGHLIGHTS

- Class A space with beautiful interior finishes
- Ample parking with attached garage
- Hurricane impact glass
- Fire sprinklered
- Two Elevators
- Easy access to 195 & Turnpike
- Great visibility on PGA Blvd.