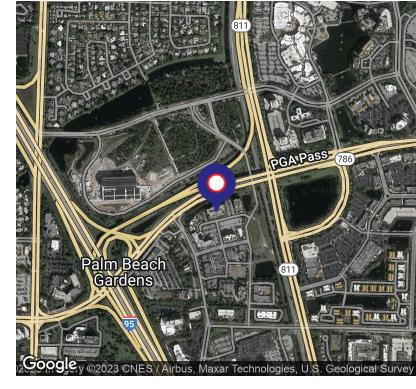

OFESSIONAL CENTER DRIVE, PALM BEACH GARDENS, FL 33410

## PROPERTY SUMMARY



#### PROPERTY DESCRIPTION

The PGA Professional and Design Center is a three-story office building of Mediterranean design with attached parking garage. It is located in a pedestrian-friendly neighborhood environment across from the Marriott Residence Inn with easy access to I-95 and Florida's Turnpike. The prime corporate park location is near some of the area's most desirable residential communities providing a strong draw for upscale design firms and multinational corporations.

## PROPERTY HIGHLIGHTS

- Class A space with beautiful interior finishes
- Ample parking with attached garage
- Hurricane impact glass
- Fire sprinklered
- Two Elevators
- Easy access to 195 & Turnpike
- Great visibility on PGA Blvd.



## **JUDY MONTELLA**

Executive Vice President/Certified Property Manager / Broker Associate Direct: 954.360.9428 | Cell: 954.676.1860 judy@levyrai.com

## **LORETTA SHATTO**

Certified Property Manager/Sales Associate Direct: 954.360.9428 | Cell: 954.302.8639 loretta@levyrai.com



# PGA PROFESSIONAL BUILDING

4290 PROFESSIONAL CENTER DRIVE, PALM BEACH GARDENS, FL 33410

## **ADDITIONAL PHOTOS**







## **JUDY MONTELLA**

Executive Vice President/Certified Property Manager / Broker Associate Direct: 954.360.9428 | Cell: 954.676.1860 judy@levyrai.com

## **LORETTA SHATTO**

Certified Property Manager/Sales Associate Direct: 954.360.9428 | Cell: 954.302.8639 loretta@levyrai.com



# PGA PROFESSIONAL BUILDING

4290 PROFESSIONAL CENTER DRIVE, PALM BEACH GARDENS, FL 33410

## SITE PLAN