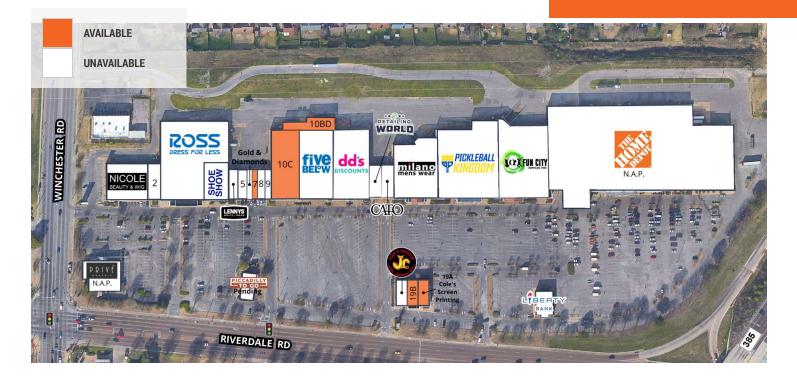

### **FOR LEASE**

| SUITE | TENANT NAME              | SPACE SIZE |
|-------|--------------------------|------------|
| 1     | Nicole Beauty Supply     | 14,000 SF  |
| 2     | General Nutrician Center | 1,450 SF   |
| 3     | Ross Dress For Less      | 30,187 SF  |
| 3A    | Shoe Show                | 6,000 SF   |
| 4     | Lenny's Sub Shop         | 2,182 SF   |
| 5     | Veteran Security Group   | 2,183 SF   |
| 6     | Gold & Diamonds          | 1,609 SF   |
| 7     | Available                | 1,206 SF   |
| 8     | Hair Maxx 10             | 2,011 SF   |

| SUITE | TENANT NAME         | SPACE SIZE             |
|-------|---------------------|------------------------|
| 9     | I Nails             | 1,205 SF               |
| 10A   | dd's Discounts      | 24,580 SF              |
| 10B   | Five Below          | 11,088 SF              |
| 10BD  | Available           | 9,292 SF               |
| 10C   | Available           | 20,392 SF              |
| 11    | Detailing World Inc | 3,000 SF               |
| 12    | Cato                | 3,960 <mark>S</mark> F |
| 13    | Milano MensWear     | 24,000 SF              |
| 14    | Pickleball Kingdom  | 42,296 SF              |

| TENANT NAME                | SPACE SIZE                                                                                                                     |
|----------------------------|--------------------------------------------------------------------------------------------------------------------------------|
| Fun City                   | 35,000 SF                                                                                                                      |
| Home Depot (N.A.P.)        | 102,661 SF                                                                                                                     |
| Prive Steak House (N.A.P.) | 7,200 SF                                                                                                                       |
| Piccadilly To Go (Pending) | 3,186 SF                                                                                                                       |
| Available                  | 2,712 SF                                                                                                                       |
| Available                  | 2,576 SF                                                                                                                       |
| JR Fish & Chicken          | 2,712 SF                                                                                                                       |
| Liberty Bank               | 3,500 SF                                                                                                                       |
|                            | Home Depot (N.A.P.)<br>Prive Steak House (N.A.P.)<br>Piccadilly To Go (Pending)<br>Available<br>Available<br>JR Fish & Chicken |