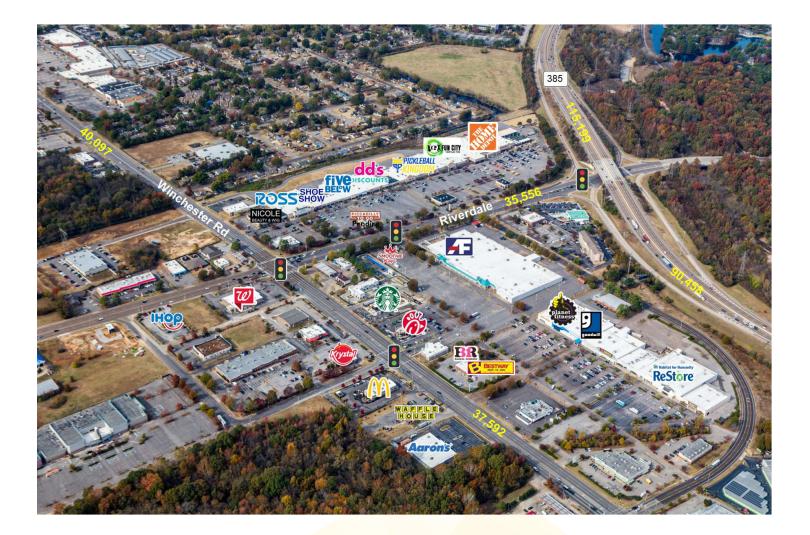

#### **LOCATION DESCRIPTION**

360,180 SF retail power center located in Southeast Memphis on the northwest corner of Riverdale Road and Winchester Road.

#### **PROPERTY HIGHLIGHTS**

- Up to 20,392 SF available For Lease
- Center anchored by Home Depot, Pickleball Kingdom, Ross, dd's Discounts, Fun City Adventure Park, and Milano Menswear
- Traffic Counts: Riverdale Rd 35,556, Winchester Rd 40,097 and Highway 385 115,199