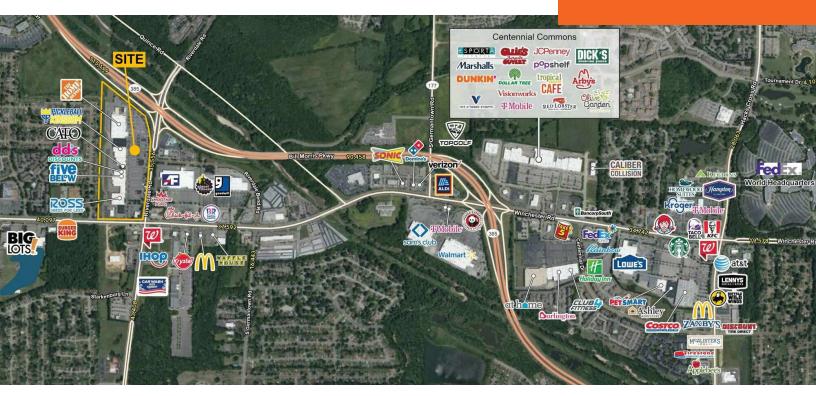

#### **LOCATION DESCRIPTION**

360,180 SF retail power center located in Southeast Memphis on the northwest corner of Riverdale Road and Winchester Road.

#### **PROPERTY HIGHLIGHTS**

- Up to 20,392 SF available For Lease
- Center anchored by Home Depot, Pickleball Kingdom, Ross, dd's Discounts, Fun City Adventure Park, and Milano Menswear
- Traffic Counts: Riverdale Rd 35,556, Winchester Rd 40,097 and Highway 385 115,199