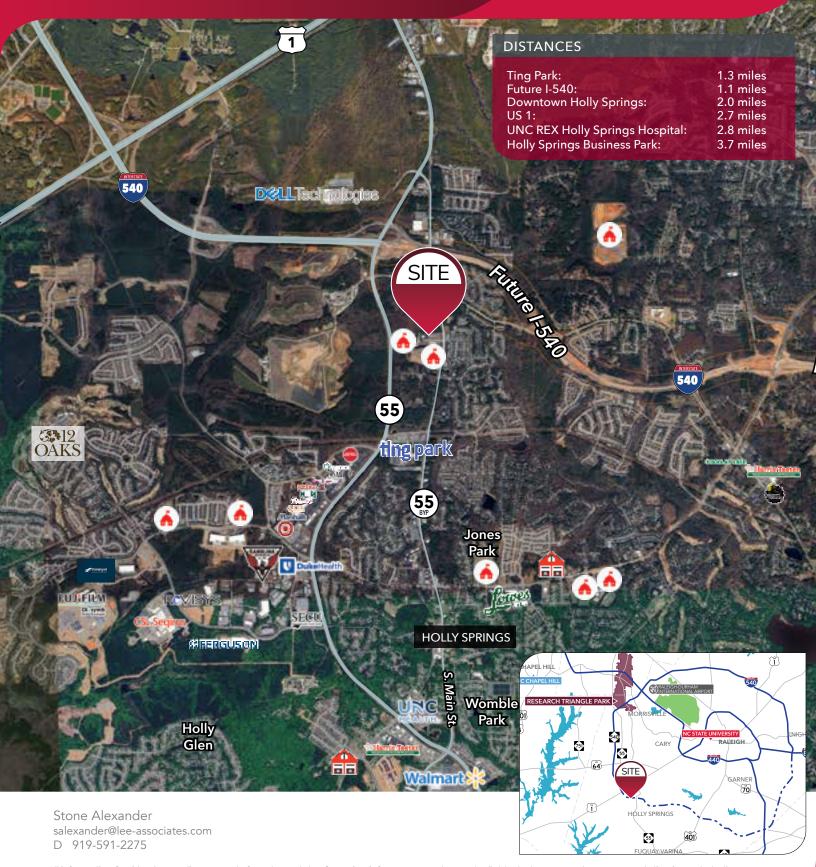

#### **PROPERTY DETAILS**

- 13,398 SF multi-tenant, two-story office building on 1.56 acres
- Located on NC 55 Hwy, convenient to I-540, US 1 Hwy, Ting Park and Rex Holly Springs Hospital
- Co-tenants include Holly Springs Family Dentistry, LifeCare Counseling and Coaching, and Vineyard Church of Holly Springs
- Ample parking