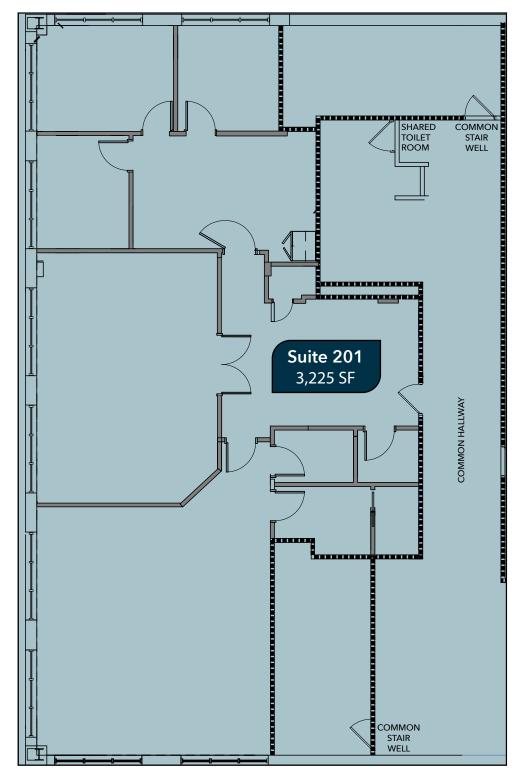

#### **AVAILABILITY**

- Suite 201 3,225 SF, second floor office with three offices, reception area, conference room, break room, and open area
- Tenant pays for Internet, phone, and utilities (suite is metered separately)
- Lease Rate: \$29.00 SF/yr, Modified Gross