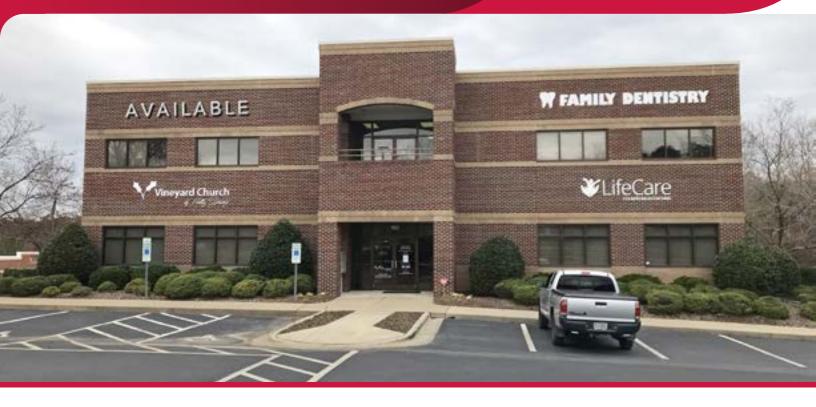

### OFFICE FOR LEASE ROSEWOOD CENTRE

190 ROSEWOOD CENTRE DRIVE, HOLLY SPRINGS, NC 27540

#### **PROPERTY DETAILS**

- 13,398 SF multi-tenant, two-story office building on 1.56 acres
- Located on NC 55 Hwy, convenient to I-540, US 1 Hwy, Ting Park and Rex Holly Springs Hospital
- Co-tenants include Holly Springs Family Dentistry, LifeCare Counseling and Coaching, and Vineyard Church of Holly Springs
- Ample parking