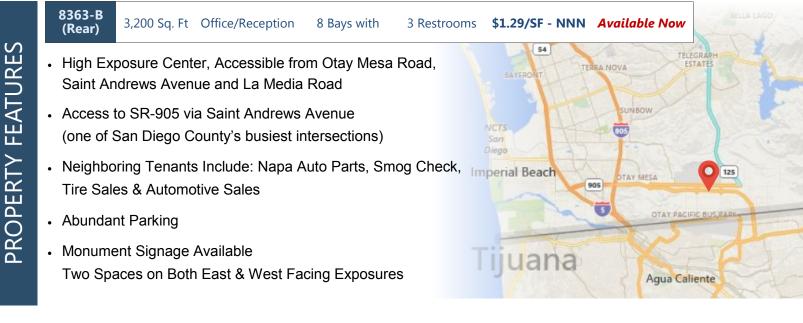

## AUTOMOTIVE SPACE FOR LEASE TRANSBORDER PLAZA BE THE ONLY AUTOMOTIVE REPAIR BUSINESS ON OTAY MESA ROAD

## 8359-8363 Otay Mesa Road, San Diego, CA 92154

RAMIN SALEHI, Sales & Leasing Associate | <u>Ramin@PacificCoastCommercial.com</u> | Lic. 02021277 BRIAN CREPEAU, VP of Management/Sales & Leasing | <u>Brian@PacificCoastCommercial.com</u> | Lic. 01169628 B0 GIBBONS, Sales & Leasing - Senior Advisor | <u>Bo@PacificCoastCommercial.com</u> | Lic. 01367936 OFFICE 619.469.3600 | 6050 Santo Road | Ste. 200 | San Diego, CA 92124