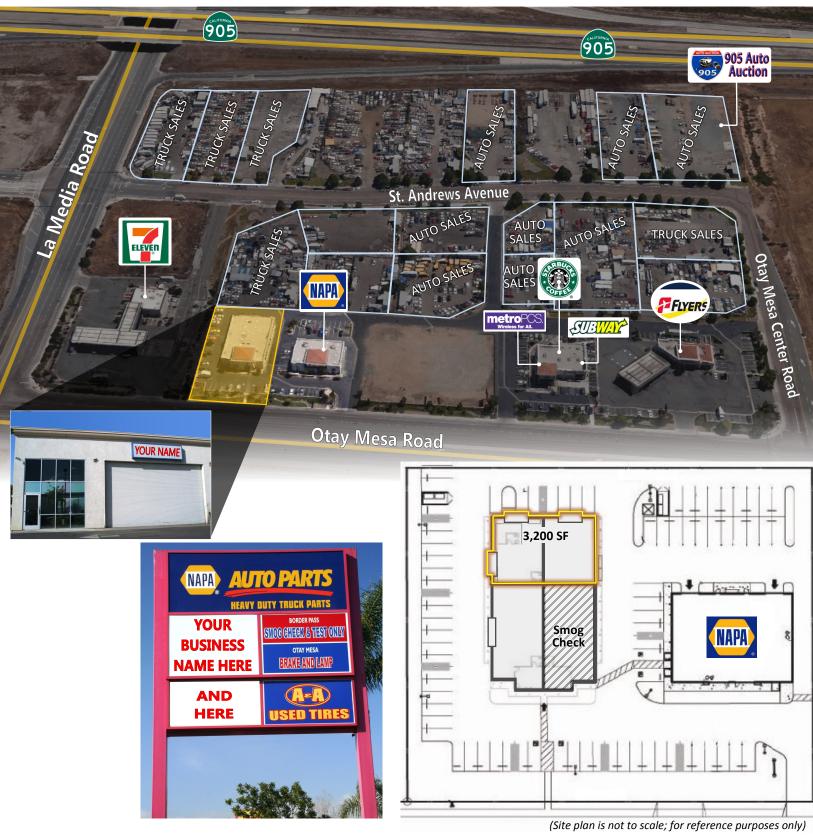

## AUTOMOTIVE SPACE FOR LEASE TRANSBORDER PLAZA BE THE ONLY AUTOMOTIVE REPAIR BUSINESS ON OTAY MESA ROAD

## 8359-8363 Otay Mesa Road, San Diego, CA 92154

RAMIN SALEHI, Sales & Leasing Associate | <u>Ramin@PacificCoastCommercial.com</u> | Lic. 02021277 BRIAN CREPEAU, VP of Management/Sales & Leasing | <u>Brian@PacificCoastCommercial.com</u> | Lic. 01169628 B0 GIBBONS, Sales & Leasing - Senior Advisor | <u>Bo@PacificCoastCommercial.com</u> | Lic. 01367936 OFFICE 619.469.3600 | 6050 Santo Road | Ste. 200 | San Diego, CA 92124