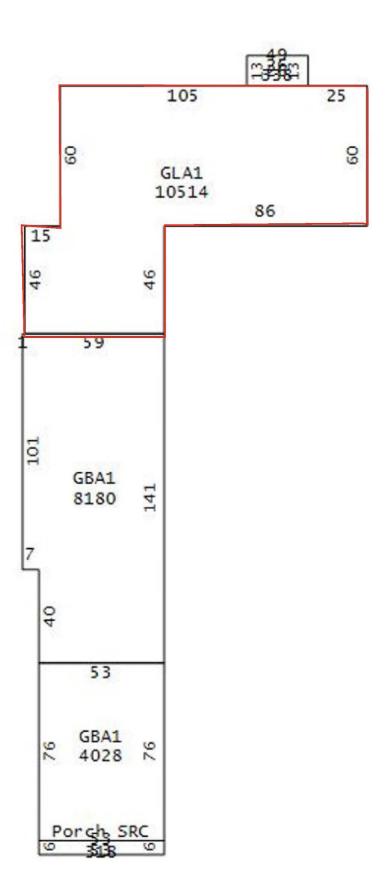

ER P



807 Gervais Street, Suite 200 Columbia, South Carolina 29201 803.254.0100 www.naicolumbia.com

#### John Gregory 803.873.1883 jegregory@naicolumbia.com

Bill Lamar 803.960.6090 blamar@naicolumbia.com Tristan Lee 336.870.8928 tlee@naicolumbia.com

THE INFORMATION CONTAINED HEREIN HAS BEEN GIVEN TO US BY THE OWNER OF THE PROPERTY OR OTHER SOURCES WE DEEM RELIABLE. WE HAVE NO REASON TO DOUBT ITS ACCURACY, BUT WE DO NOT GUARANTEE IT. ALL INFORMATION SHOULD BE VERIFIED PRIOR TO PURCHASE OR LEASE.

### **PROPERTY** Features

2905 Two Notch Road

- For Lease: 10,514± SF located in the City of Columbia
- Zoning: MU-2 (mixed use City of Columbia)
- 400 AMP / 3 phase power
- Possible laydown yard, secure fence
- 2023 Traffic Count: 19,500 VPD
- Lease Rate: \$6.00 / SF, NNN



## FLOOR Plan



# **POINTS OF INTEREST** Aerial

2905 Two Notch Road