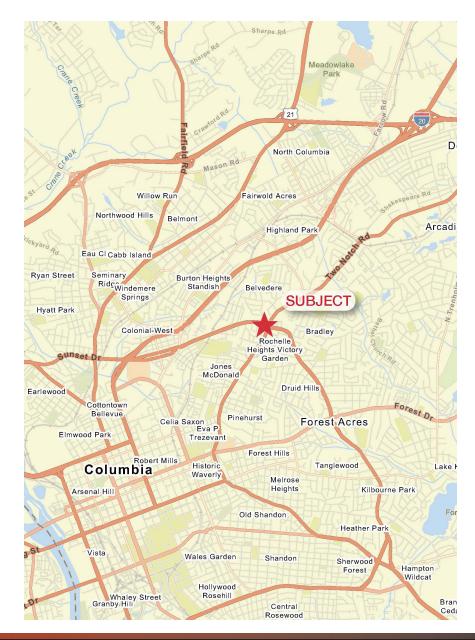

### **PROPERTY** Features

2905 Two Notch Road

- For Lease: 10,514± SF located in the City of Columbia
- Zoning: MU-2 (mixed use City of Columbia)
- 400 AMP / 3 phase power
- Possible laydown yard, secure fence
- 2023 Traffic Count: 19,500 VPD
- Lease Rate: \$6.00 / SF, NNN