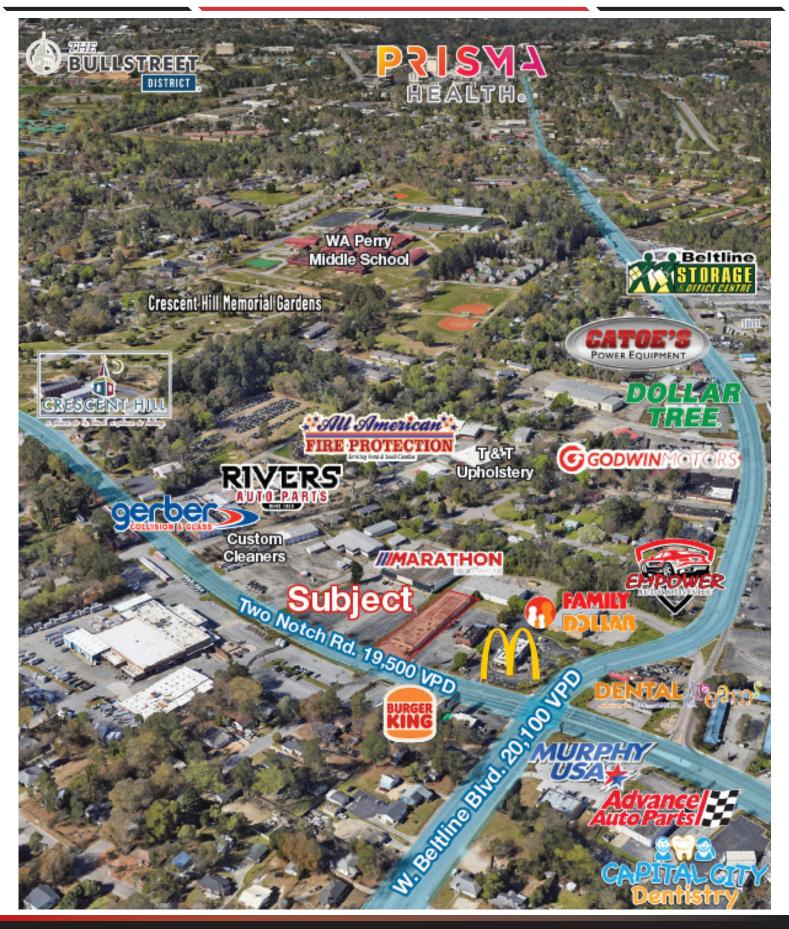

rolina 29201 803.254.0100 www.naicolumbia.com

#### John Gregory 803.873.1883 jegregory@naicolumbia.com

Bill Lamar 803.960.6090 blamar@naicolumbia.com Tristan Lee 336.870.8928 tlee@naicolumbia.com

THE INFORMATION CONTAINED HEREIN HAS BEEN GIVEN TO US BY THE OWNER OF THE PROPERTY OR OTHER SOURCES WE DEEM RELIABLE. WE HAVE NO REASON TO DOUBT ITS ACCURACY, BUT WE DO NOT GUARANTEE IT. ALL INFORMATION SHOULD BE VERIFIED PRIOR TO PURCHASE OR LEASE.

### **PROPERTY** Features

2905 Two Notch Road

- For Lease: 10,514± SF located in the City of Columbia
- Zoning: MU-2 (mixed use City of Columbia)
- 400 AMP / 3 phase power
- Possible laydown yard, secure fence
- 2023 Traffic Count: 19,500 VPD
- Lease Rate: \$6.00 / SF, NNN



## FLOOR Plan



# **POINTS OF INTEREST** Aerial

2905 Two Notch Road